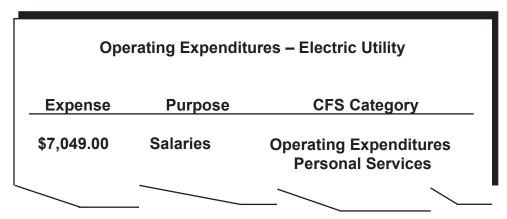

After each expenditure during the fiscal year has been identified, add the expenses for each category as they are listed on the Detailed Certified Financial Statement forms.

|             | Operating Exper | nditures         |
|-------------|-----------------|------------------|
| Expense     | Purpose         | Category         |
| \$7,049.00  | Salaries        | Electric Utility |
| \$10,754.00 | Fuel Oil        | Health Clinic    |
| \$6,978.00  | Electricity     | Health Clinic    |
| \$860.00    | Telephone       | City Offices     |
| \$600.00    | Telephone       | Health Clinic    |
| \$9,537.00  | Fuel Oil        | City Offices     |