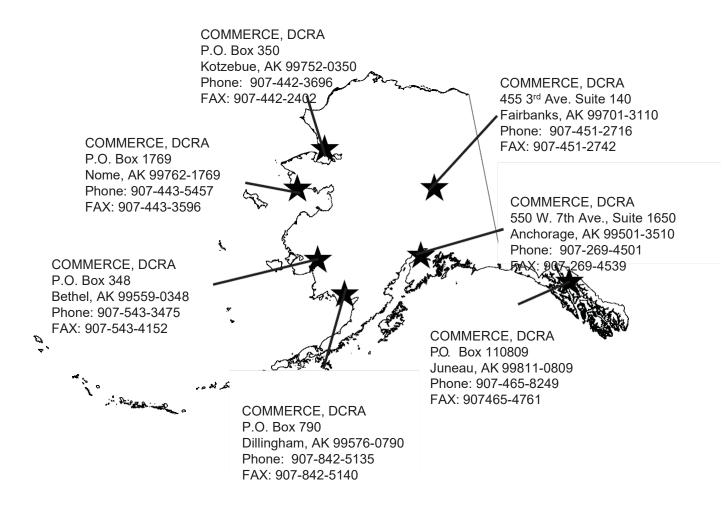

# **Regional Offices**

For assistance in completing this statement contact the nearest regional office.

The State of Alaska, Department of Commerce, Community, and Economic Development (COMMERCE) complies with Title II of the American with Disabilities Act of 1990. This publication is available in alternative communication formats upon request. Please contact the publication technician at 907-269-4560 or email at <u>dcra.publications@alaska.gov</u> to make any necessary arrangements.