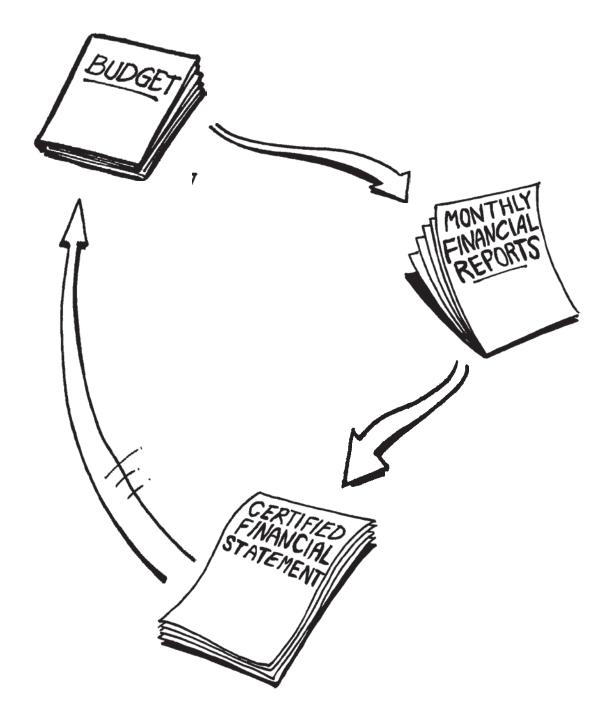

Alaska Statute 29.20.500(4) requires that city managers or mayors "make monthly financial reports" to the city council. Budgets and financial reports are two separate financial documents that serve different purposes. However, a close relationship exists between them. Budgets plan expenditures and anticipate revenues for the upcoming fiscal year – they look to the future. In contrast, financial reports look back on past performance and compare the budget with the actual revenues received and expenditures made during the past fiscal year.