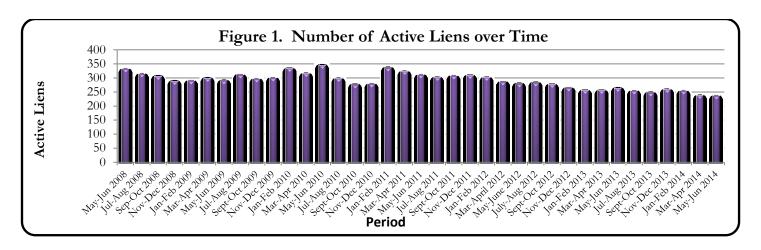

## LIENS ISSUED AND RELEASED

The records compiled through June 30, 2014, list 235 individual active lien items connected with 49 city, tribal, and utility entities in 48 communities across Alaska. Current lien totals for an entity range from \$209 to \$2,664,601, with a median entity debt load of \$26,680 and an average of \$143,151. Twenty-six (53 percent) of these 49 lien-holding entities owe more than \$20,000. Seven entities (14 percent) owe more than \$100,000, and three entities (6 percent) owe more than \$1 million.

The number of new lien items recorded in May and June of 2014, is 21, which is 9 more than those that were recorded during the same period in 2013. The number of liens released in May and June of 2014 is 37, which is 32 more than those that were released during the same period in 2013. Figure 1 shows the change in the number of active liens since May 2008. The following three tables list liens issued, liens released, and all outstanding liens as of June 30, 2014.