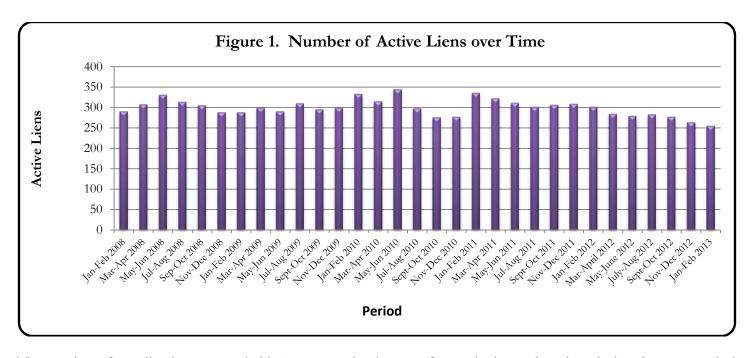

The number of new lien items recorded in January and February of 2013, is six, 12 less than during the same period in 2012, in which 18 new lien items were recorded. The number of liens released in January and February of 2013, is 15, nine fewer than during the same period in 2012, in which 24 liens were released. Figure 1 shows the change in the number of active liens since 2008. The following three tables list liens issued, liens released, and all outstanding liens as of February 2013.