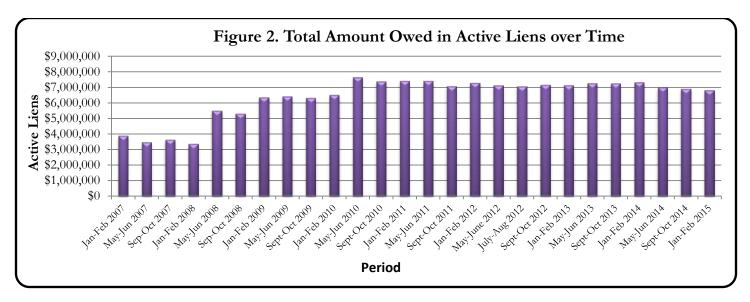

Figure 2 shows the change in the total dollar amount of active liens since January 2007. The total dollar amount of liens owed at the end of this period is \$497,039 less than what was owed at the end of the same period in 2014 and \$2,955,696 more than the total amount owed at the end of the January and February of 2007.

Overall, the total number of active liens has decreased since 2007 but the total amount owed in active liens has increased. Dwindling resources to work with communities, currency of data, timeliness of information reported by agencies and community commitment to issue resolution continue to be challenges.