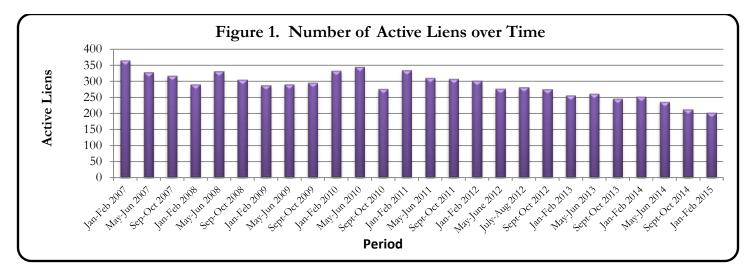

## LIEN ACTIVITY TRENDS

Figure 1 shows the change in the number of active liens since January 2007. The number of new lien items recorded in January and February of 2015, this most recent period, is 19 fewer than those that were recorded during the same period in 2014 and eight fewer than those recorded in January and February of 2007. The number of liens released this period is 18 fewer than those that were released during the same period in 2014 and 12 more than those released during the same period in 2014 and 12 more than those released during January and February of 2007.

Overall, the total number of active liens has decreased since 2007 but the total amount owed in active liens has increased. Dwindling resources to work with communities, currency of data, timeliness of information reported by agencies and community commitment to issue resolution continue to be challenges.