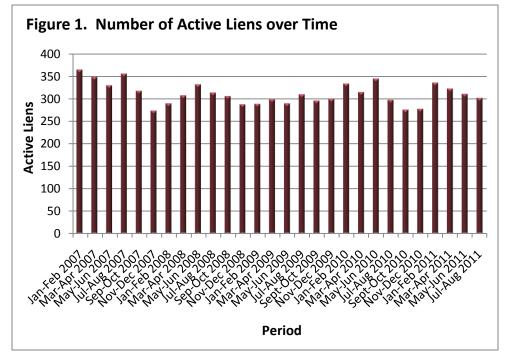

The number of lien items recorded in July and August 2011 was 27, up 13% from the July/August 2010 figure (24). The number of lien

item releases recorded in July and August 2011 was 36, substantially less than the number of liens released (82) in July/August 2010. Figure 1 shows the change in the number of active liens since *Lien Watch* began in January/February 2007. The following tables list all of the liens issued and all of the liens released in the July/August 2011 period.