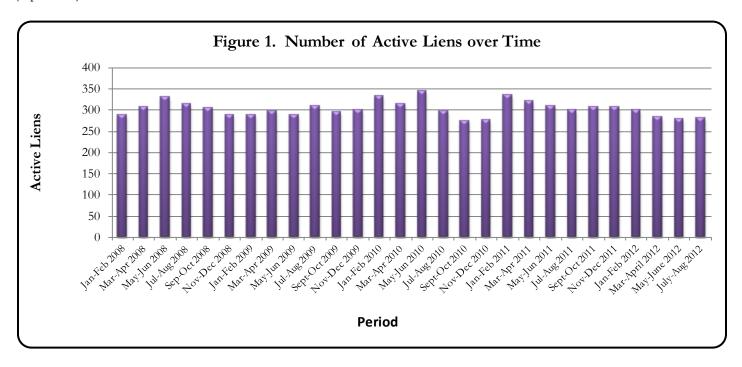

The number of new lien items recorded in July and August of 2012, is 22, five less than during the same period in 2011, in which 27 new lien items were recorded. The number of liens released in July and August of 2012, is 18, half of the number released during the same period in 2011, in which 36 liens were released. Figure 1 shows the change in the number of active liens since 2008. The following three tables list liens issued, liens released, and all outstanding liens as of August of 2012.