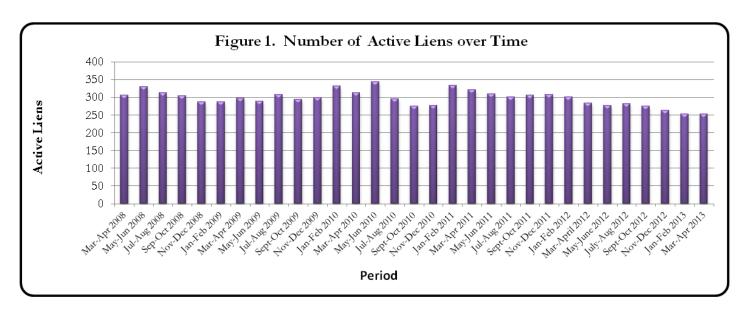

The number of new lien items recorded in March and April of 2013, is three, 12 less than during the same period in 2012, in which 15 new lien items were recorded. The number of liens released in March and April of 2013, is four, 27 fewer than during the same period in 2012, in which 31 liens were released. Figure 1 shows the change in the number of active liens since 2008. The following three tables list liens issued, liens released, and all outstanding liens as of April 2013.