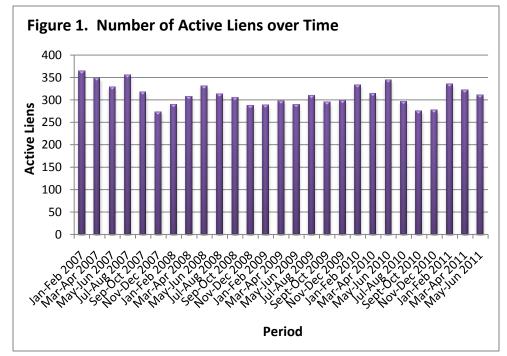

#### LIENS CLAIMED AND RELEASED

The compiled records through June 30, 2011, list 310 individual active lien items that were connected with

55 city, tribal, and utility entities in 52 communities across Alaska. The median debt load per community entity was \$20,611 \$132,225). (average =The majority (51%) of these lien-holding entities owed at least \$20,000. Thirteen of the entities (24%) owed more than \$100,000.

The number of lien items recorded in May and June 2011 was 11, about 20% the 59 lien items issued in May/June 2010. The number of lien item

releases recorded in May and June 2011 was 23, less than the number of liens released (36) in May/June 2010. Figure 1 shows the change in the number of active liens since *Lien Watch* began in January/February 2007. The following tables list all of the liens issued and all of the liens released in the May/June 2011 period.