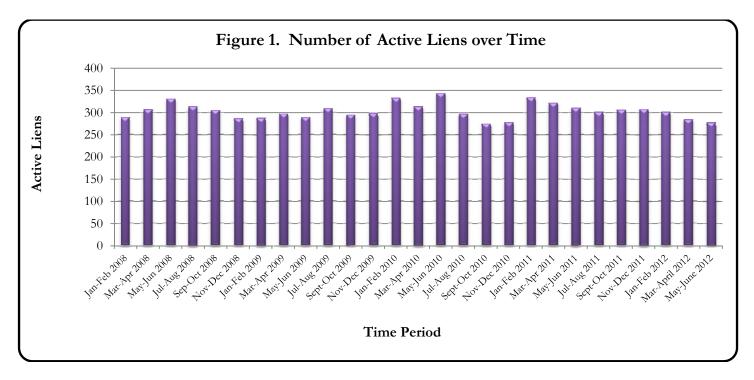

The number of new lien items recorded in May and June of 2012 is eight, three less than during the same period in 2011, in which 11 new lien items were recorded. The number of liens released in May/June of 2012 is 14, compared with 23 liens released in May/June of 2011. Figure 1 shows the change in the number of active liens since 2008. The following three tables list liens issued, liens released, and all outstanding liens as of June 2012.