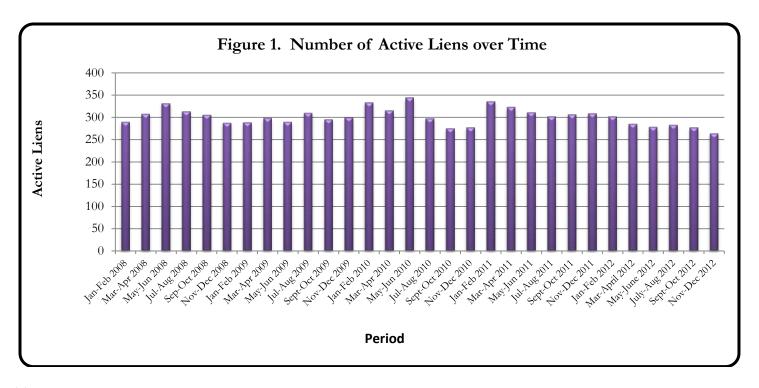

## LIENS ISSUED AND RELEASED

The records compiled through December 31, 2012, list 263 individual active lien items connected with 39 city, tribal, and utility entities in 38 communities across Alaska. Current lien totals for an entity range from \$252 to \$2,688,345, with a median entity debt load of \$33,220 and an average of \$182,425. Twenty-three (59 percent) of these 39 lienholding entities owe more than \$20,000. Twelve entities (31 percent) owe more than \$100,000, and three entities (8 percent) owe more than \$1 million.

The number of new lien items recorded in November and December of 2012, is five, nine less than during the same period in 2011, in which 14 new lien items were recorded. The number of liens released in November and December of 2012, is 18, six more than during the same period in 2011, in which 12 liens were released. Figure 1 shows the change in the number of active liens since 2008. The following three tables list liens issued, liens released, and all outstanding liens as of December 2012.