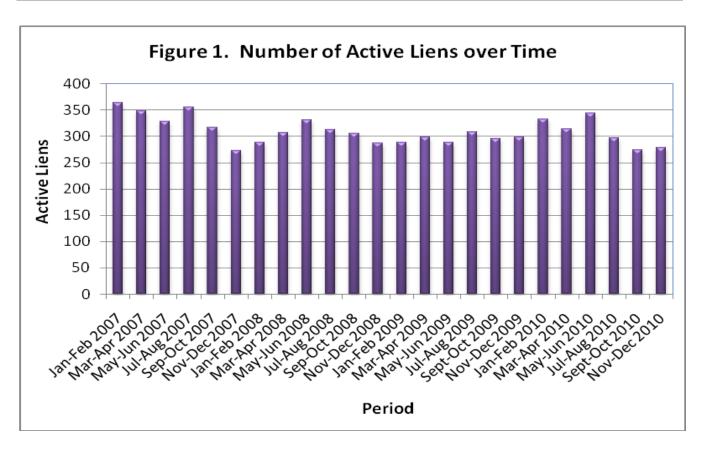

The number of lien items recorded in November and December 2010 was 13, compared to the 56 lien items issued in November/December 2009. The number of lien item releases recorded in November and December 2010 was 11, as compared to the 50 liens released in November/December 2009. Figure 1 shows the change in the number of active liens since *Lien Watch* began in January/February 2007. The following tables list all of the liens issued and all of the liens released in the November/December 2010 period and are followed by a comprehensive list of all current lien items.