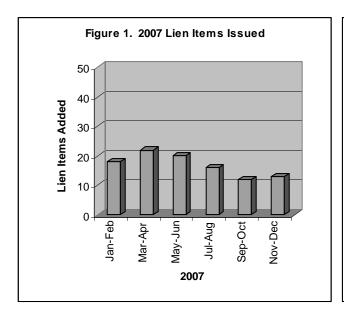

Over the past year, *Lien Watch* has gathered data related to lien items issued and lien items released, reported on a bi-monthly basis. Longitudinally, the total quantity of individual lien items issued to rural Alaska city, tribal, and utility entities remained stable. On average, 17 new lien items were issued during each two-month period in 2007 (Figure 1). The quantity of lien items issued ranged from a high of 22 during March - April to a low of 12 during September - October.