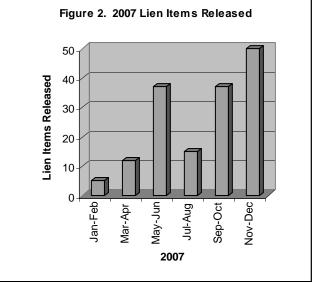

The total quantity of individual lien releases issued to rural Alaska city, tribal, and utility entities were far more varied. On average, 26 lien item releases were issued during each two-month period in 2007 (Figure 2). The quantity of lien items released issued ranged from a high of 50 during November - December to a low of 5 during January - February.