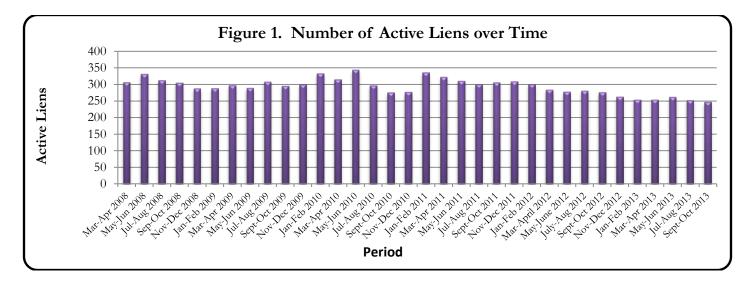

The number of new lien items recorded in September and October of 2013, is nine, six fewer than during the same period in 2012, in which 15 new lien items were recorded. The number of liens released in September and October of 2013, is 16, five less than during the same period in 2012, during which time 21 liens were released. Figure 1 shows the change in the number of active liens since 2008. The following three tables list liens issued, liens released, and all outstanding liens as of October 2013.