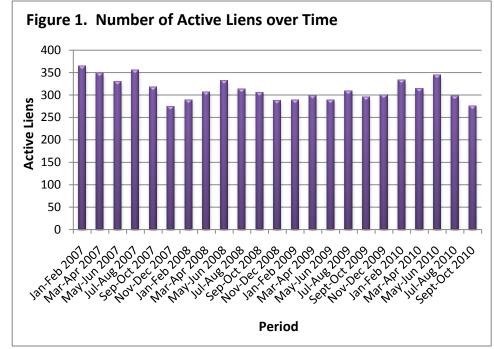

The number of lien items recorded in September and

October 2010 was 13, compared to the 23 lien items issued in September/October 2009. The number of lien item releases recorded in September and October 2010 was 35, almost as many as the 37 liens released in September/October 2009. Figure 1 shows the change in the number of active liens since *Lien Watch* began in January/February 2007. The two tables below list all of the liens issued and all of the liens released in the September/October 2010 period and are followed by a comprehensive list of all current lien items.