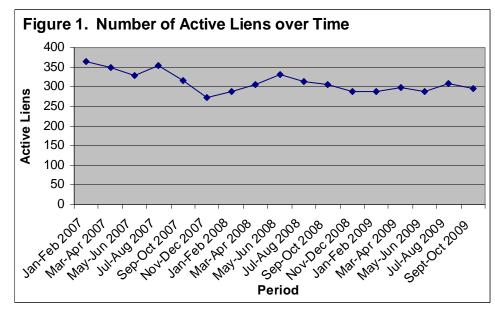

The number of lien items recorded in September and October 2009 was 23, slightly less than the 2008 average of 25 new lien

items issued for each two-month period. The number of lien item releases recorded in September and October 2009 was 37, substantially higher than the 2008 average of 23 lien item releases per two month period. Figure 1 shows the change in the number of active liens since *Lien Watch* began in January/February 2007. The two tables below list all of the liens issued and all of the liens released in the September/October 2009 period and are followed by a comprehensive list of all current lien items.