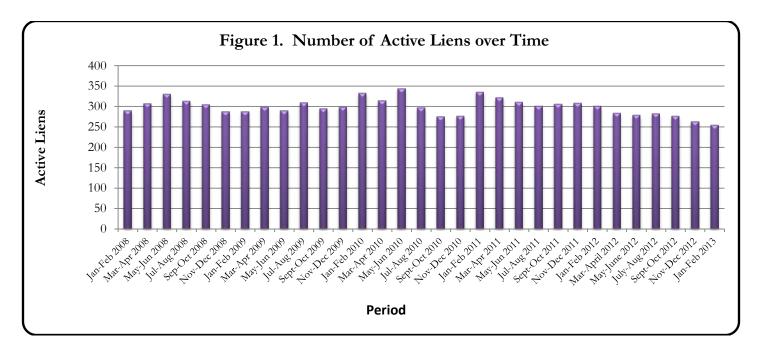

The number of new lien items recorded in January and February of 2013, is six, 12 less than during the same period in 2012, in which 18 new lien items were recorded. The number of liens released in January and February of 2013, is 15, nine fewer than during the same period in 2012, in which 24 liens were released. Figure 1 shows the change in the number of active liens since 2008. The following three tables list liens issued, liens released, and all outstanding liens as of February 2013.