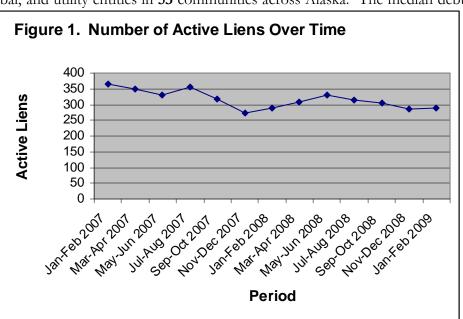

# Lien Summary

The compiled records list through February 28, 2009, **288** individual active lien items of \$500 or more were connected with **59** city, tribal, and utility entities in **53** communities across Alaska. The median debt

and February 28, 2009, was 13, significantly lower than the 2008 average of 22 new lien item releases per two month period. Figure 1 shows the change in the number of active liens since *Lien Watch* began in January/February 2007. The chart below lists all of the liens issued and all of the liens released in the January/February 2009 period.