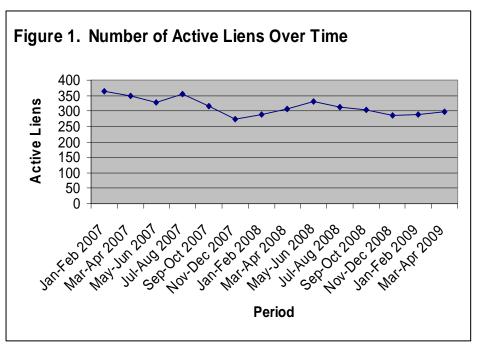

The number of lien items recorded between March and April 2009 was 25, which is

equal to the 2008 average of 25 new lien items issued for each two-month period. The number of lien item releases recorded between March and April 2009 was 15, slightly lower than the 2008 average of 22 lien item releases per two month period. Figure 1 shows the change in the number of active liens since *Lien Watch* began in January/February 2007. The charts below list all of the liens issued and all of the liens released in the March/April 2009 period.