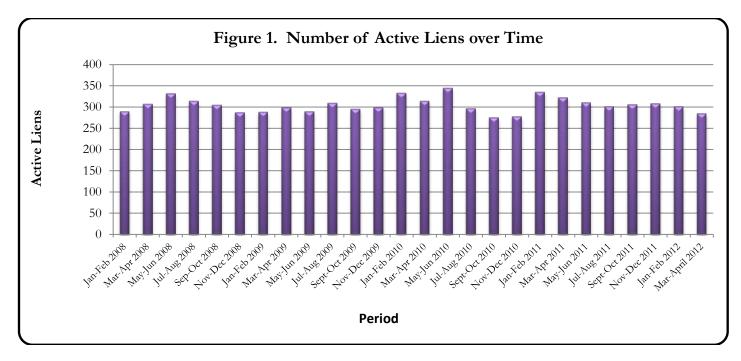

The number of new lien items recorded in March and April of 2012 is 15, one less than during the same period in 2011, in which 16 new lien items were recorded. The number of liens released in March/April of 2012 is 31, compared with 24 liens released in March/April of 2011. Figure 1 shows the change in the number of active liens since 2008. The following three tables list liens issued, liens released, and all outstanding liens as of April 2012.