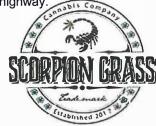

## Section 9 - Signage and Advertising

9.1. Describe any signs that you intend to post on your establishment with your business name, including quantity, dimensions,

graphics, and location on your establishment (photos or drawings may be attached):

Scorpion Grass will post two (2) signs on the retail store premises with their business name and logo and one free-standing monument sign. (Monument sign to contain the Scorpion Grass logo and a 48" x 96" (4608 sq in) LED display for a total of four signs as they have three licenses in the facility) Each sign will be no more than 4,800 square inches, two of the signs will be attached to the building. A light up box sign with the below logo will be installed above the entrance and another sign with the same logo will be placed on the side of the facility facing the highway.