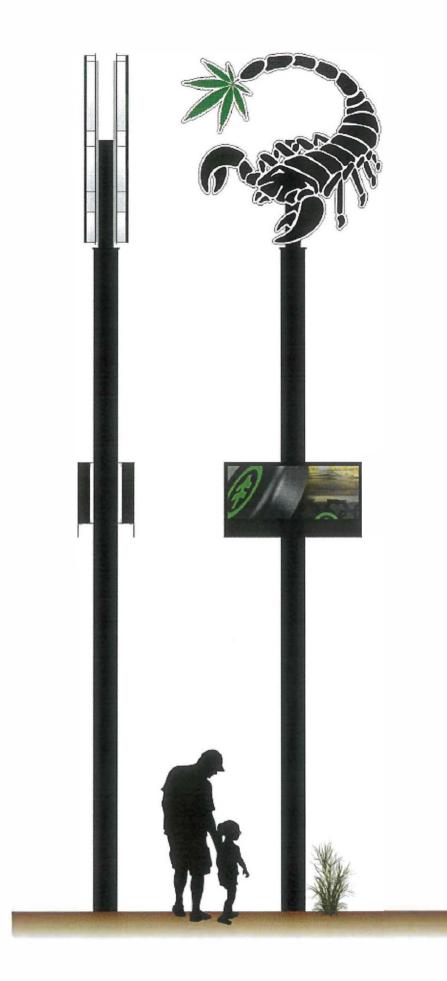

## Section 9 - Signage and Advertising

9.1. Describe any signs that you intend to post on your establishment with your business name, including quantity, dimensions,

graphics, and location on your establishment (photos or drawings may be attached):

Scorpion Grass will post two (2) signs on the retail store premises with their business name and logo and one free-standing monument sign. (Monument sign to contain the Scorpion Grass logo and a 48" x 96" (4608 sq in) LED display for a total of four signs as they have three licenses in the facility) Each sign will be no more than 4,800 square inches, two of the signs will be attached to the building. A light up box sign with the below logo will be installed above the entrance and another sign with the same logo will be placed on the side of the facility facing the highway.