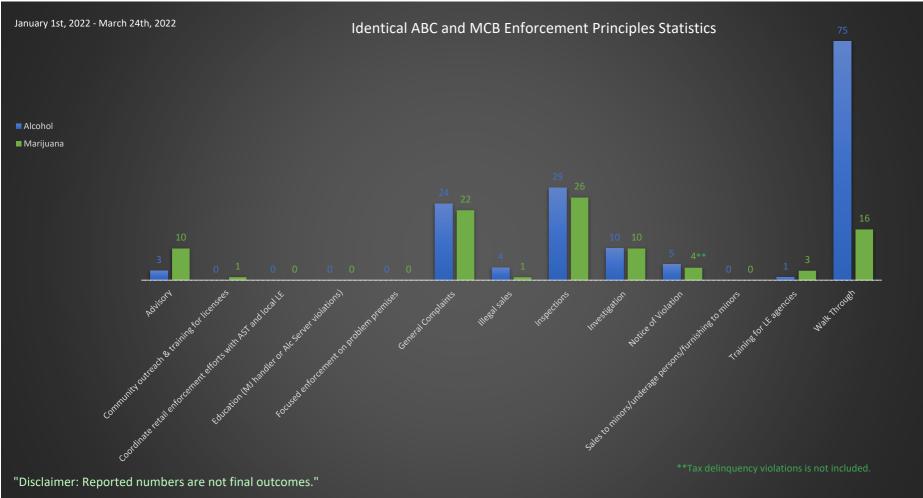

Enforcement has continued to have staff meetings on varying topics with the goal of improvement and streamlining.

Lastly, regarding our activity that reflects our principles, we have created separate and combined graphs for each board in hopes that they are easier to understand and interpret. If there is not number associated with a specific principle, it is because we have not received a report regarding that principle. I anticipate that the more we are able to educate and build a solid line of communication with other law enforcement, these reported number will increase.