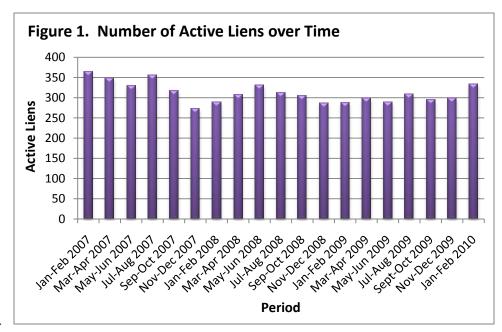

Due to the multitude of

liens (53) filed against one entity in the current period and the inclusion of liens under \$500, the number of lien items recorded in January and February 2010 rose to 66, more than five times larger than number of liens issued (13) in January/February 2009. The number of lien item releases recorded in January and February 2010 was 24, almost twice as many releases as were released in January/February 2009 (13). Figure 1 shows the change in the number of active liens since *Lien Watch* began in January/February 2007. The two tables below list all of the liens issued and all of the liens released in the January/February 2010 period and are followed by a comprehensive list of all current lien items.