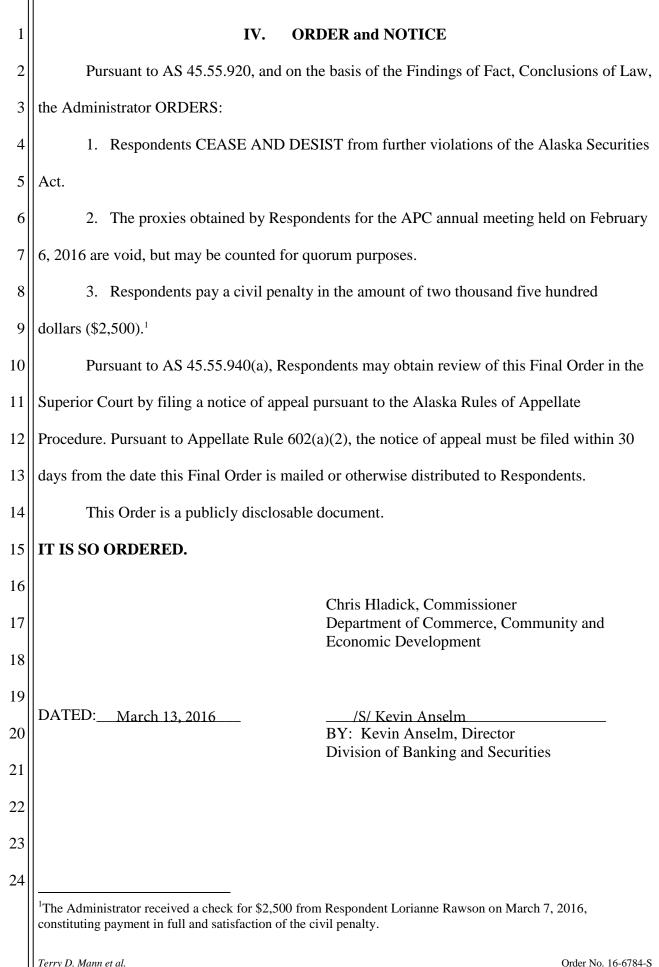

## III. CONCLUSIONS OF LAW

1. Respondents are subject to the filing requirements of AS 45.55.139.

2. Respondents violated 3 AAC 08.335(e) by failing to provide APC shareholders the ability to award or withhold their share of votes for R.A. and N.F on the proxy.

3. Respondents violated AS 45.55.160 and 3 AAC 08.315(a) by materially

17 misrepresenting that the proxy would remove current seated board members pursuant to AS18 10.06.410.

4. Respondents violated AS 45.55.160 and 3 AAC 08.315(a) by materially

20 misrepresenting that the proxy would "appoint" R.A. and N.F. to the APC board.

5. Respondents' proxies are subject to be voided pursuant to AS 45.55.920(a)(1)(C)
because they violated AS 45.55.160.6. Respondents are subject to a civil penalty pursuant to
AS 45.55.920(c) because they violated AS 45.55.160, 3 AAC 08.315(a), and 3 AAC 08.335.