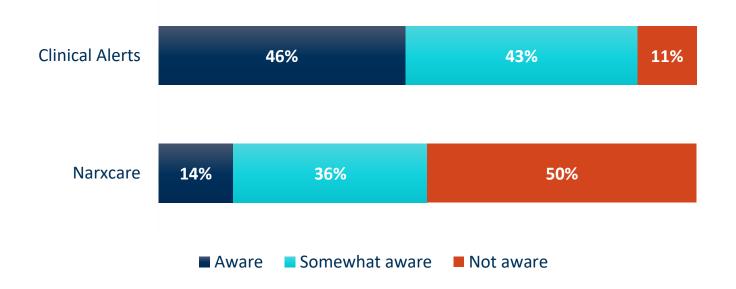

## **Awareness of PDMP enhancements**

Delegates were most aware of clinical alerts and lease aware of NarxCare enhancements.

The most useful PDMP enhancements are dangerous combination alerts, while NarxCare is considered the least useful.