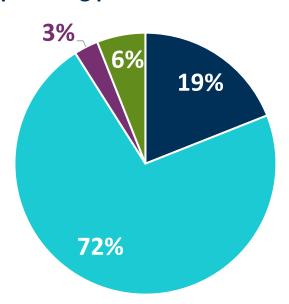

72% of
delegates share
information
before the
provider issues
the prescription.

Nearly 4 out of 5 of delegates share PDMP info by making notes in the patient's chart

# How delegates share PDMP information with the supervising provider

*Note*: Percents add up to more than 100% because of multiple selection.