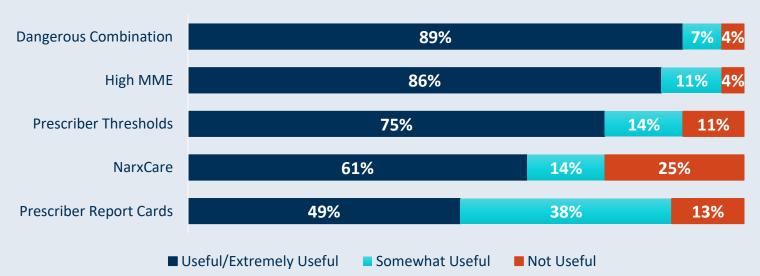

## **Awareness of PDMP enhancements**

Delegates were most aware of clinical alerts and lease aware of NarxCare enhancements.

The most useful PDMP enhancements are dangerous combination alerts, while NarxCare is considered the least useful.

## **Usefulness of PDMP enhancements**