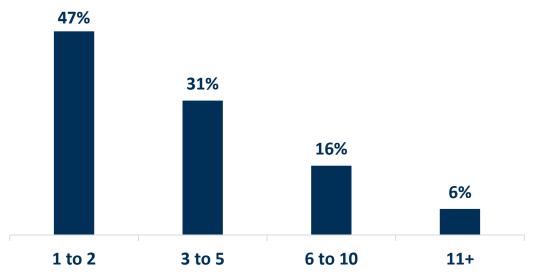

# When delegates share PDMP information with their supervising provider

- Before the provider sees the patient
- Before the provider issues the prescription
- Only when there is an issue concerning data
- Only if my provider asks

72% of
delegates share
information
before the
provider issues
the prescription.

Nearly 4 out of 5 of delegates share PDMP info by making notes in the patient's chart