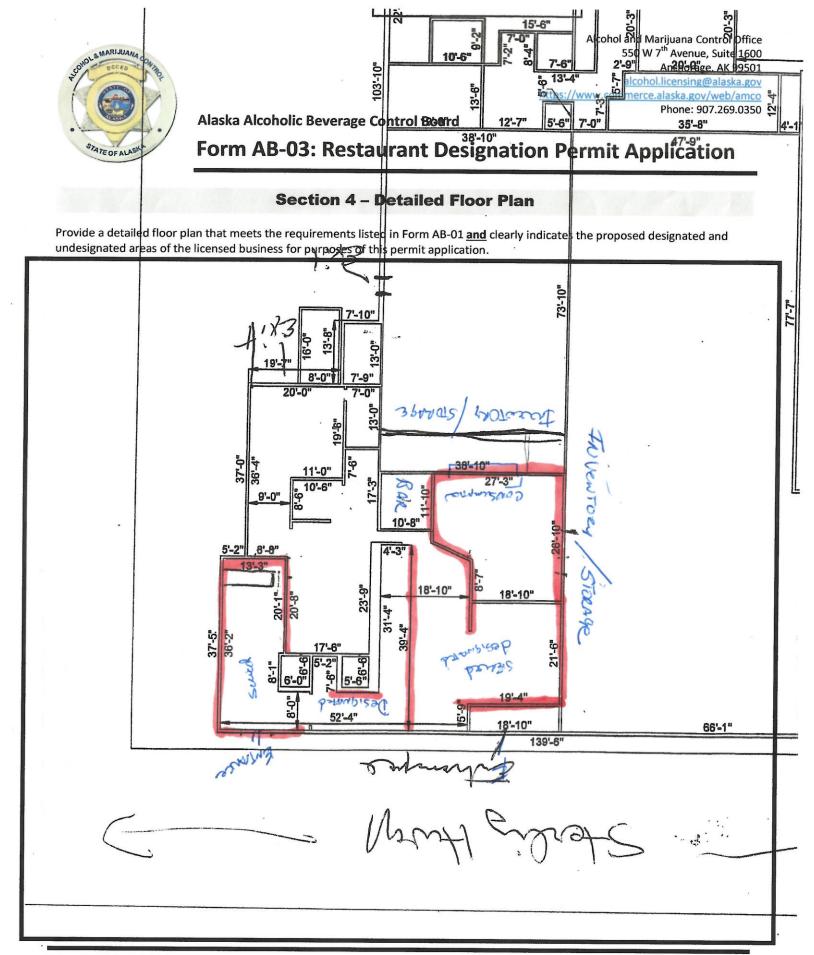

n for the business seeking to be licensed, as identified on the license application.

| Licensee:          | The Restau | rout AT Porce | erhouse ar | ul. | License | Number: | 2018 | 2727  |
|--------------------|------------|---------------|------------|-----|---------|---------|------|-------|
| License Type:      |            | ost / enting  | Place      |     |         |         |      |       |
| Doing Business As: | The        | force love    | arill      |     |         |         |      |       |
| Premises Address:  | 44619      | sterline      | HWY        | Sd  | ite 6   |         |      |       |
| City:              | Soldor     |               |            |     | State:  | HR      | ZIP: | 99669 |

APR 1 n 2017

ALCOHOL MARIJUANA CONTROL OFFICE STATE OF ALASKA

Page 1 of 2





[Form AB-02] (rev 06/24/2016)



alcohol.licensing@alaska.gov https://www.commerce.alaska.gov/web/amco

Phone: 907.269.0350



#### **Alaska Alcoholic Beverage Control Board**

#### Form AB-03: Restaurant Designation Permit Application

#### What is this form?

A restaurant designation permit application is required for a licensee desiring designation under 3 AAC 304.715 – 3 AAC 304.795 as a bona fide restaurant, hotel, or eating place for purposes of AS 04.16.010(c) or AS 04.16.049. Designation will be granted only to a holder of a beverage dispensary, club, recreational site, golf course, or restaurant or eating place license, and only if the requirements of 3 AAC 304.305, 3 AAC 304.725, and 3 AAC 304.745, as applicable, are met. A **detailed floor plan** of the proposed designated a