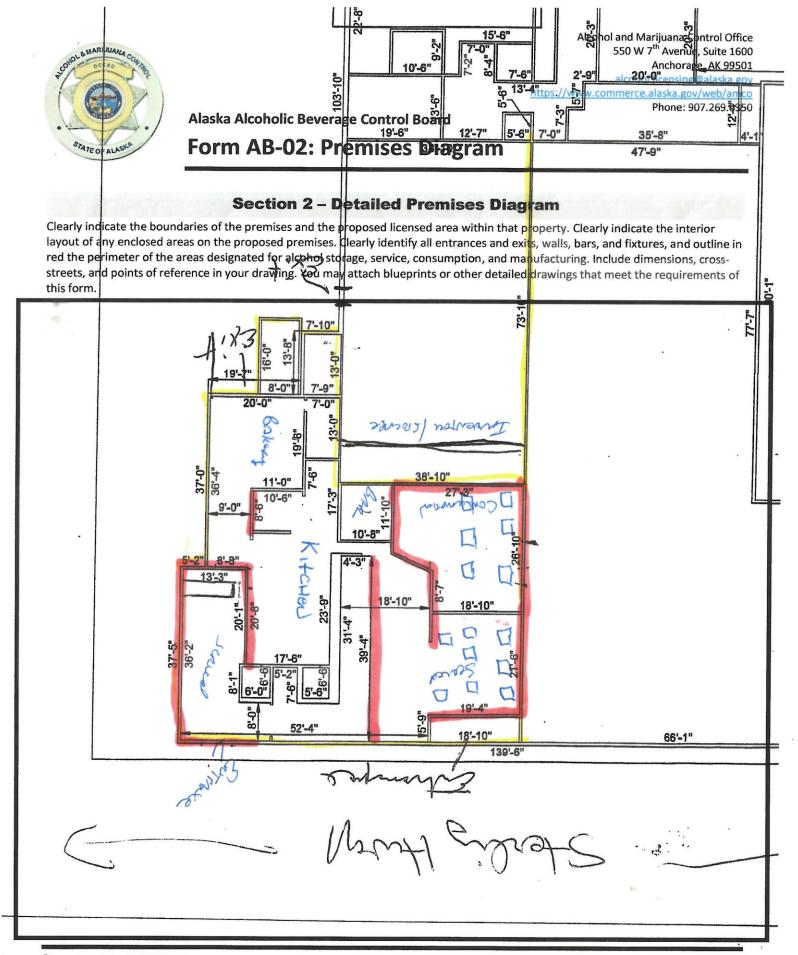

for the business seeking to be licensed, as identified on the license application.

| Licensee:          | The Restau | rout AT Porce | erhouse ar | ul. | License | Number: | 2018 | 2727  |
|--------------------|------------|---------------|------------|-----|---------|---------|------|-------|
| License Type:      |            | ost / enting  | Place      |     |         |         |      |       |
| Doing Business As: | The        | force love    | arill      |     |         |         |      |       |
| Premises Address:  | 44619      | sterline      | HWY        | Sd  | ite 6   |         |      |       |
| City:              | Soldor     |               |            |     | State:  | HR      | ZIP: | 99669 |

APR 1 n 2017

ALCOHOL MARIJUANA CONTROL OFFICE STATE OF ALASKA

Page 1 of 2





[Form AB-02] (rev 06/24/2016)



alcohol.licensing@alaska.gov https://www.commerce.alaska.gov/web/amco

Phone: 907.269.0350



#### **Alaska Alcoholic Beverage Control Board**

#### Form AB-03: Restaurant Designation Permit Application

#### What is this form?

A restaurant designation permit application is required for a licensee desiring designation under 3 AAC 304.715 – 3 AAC 304.795 as a bona fide restaurant, hotel, or eating place for purposes of AS 04.16.010(c) or AS 04.16.049. Designation will be granted only to a holder of a beverage dispensary, club, recreational site, golf course, or restaurant or eating place license, and only if the requirements of 3 AAC 304.305, 3 AAC 304.725, and 3 AAC 304.745, as applicable, are met. A **detailed floor plan** of the proposed designated and