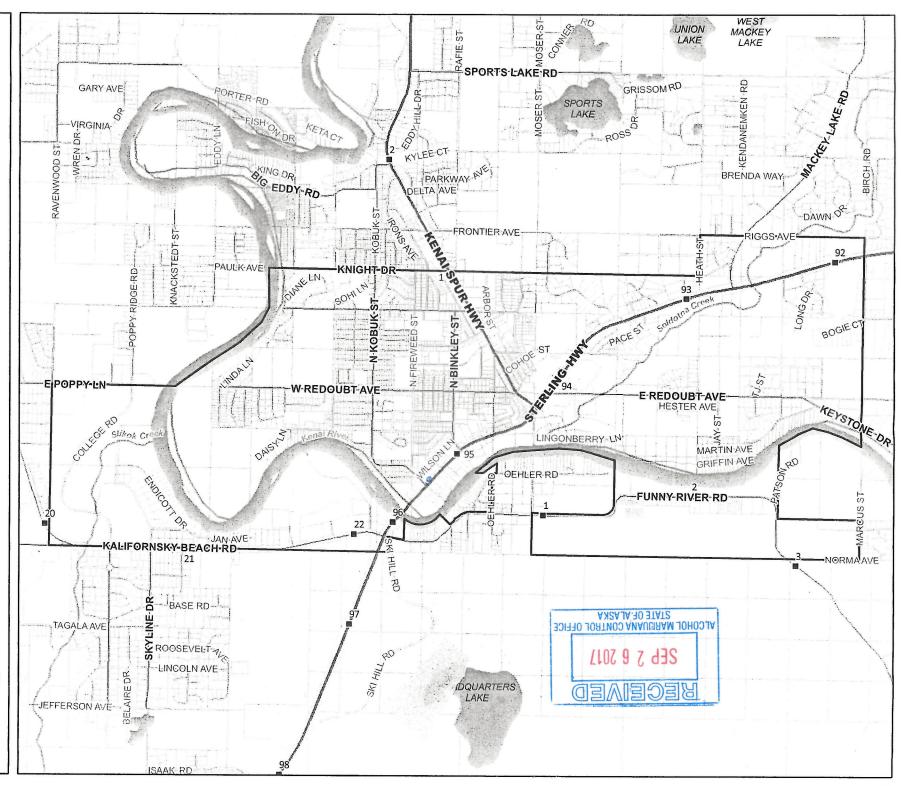

### City of Soldotna

Map Date: 5/14/12

■ Milepost

Medium Road

---- Major Road

State Highway

City Limits

Tax Parcels

Water

 $W \longrightarrow E$ 

0 1,000 2,000 Ft

The information depicted hereon is for a graphical representation only of best available sources. The Kenai Peninsula Borough assumes no responsibility for any errors on this map