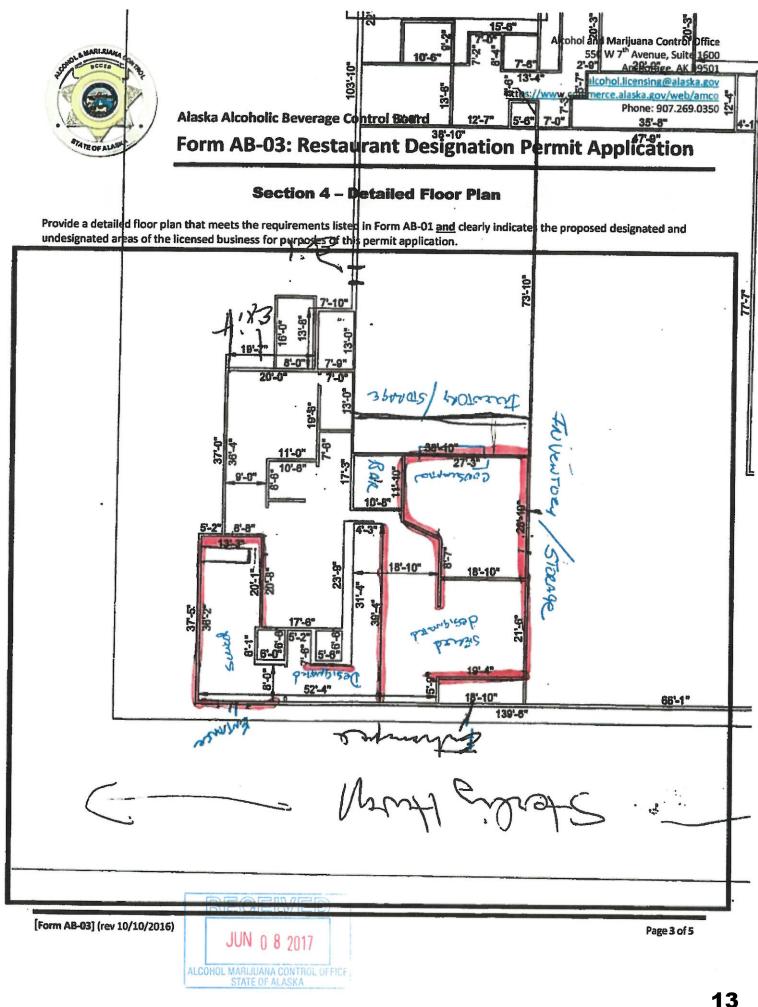

#### Section 1 - Establishment Information

Enter information for the business seeking to be licensed, as identified on the license application.

Licensee: STEVE DROCET

License Type: ROCTAMAN PLACE - Public Convigentione

Doing Business As: RETAMAN PLACE - Public Convigentione

Premises Address: Hugar At Roctation Orice

Premises Address: Hugar At Roctation Hugar

City: Soldotat Hugar

Latitude: DLO 28 290 Longitude: 151 - 048 - 40