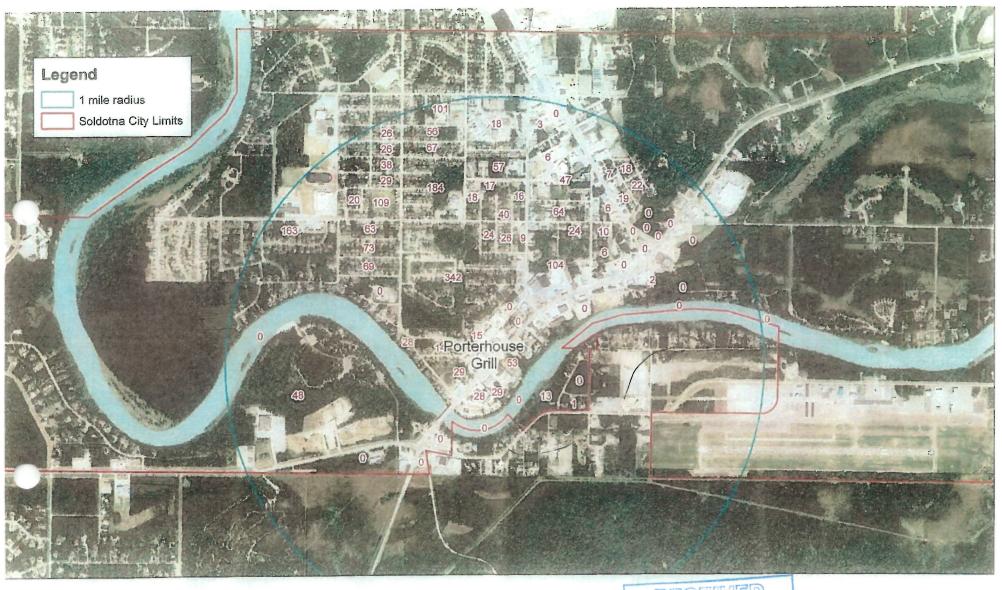

Dear ABC Board,

As requested, we have prepared the attached map showing all of the parcels within a one-mile radius of the movie theater. According to the Matanuska-Susitna Borough tax records, we have identified 217 residential homes within this radius. The assumption used for past petitions was that there be, on average, one adult over the age of 21, per household. Therefore, you will need to obtain a minimum of 111 signatures, representing 51% of permanent residents in the area.

### City of Soldotna

Map Date: 5/14/12

■ Milepost

Medium Road

---- Major Road

State Highway

City Limits

Tax Parcels

Water

 $W \longrightarrow E$ 

0 1,000 2,000 Ft

The information depicted hereon is for a graphical representation only of best available sources. The Kenai Peninsula Borough assumes no responsibility for any errors on this map