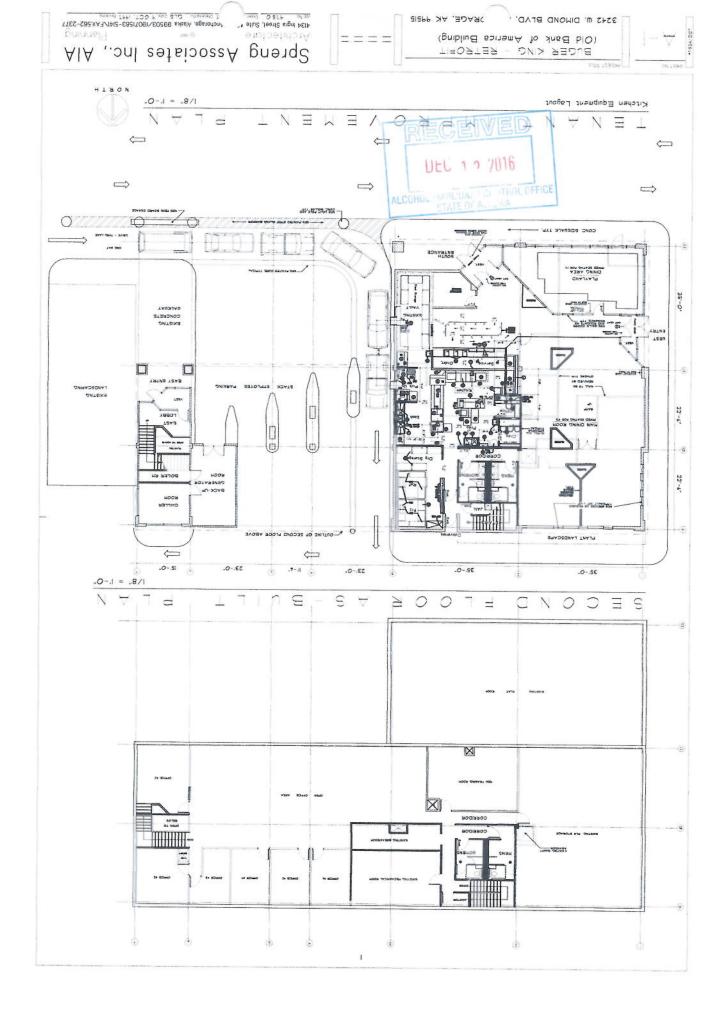

SECOND FLOOR IMPROVEMENTS

VICINITY MAP

THE ALASKA CLUB - JEWEL LAKE

PRELIMINARY DESIGN SET

## THE ALASKA CLUB - JEWEL

INDEX TO DRAWINGS

PROJECT DATA CODE SUAMARY AND CODE PLANS

# LAKE RENOVATION

DEC 1 2 2016 ALCOHOL MARIJUANA CONTROL OFFICE STATE OF ALASKA

BURKHART CROFT ARCHITECTS, LLC

THE ALASKA CLUB

OWNER

10931 O'MALLEY CENTER DR. ANCHORAGE, ALASKA 99515

ARCHITECT

T. 907.929.9334 F. 907.929.9335

ALCOHOL MAIL TAPE CONTROL OFFICE

DATE 7/19/16
BRAVN: RAP
CHECKED: Chockor
PROJECT: 15/17.1
DRAWING TITLE
SECOND FLOOR PLAN

RECEIVED DEC 1 2 2016

F0369 salesiA agenorbriA i S06 stin2 teerl2 M 088 rnoo-fhoro-trenfilmd www i M620.059,700