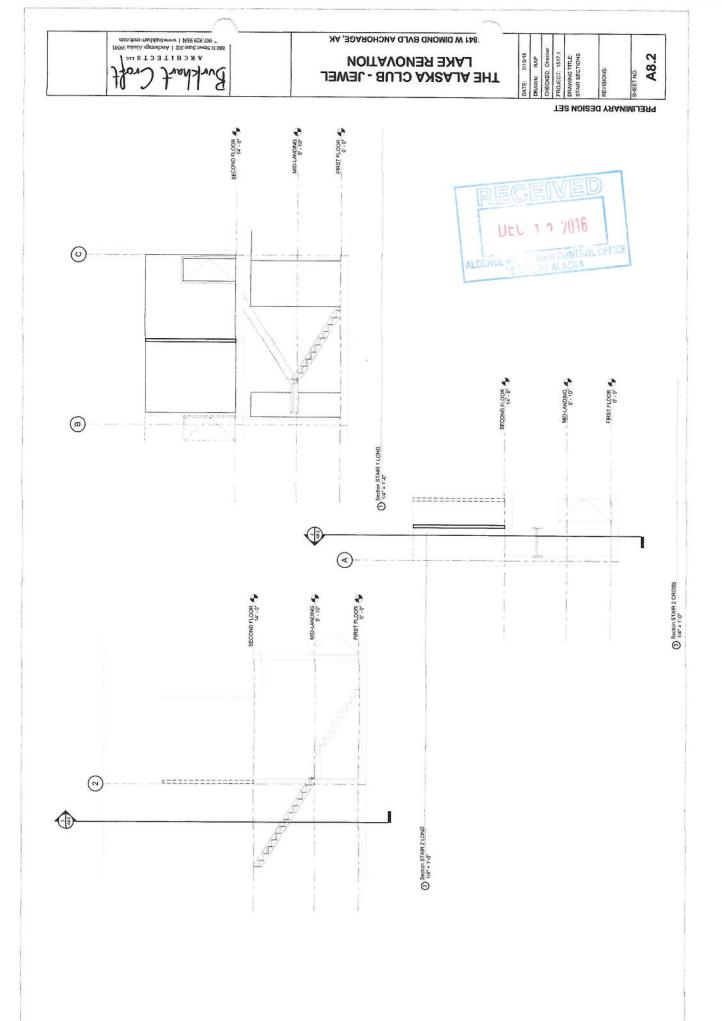

### - ROOM ٠ - A63 DOOR NUMBER SECTION SYMBOLS \$

ARCHITECTURAL
A2.1 FLOOR PLAN
A2.2 SECOND FLOOR PLAN
A3.3 REFLECTED CELING PLANS
A9.1 ENLANGED STAR PLANS
A8.2 STAR SECTIONS ROOM NAME & NUMBER INTERIOR ELEVATION

ARCHITECTS uc/

341 W DIMOND BYLD ANCHORAGE, AK

LAKE RENOVATION THE ALASKA CLUB - JEWEL

PRELIMINARY DESIGN SET

A2.2

341 W DIMOND BYLD ANCHORAGE, AK

**LAKE RENOVATION** 

A80 N Street Suite 302 | Anchorage Alanka 99501 ARO N Street Suite 302 | Anchorage Alanka 99501

A R C H I T E C T S Ltc / N600 N Street Suite 302 | Anchorage Alasha 99501 **LAKE RENOVATION** THE ALASKA CLUB - JEWEL ENLARGED STAIR PLAN - STAIR I - FIRST (2) FLOOR (12" = 1"-0") STAIR S202 STAIR S102 (2) (

841 W DIMOND BYLD ANCHORAGE, AK

DATE: 7/15/16
DRAWN: RAP
CHECKED: Checker
PROJECT: 15/17.1
DRAWING TITLE:
ENLARGED STARR
PLANS A8.1

PRELIMINARY DESIGN SET

ADDITIONAL NOTES

CONTRACTOR TO VERIFY

1. SECOND FLOOR SLAS CONSTRUCTIONITHICKNESS,
2. EXSTING FRAMING DINENSIONS.
2. EXSTING FRAMING DINENSIONS.
3. GUNDRAL DETAILS.
4. LANDING DINENSIONS.
5. STAR TREADING STAR.
5. STAR TREADING STAR.
5. STAR SHOULT PERIFY EXISTING FRAMING CONDITIONS
AND DIMENSIONS.
5. STAR DINENSIONS.
6. STAR SHOULT PERIFY EXISTING FRAMING CONDITIONS
AND DIMENSIONS SHOULT PERIFY P