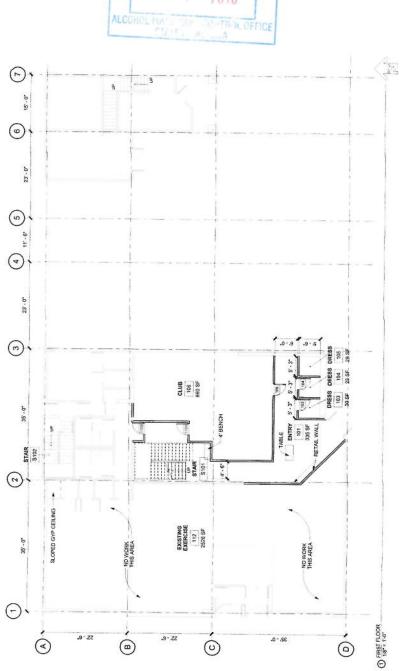

SECOND FLOOR IMPROVEMENTS

VICINITY MAP

THE ALASKA CLUB - JEWEL LAKE

PRELIMINARY DESIGN SET

## THE ALASKA CLUB - JEWEL

INDEX TO DRAWINGS

PROJECT DATA CODE SUAMARY AND CODE PLANS

### - ROOM ٠ - A63 DOOR NUMBER SECTION SYMBOLS \$

ARCHITECTURAL
A2.1 FLOOR PLAN
A2.2 SECOND FLOOR PLAN
A3.3 REFLECTED CELING PLANS
A9.1 ENLANGED STAR PLANS
A8.2 STAR SECTIONS ROOM NAME & NUMBER INTERIOR ELEVATION