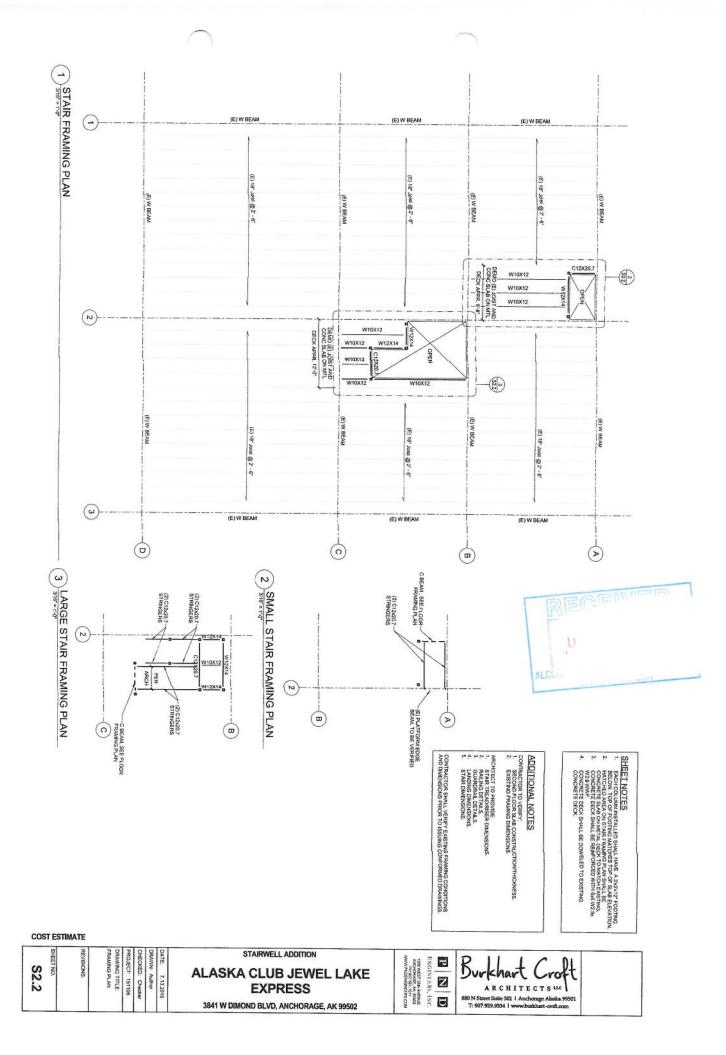

SHEET NOTES

1. SACH COLUMN INSTALLED SHALL HAVE A 3/3/12" FOOTING BELOW. 199 OF FOOTING MATCHES TOD OF SLAB ELEVATION.

2. HATCHED AREA ON STAIR FRANKIS PLAN SHALL HE COMMENTE SLAD ON METH, DECKY TOWN OF LOBERTHO.

3. COMMENTE SLAD ON METH, DECKY TOWN OF LOBERTHO.

4. CONCRETE DECK, SHALL BE REMEDIATED TO EXISTING CONCRETE DECK.

COST ESTIMATE

| SHE | REVE   | FOUR     | PRO CHEC | DRAN   | DATE   | STAIRWELL ADDITION                      | \$ 25 D 🖼                                                                                                                                                                                                                                                                                                                                                                                                                                                                                                                                                                                                                                                                                                                                                                                                                                                                                                                                                                                                                                                                                                                                                                                                                                                                                                                                                                                                                                                                                                                                                                                                                                                                                                                                                                                                                                                                                                                                                                                                                                                                                                                      | PILLON                                   |
|-----|--------|----------|----------|--------|--------|-----------------------------------------|--------------------------------------------------------------------------------------------------------------------------------------------------------------------------------------------------------------------------------------------------------------------------------------------------------------------------------------------------------------------------------------------------------------------------------------------------------------------------------------------------------------------------------------------------------------------------------------------------------------------------------------------------------------------------------------------------------------------------------------------------------------------------------------------------------------------------------------------------------------------------------------------------------------------------------------------------------------------------------------------------------------------------------------------------------------------------------------------------------------------------------------------------------------------------------------------------------------------------------------------------------------------------------------------------------------------------------------------------------------------------------------------------------------------------------------------------------------------------------------------------------------------------------------------------------------------------------------------------------------------------------------------------------------------------------------------------------------------------------------------------------------------------------------------------------------------------------------------------------------------------------------------------------------------------------------------------------------------------------------------------------------------------------------------------------------------------------------------------------------------------------|------------------------------------------|
| S2  | SIONS: | NING TIT | DECT: 15 | NN: DK | 24     | ALASKA CLUB JEWEL LAKE                  | WINNOEWE THE PROPERTY OF THE P | Durkhart Croft                           |
| -   |        | ₽ FF     | G G      |        | 3.2016 | EXPRESS                                 | A AND IN THE PARTY OF THE PARTY | ARCHITECTS LLC                           |
|     |        | A        |          |        |        | 3841 W DIMOND BLVD, ANCHORAGE, AK 99502 | 8 88 9                                                                                                                                                                                                                                                                                                                                                                                                                                                                                                                                                                                                                                                                                                                                                                                                                                                                                                                                                                                                                                                                                                                                                                                                                                                                                                                                                                                                                                                                                                                                                                                                                                                                                                                                                                                                                                                                                                                                                                                                                                                                                                                         | T: 907.929.9334   www.burkhart-croft.com |