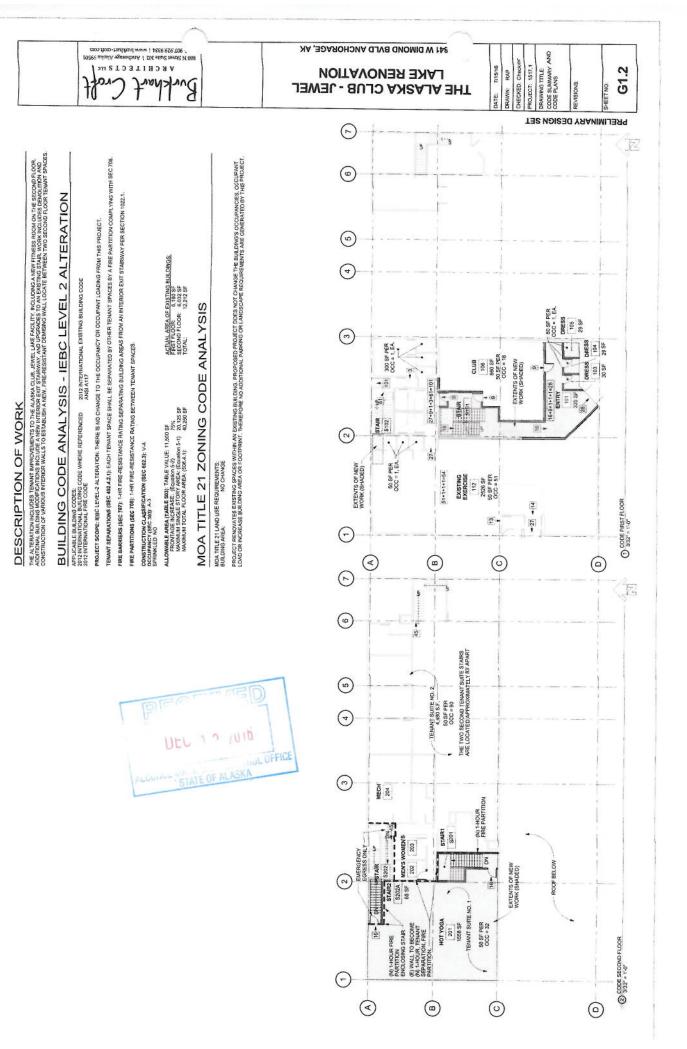

SECOND FLOOR IMPROVEMENTS

VICINITY MAP

THE ALASKA CLUB - JEWEL LAKE

PRELIMINARY DESIGN SET

## THE ALASKA CLUB - JEWEL

INDEX TO DRAWINGS

PROJECT DATA CODE SUAMARY AND CODE PLANS

# LAKE RENOVATION

DEC 1 2 2016 ALCOHOL MARIJUANA CONTROL OFFICE STATE OF ALASKA

BURKHART CROFT ARCHITECTS, LLC

THE ALASKA CLUB

OWNER

10931 O'MALLEY CENTER DR. ANCHORAGE, ALASKA 99515

ARCHITECT

T. 907.929.9334 F. 907.929.9335

DEFERRED SUBMITTALS TO THE MUNICIPALITY OF ANCHORAGE PLANNING DEPARTMENT . FRE PROTECTION

PRELIMINARY DESIGN SET

THE ALASKA CLUB - JEWEL

LAKE RENOVATION

Solve in the properties and the control of th

DEC 1 2 2016

ALCOHOL MAIL TAPE CONTROL OFFICE

DATE 7/19/16
BRAVN: RAP
CHECKED: Chockor
PROJECT: 15/17.1
DRAWING TITLE
SECOND FLOOR PLAN

RECEIVED DEC 1 2 2016

F0369 salesiA agenorbriA i S06 stin2 teerl2 M 088 rnoo-fhoro-trenfilmd www i M620.059,700

ARCHITECTS uc/

341 W DIMOND BYLD ANCHORAGE, AK

LAKE RENOVATION THE ALASKA CLUB - JEWEL

PRELIMINARY DESIGN SET

A2.2

341 W DIMOND BYLD ANCHORAGE, AK

**LAKE RENOVATION** 

A80 N Street Suite 302 | Anchorage Alanka 99501 ARO N Street Suite 302 | Anchorage Alanka 99501