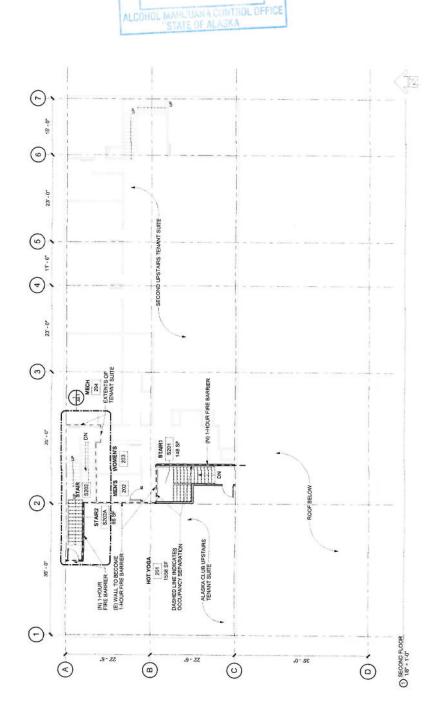

SECOND FLOOR IMPROVEMENTS

VICINITY MAP

THE ALASKA CLUB - JEWEL LAKE

PRELIMINARY DESIGN SET

## THE ALASKA CLUB - JEWEL

INDEX TO DRAWINGS

PROJECT DATA CODE SUAMARY AND CODE PLANS

### - ROOM ٠ - A63 DOOR NUMBER SECTION SYMBOLS \$

ARCHITECTURAL
A2.1 FLOOR PLAN
A2.2 SECOND FLOOR PLAN
A3.3 REFLECTED CELING PLANS
A9.1 ENLANGED STAR PLANS
A8.2 STAR SECTIONS ROOM NAME & NUMBER INTERIOR ELEVATION

ALCOHOL MAIL TAPE CONTROL OFFICE

DATE 7/19/16
BRAVN: RAP
CHECKED: Chockor
PROJECT: 15/17.1
DRAWING TITLE
SECOND FLOOR PLAN

RECEIVED DEC 1 2 2016

F0369 salesiA agenorbriA i S06 stin2 teerl2 M 088 rnoo-fhoro-trenfilmd www i M620.059,700