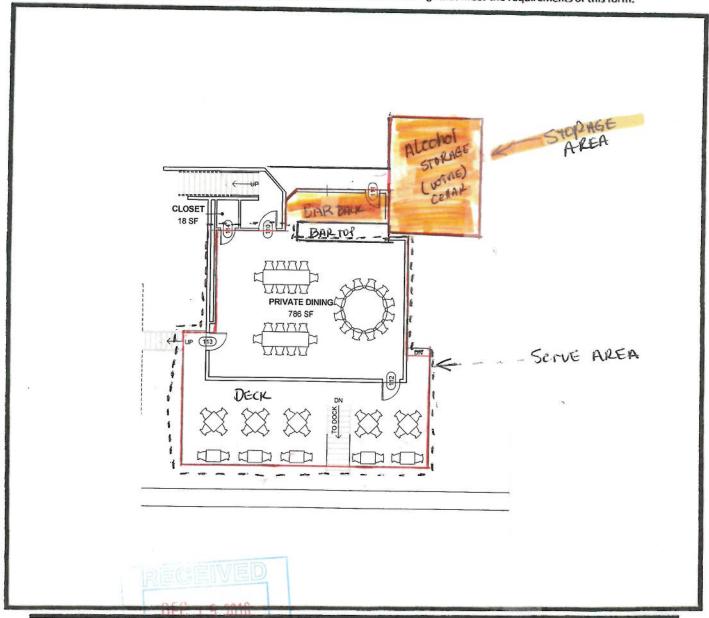

| State:  | AK          | ZIP: | 99654 |





alcohol.licensing@alaska.gov

https://www.commerce.alaska.gov/web/amco Phone: 907.269.0350

Alaska Alcoholic Beverage Control Board

# Form AB-02: Premises Diagram

## Section 2 - Detailed Premises Diagram

Clearly indicate the boundaries of the premises and the proposed licensed area within that property. Clearly indicate the interior layout of any enclosed areas on the proposed premises. Clearly identify all entrances and exits, walls, bars, and fixtures, and outline in red the perimeter of the areas designated for alcohol storage, service, and consumption. Include dimensions, cross-streets, and points of reference in your drawing. You may attach blueprints or other detailed drawings that meet the requirements of this form.





alcohol.licensing@alaska.gov

https://www.commerce.alaska.gov/web/amco Phone: 907.269.0350

#### Alaska Alcoholic Beverage Control Board

## Form AB-03: Restaurant Designation Permit Application

#### What is this form?

A restaurant designation permit application is required for a licensee desiring designation under 3 AAC 304.715 – 3 AAC 304.795 as a bona fide restaurant, hotel, or eating place for purposes of AS 04.16.010(c) or AS 04.16.049. Designation will be granted only to a holder of a beverage dispensary, club, recreational site, golf course, or restaurant or eating place license, and only if the requirements of 3 AAC 304.305, 3 AAC 304.725, and 3 AAC 304.745, as applicable, are met. A detailed floor plan of the proposed designated and undesignated areas of the licensed busines