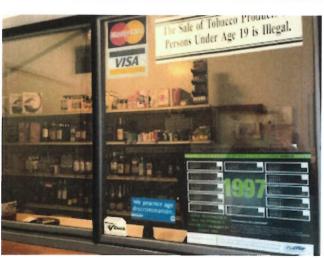

**Staff Rec.:** 

Reinstate the license; deny the renewal with 30 day abeyance for licensee to submit applications for waiver of operations for 2016 and 2017

**Background:** In the renewal application for this package store license, the licensee indicated that the license was only operated to meet the minimum requirements, in both 2016 and 2017. Investigation by AMCO Enforcement shows that while the package store was open most days, it was only open for approximately one hour. While it is difficult to read, the sign at the store entrance states the store is open from 12:00 to 1:00 pm. In addition, their inspection report in 2016 indicates they opened for only an hour each day, and a report from the state trooper stationed in False Pass indicates they are open for an hour per day.

# Isanotski Liquor Store WINTER HOURS

(Sept – May)

12:00 - 1:00

Monday, Wednesday,
Friday
and Saturday

MAR 2 6 2018

ALEQUICIAN STATE OF PLASKA

ISANOTSKI LIQUORS

P.O. BOX 113 FALSE PASS AK 99583 907-548-2900