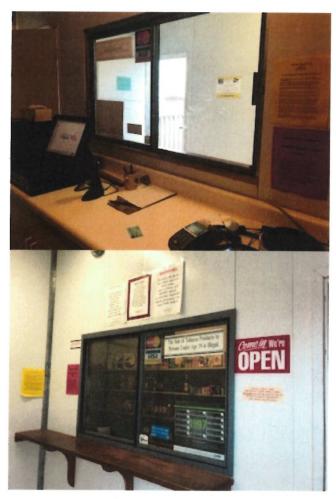

**Staff Rec.:** 

Reinstate the license; deny the renewal with 30 day abeyance for licensee to submit applications for waiver of operations for 2016 and 2017

**Background:** In the renewal application for this package store license, the licensee indicated that the license was only operated to meet the minimum requirements, in both 2016 and 2017. Investigation by AMCO Enforcement shows that while the package store was open most days, it was only open for approximately one hour. While it is difficult to read, the sign at the store entrance states the store is open from 12:00 to 1:00 pm. In addition, their inspection report in 2016 indicates they opened for only an hour each day, and a report from the state trooper stationed in False Pass indicates they are open for an hour per day.

# Isanotski Liquor Store WINTER HOURS

(Sept – May)

12:00 - 1:00

Monday, Wednesday,
Friday
and Saturday

MAR 2 6 2018

ALEQUICIAN STATE OF PLASKA

ISANOTSKI LIQUORS

P.O. BOX 113 FALSE PASS AK 99583 907-548-2900