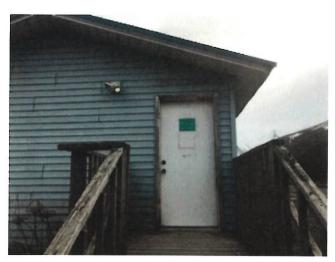

**Staff Rec.:** 

Reinstate the license; deny the renewal with 30 day abeyance for licensee to submit applications for waiver of operations for 2016 and 2017

**Background:** In the renewal application for this package store license, the licensee indicated that the license was only operated to meet the minimum requirements, in both 2016 and 2017. Investigation by AMCO Enforcement shows that while the package store was open most days, it was only open for approximately one hour. While it is difficult to read, the sign at the store entrance states the store is open from 12:00 to 1:00 pm. In addition, their inspection report in 2016 indicates they opened for only an hour each day, and a report from the state trooper stationed in False Pass indicates they are open for an hour per day.

# Isanotski Liquor Store WINTER HOURS

(Sept – May)

12:00 - 1:00

Monday, Wednesday,
Friday
and Saturday

MAR 2 6 2018

ALEQUICIAN STATE OF PLASKA

ISANOTSKI LIQUORS

P.O. BOX 113 FALSE PASS AK 99583 907-548-2900