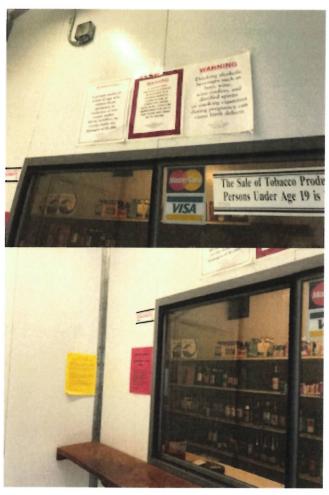

**Staff Rec.:** 

Reinstate the license; deny the renewal with 30 day abeyance for licensee to submit applications for waiver of operations for 2016 and 2017

**Background:** In the renewal application for this package store license, the licensee indicated that the license was only operated to meet the minimum requirements, in both 2016 and 2017. Investigation by AMCO Enforcement shows that while the package store was open most days, it was only open for approximately one hour. While it is difficult to read, the sign at the store entrance states the store is open from 12:00 to 1:00 pm. In addition, their inspection report in 2016 indicates they opened for only an hour each day, and a report from the state trooper stationed in False Pass indicates they are open for an hour per day.

## Section 3 – Additional Proof Required of Specific License Types

| The following must be sub                                                      | mitted for package stores. Read                                          | and sign your initials next to ea                                     | ch statement.                                                            | Initials                |
|--------------------------------------------------------------------------------|--------------------------------------------------------------------------|-----------------------------------------------------------------------|--------------------------------------------------------------------------|-------------------------|
| 5a. I am attaching photo package store during                                  | s showing how the stock of alcoho<br>all hours of operation.             | olic beverages was displayed on                                       | the licensed premises of my                                              | gus                     |
| The following must be sub                                                      | mitted for beverage dispensaries                                         | . Read and sign your initials nex                                     | t to each statement.                                                     | Initials                |
| 5b. I am attaching docum<br>Dispensary for at leas                             | nentation showing that seating wa<br>it one-half of the maximum numb     | as provided on the licensed prer<br>er allowed by the occupancy pe    | nises of my beverage<br>ermit.                                           |                         |
| As a liquor licensee, I declar<br>zoning laws or ordinances r<br>and complete. | re under penalty of perjury that m<br>equired for the operation of the b | y establishment complies with a<br>usiness, and that this form, inclu | Il state or municipal health, fire<br>uding all attachments, is true, co | e, and orrect,          |
| Signature of licensee                                                          | helle                                                                    | Notary                                                                | Public in and for the State of Ala                                       | aska.                   |
| Printed name of licensee                                                       | STATE OF ALA<br>NOTARY PUE<br>Carrie Craig<br>My Commissioni Expl        | BLIC My com                                                           | mission expires: VO                                                      | ,2018.                  |
|                                                                                | C                                                                        | DFFICE USE ONLY                                                       |                                                                          |                         |
| Investigator:                                                                  | and                                                                      | Date:                                                                 | 5/31/2018                                                                |                         |
| Req. 1 met? (Y/N):                                                             | Yes                                                                      | Req. 2 met? (Y/N):                                                    | Yes                                                                      | -                       |
| Req. 3 met? (Y/N):                                                             | Yes                                                                      | Req. 4 met? (Y/N):                                                    | Yes                                                                      |                         |
| Req. 5a/b met? (Y/N):                                                          | Yes                                                                      | Burden of Proof Met?                                                  | No                                                                       | Marie and the Print Age |
|                                                                                | did not operate at least 30<br>operated Monday-Saturday                  |                                                                       |                                                                          | (3). The                |