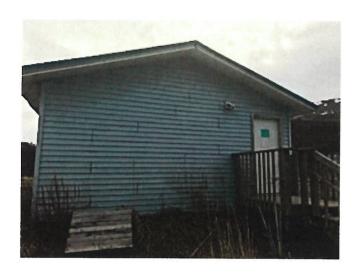

**Staff Rec.:** 

Reinstate the license; deny the renewal with 30 day abeyance for licensee to submit applications for waiver of operations for 2016 and 2017

**Background:** In the renewal application for this package store license, the licensee indicated that the license was only operated to meet the minimum requirements, in both 2016 and 2017. Investigation by AMCO Enforcement shows that while the package store was open most days, it was only open for approximately one hour. While it is difficult to read, the sign at the store entrance states the store is open from 12:00 to 1:00 pm. In addition, their inspection report in 2016 indicates they opened for only an hour each day, and a report from the state trooper stationed in False Pass indicates they are open for an hour per day.

- 3 AAC 304.170(j): "If a license is exercised only to satisfy the minimum operating requirement under AS 04.11.330(a)(3) or 3 AAC 304.107(c)(1), a licensee has the burden of proof to show that the licensed premises was operated in a similar fashion to other licensed premises of the same type and shall, at a minimum,
- (1) provide signage, of sufficient size and visibility to show that the premises is open for business, stating business name and hours of operations;
- (2) offer for sale at the licensed premises, as appropriate to the type of license, a variety of malt beverages, wines, and distilled spirits;
- (3) visibly display the alcoholic beverages stock in a licensed package store premises;
- (4) provide seating in beverage dispensary licensed premises for at least one-half of the maximum number allowed by the occupancy permit;
- (5) comply with all state or municipal health, fire, and zoning laws or ordinances required for the operation of business;
- (6) maintain a record of all purchases of alcoholic beverages for resale on the licensed premises; and
- (7) record sales with a cash register that retains a record of transactions."