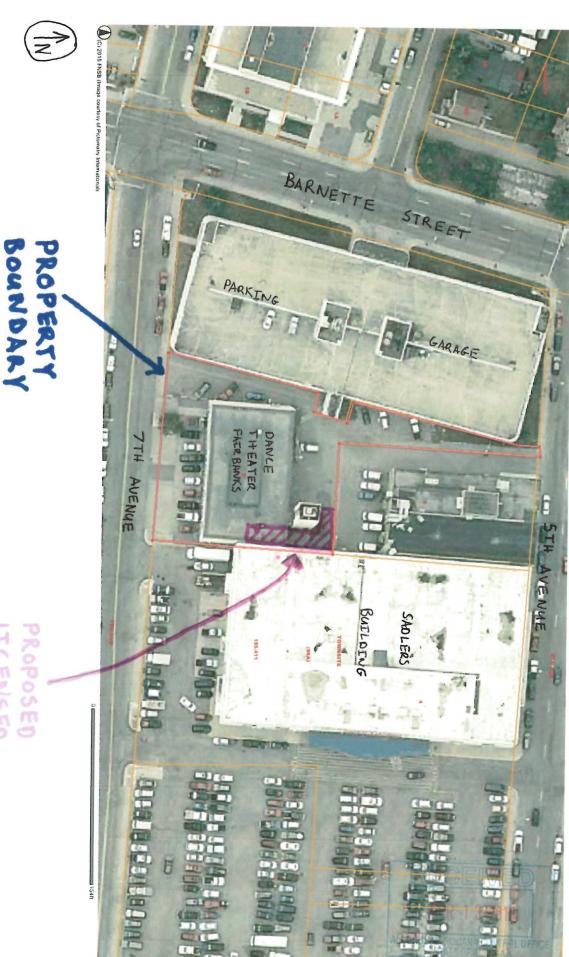

Subsequently, the City of Fairbanks protested the transfer of this license pending issuance of a certificate of occupancy.

The licensee proposes to provide AMCO with a schedule of when the premises will be licensed and when it will be unlicensed on a monthly basis. When Goldie's is a licensed premises, it will be adhere to its regular schedule of hours—it does not plan to be licensed for part of a day and unlicensed for another part of a day—which reduces confusion.

We believe that use of the identified area as an alternating premises will promote activities open to the general public within the licensed area. While the premises was largely vacant prior to our occupancy, the space was occasionally used as a green-room for Dance Theater Fairbanks (DTF) during performances. By having the flexibility to use the space as an unlicensed premises at times, DTF will be able to continue to utilize the space, and allow persons under the age of 21 to be present backstage. The premises contains two closets which have been identified for use as alcohol storage. While a large portion of the alcohol will be removed during unlicensed hours, these closets will be secured in a way as to prevent access to any remaining alcohol by the public.