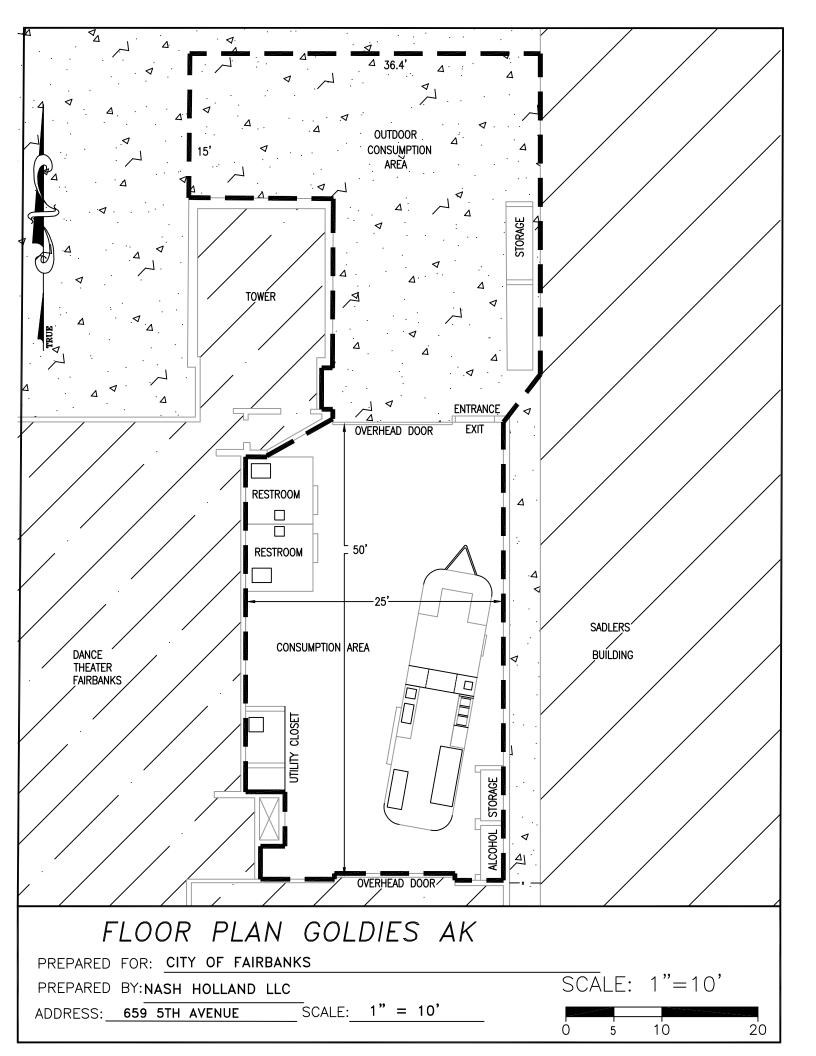

By utilizing the premises as an alternating premises, we will be able to utilize the Airstream for service inside during licensed hours, and be able to take all of our equipment outside by converting the location to an unlicensed premises. We will maintain the approved floor plan during all licensed hours on site.

We believe that use of the identified area as an alternating premises will promote activities open to the general public within the licensed area. While the premises was largely vacant prior to our occupancy, the space was occasionally used as a green-room for Dance Theater Fairbanks (DTF) during performances. By having the flexibility to use the space as an unlicensed premises at times, DTF will be able to continue to utilize the space, and allow persons under the age of 21 to be present backstage. The premises contains two closets which have been identified for use as alcohol storage. While a large portion of the alcohol will be removed during unlicensed hours, these closets will be secured in a way as to prevent access to any remaining alcohol by the public.