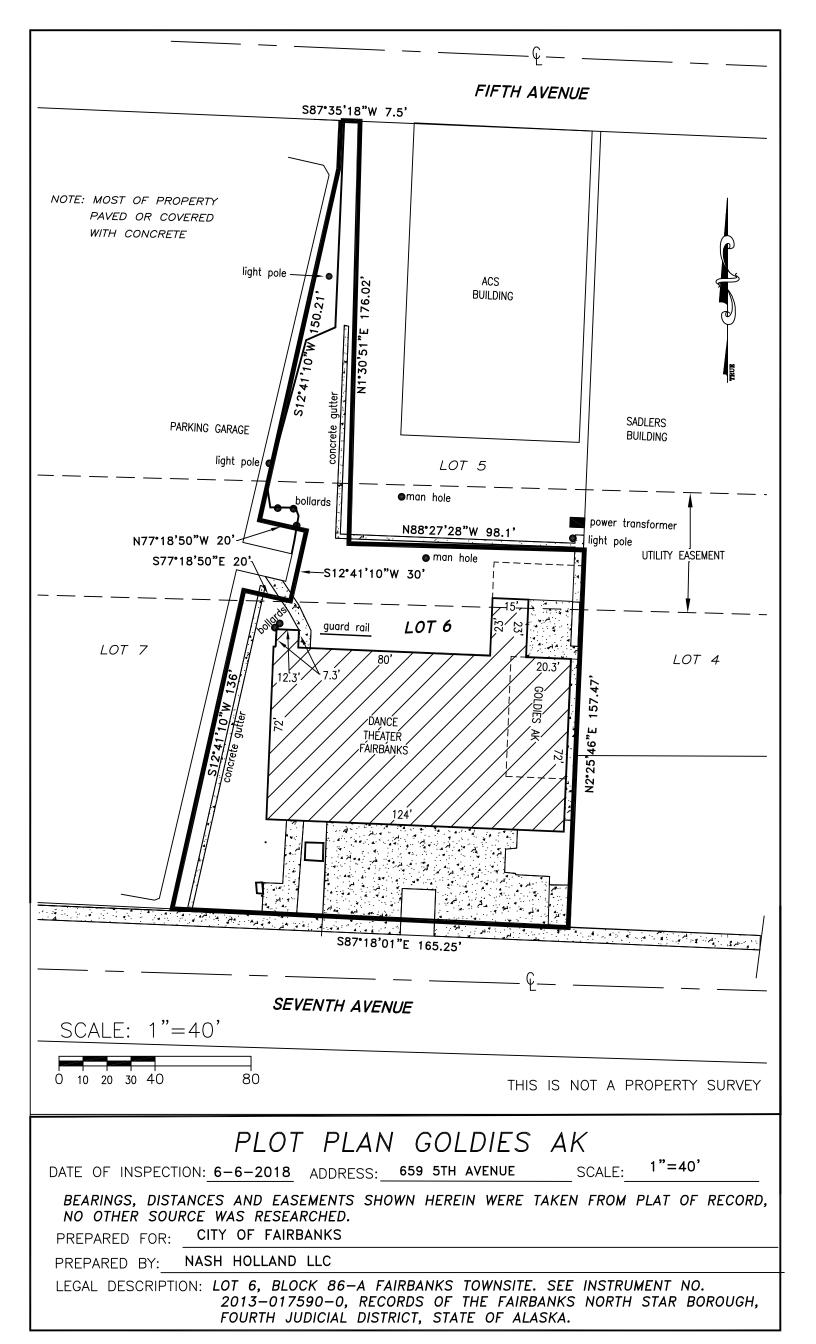

Type:

Beverage Dispensary, License #2847

To:

Goldie's AK / Nash Holland, LLC

659 5th Avenue, Fairbanks, Alaska

From:

No DBA / Nash Holland, LLC

No Premises

#### Alternating Premises

Nash Holland, LLC DBA Goldie's AK would like to request that the in-progress transfer of beverage dispensary license #2847 be amended to show that the premises located at 659 5th Ave will operate as an alternating premises.

We believe that use of the identified area as an alternating premises will promote activities open to the general public within the licensed area. While the premises was largely vacant prior to our occupancy, the space was occasionally used as a green-room for Dance Theater Fairbanks (DTF) during performances. By having the flexibility to use the space as an unlicensed premises at times, DTF will be able to continue to utilize the space, and allow persons under the age of 21 to be present backstage. The premises contains two closets which have been identified for use as alcohol storage. While a large portion of the alcohol will be removed during unlicensed hours, these closets will be secured in a way as to prevent access to any remaining alcohol by the public.