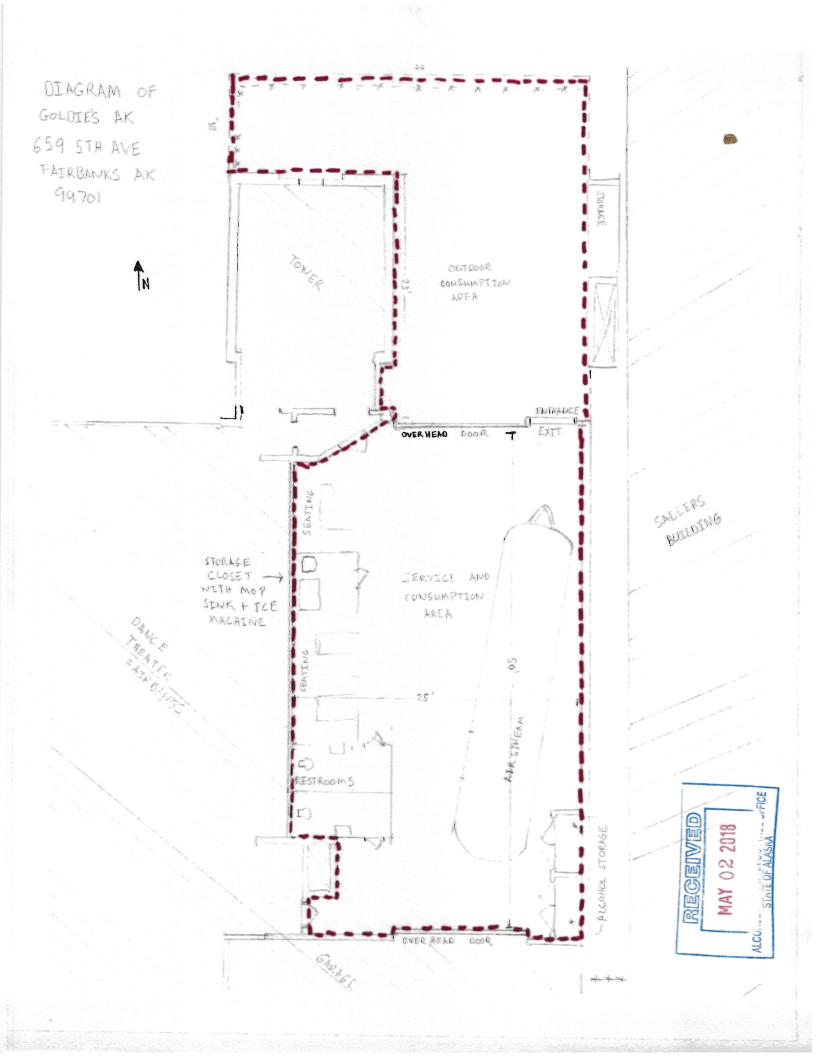

**Staff Rec.:** Uphold the protest with 90-day abeyance; if protest is lifted within 90 days, approve DBA change and alternating premises

**Background:** The board reviewed this transfer application at the June 2018 meeting and heard concerns from the staff regarding the proposal to have an airstream trailer as the bar in the licensed premises, which would be removed regularly to function as a mobile caterer. At that meeting the idea of an alternating licensed premises approval was raised and the matter was postponed to the next meeting.

By utilizing the premises as an alternating premises, we will be able to utilize the Airstream for service inside during licensed hours, and be able to take all of our equipment outside by converting the location to an unlicensed premises. We will maintain the approved floor plan during all licensed hours on site.

We believe that use of the identified area as an alternating premises will promote activities open to the general public within the licensed area. While the premises was largely vacant prior to our occupancy, the space was occasionally used as a green-room for Dance Theater Fairbanks (DTF) during performances. By having the flexibility to use the space as an unlicensed premises at times, DTF will be able to continue to utilize the space, and allow persons under the age of 21 to be present backstage. The premises contains two closets which have been identified for use as alcohol storage. While a large portion of the alcohol will be removed during unlicensed hours, these closets will be secured in a way as to prevent access to any remaining alcohol by the public.