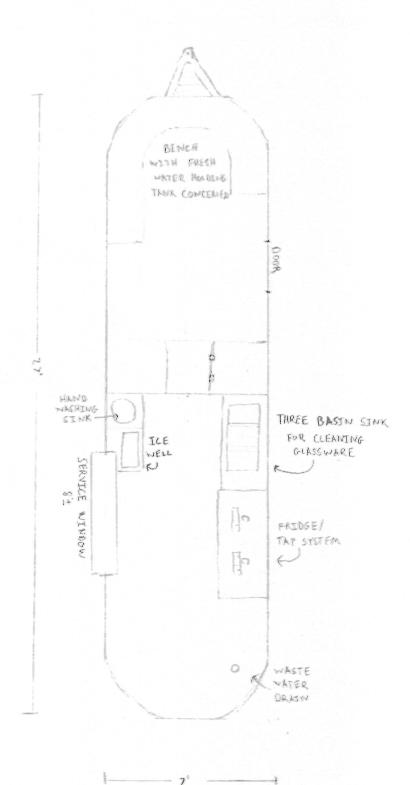

**Staff Rec.:** Uphold the protest with 90-day abeyance; if protest is lifted within 90 days, approve DBA change and alternating premises

**Background:** The board reviewed this transfer application at the June 2018 meeting and heard concerns from the staff regarding the proposal to have an airstream trailer as the bar in the licensed premises, which would be removed regularly to function as a mobile caterer. At that meeting the idea of an alternating licensed premises approval was raised and the matter was postponed to the next meeting.

By utilizing the premises as an alternating premises, we will be able to utilize the Airstream for service inside during licensed hours, and be able to take all of our equipment outside by converting the location to an unlicensed premises. We will maintain the approved floor plan during all licensed hours on site.