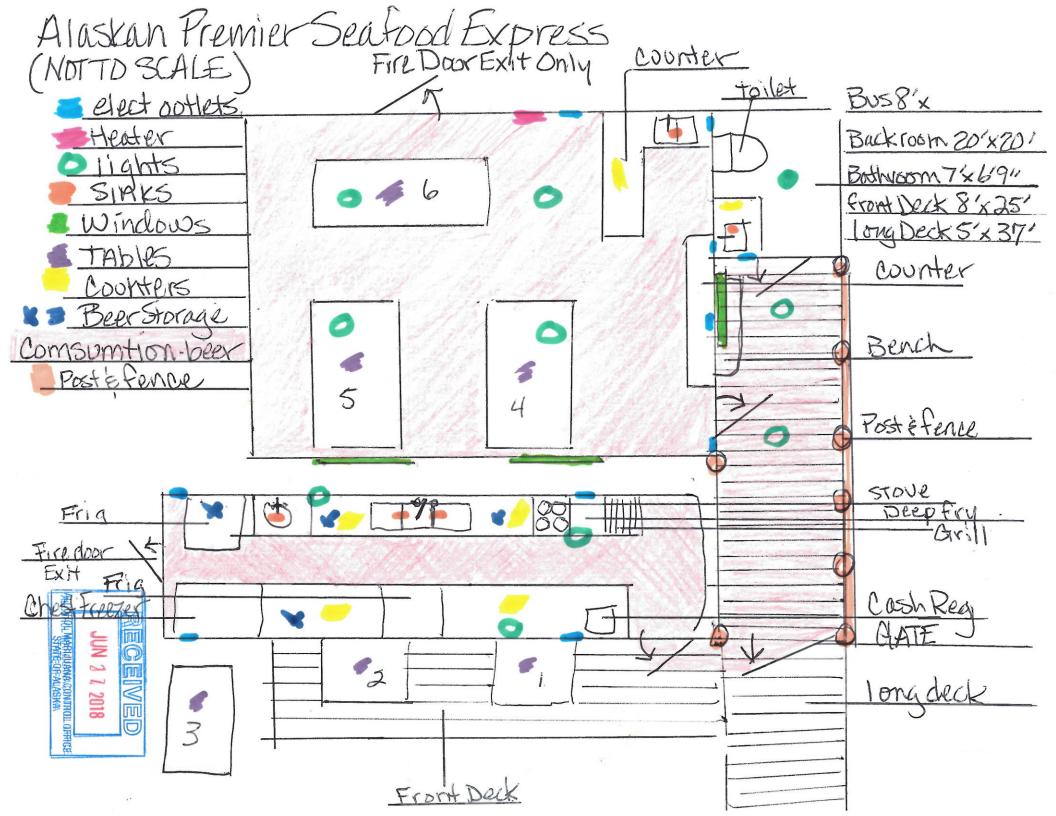

wood St          |                 |            |
| City:              | Hyder                      | State: AK       | ZIP: 99923 |

Alaska Alcoholic Beverage Control Board

## Form AB-02: Premises Diagram

#### Section 2 – Detailed Premises Diagram

Clearly indicate the boundaries of the premises and the proposed licensed area within that property. Clearly indicate the interior layout of any enclosed areas on the proposed premises. Clearly identify all entrances and exits, walls, bars, and fixtures, and outline in red the perimeter of the areas designated for alcohol storage, service, consumption, and manufacturing. Include dimensions, cross-streets, and points of reference in your drawing. You may attach blueprints or other detailed drawings that meet the requirements of this form.











### Alaska Alcoholic Beverage Control Board

## Form AB-03: Restaurant Designation Permit Application

#### What is this form?

A restaurant designation permit application is required for a licensee desiring designation under 3 AAC 304.715 – 3 AAC 304.795 as a bona fide restaurant, hotel, or eating place for purposes of AS 04.16.010(c) or AS 04.16.049. Designation will be granted only to a holder of a beverage dispensary, club, recreational site, golf course, or restaurant or eating place license, and only if the requirements of 3 AAC 304.305, 3 AAC 304.725, and 3 AAC 304.745, as applicable, are met. A **detailed floor plan** of the proposed designated and undesignated areas of the licensed business and a **menu** or expected menu listing the meals to be offered to patrons must acc