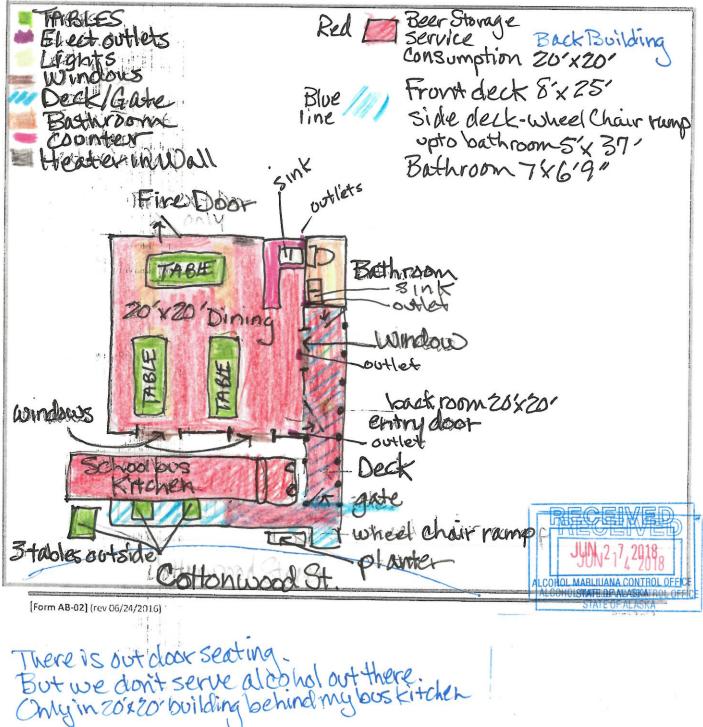

|                 |            |

JUN 21 7, 2018 ALLCOMOL MARIJUANA CONTROL OFFICE

[Form AB-02] (rev 06/24/2016)

Alaska Alcoholic Beverage Control Board

d'ar hitten.

## Form AB-02: Premises Diagram

#### Section 2 – Detailed Premises Diagram

Clearly indicate the boundaries of the premises and the proposed licensed area within that property. Clearly indicate the interior layout of any enclosed areas on the proposed premises. Clearly identify all entrances and exits, walls, bars, and fixtures, and outline in red the perimeter of the areas designated for alcohol storage, service, consumption, and manufacturing. Include dimensions, cross-streets, and points of reference in your drawing. You may attach blueprints or other detailed drawings that meet the requirements of this form.







## Alaska Alcoholic Beverage Control Board Form AB-02: Premises Diagram

#### What is this form?

A detailed diagram of the proposed licensed premises is required for all liquor license applications, per AS 04.11.260 and 3 AAC 304.185. Your diagram must include dimensions and must show all entrances and boundaries of the premises, walls, bars, fixtures, and areas of storage, service, consumption, and manufacturing. If your proposed premises is located within a building or building complex that contains multiple businesses and/or tenants, please provide an additional page that clearly shows the location of your proposed premises within the building or building complex, along with the addresses and/or suite numbers of the other businesses and/or tenants within the building or building