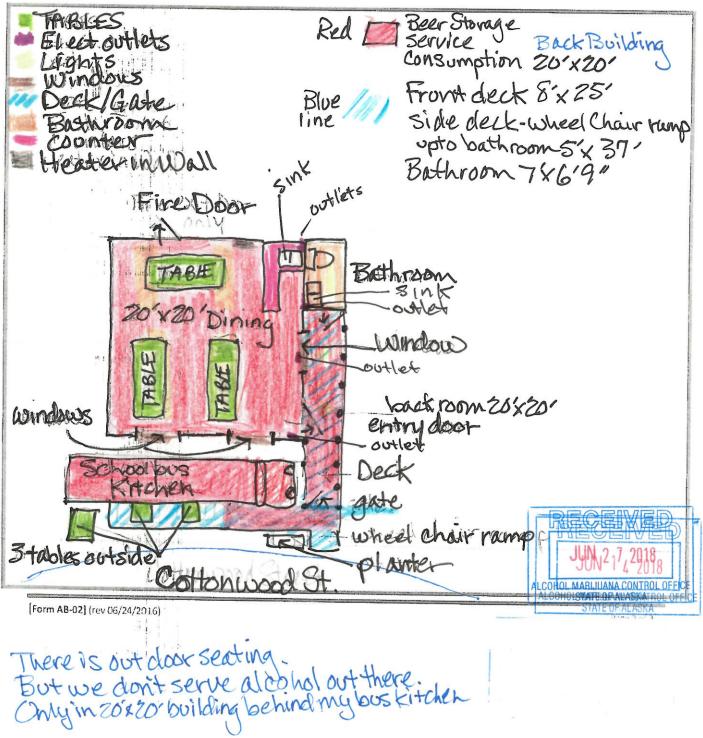

on wood St          |                 |            |
| City:              | Hyder                      | State: AK       | ZIP: 99923 |

Alaska Alcoholic Beverage Control Board

## Form AB-02: Premises Diagram

#### Section 2 – Detailed Premises Diagram

Clearly indicate the boundaries of the premises and the proposed licensed area within that property. Clearly indicate the interior layout of any enclosed areas on the proposed premises. Clearly identify all entrances and exits, walls, bars, and fixtures, and outline in red the perimeter of the areas designated for alcohol storage, service, consumption, and manufacturing. Include dimensions, cross-streets, and points of reference in your drawing. You may attach blueprints or other detailed drawings that meet the requirements of this form.











### Alaska Alcoholic Beverage Control Board

## Form AB-03: Restaurant Designation Permit Application

#### What is this form?

A restaurant designation permit application is required for a licensee desiring designation under 3 AAC 304.715 – 3 AAC 304.795 as a bona fide restaurant, hotel, or eating place for purposes of AS 04.16.010(c) or AS 04.16.049. Designation will be granted only to a holder of a beverage dispensary, club, recreational site, golf course, or restaurant or eating place license, and only if the requirements of 3 AAC 304.305, 3 AAC 304.725, and 3 AAC 304.745, as applicable, are met. A **detailed floor plan** of the proposed designated and undesignated areas of the licensed business and a **menu** or expected menu listing the meals to be offered to patrons must a