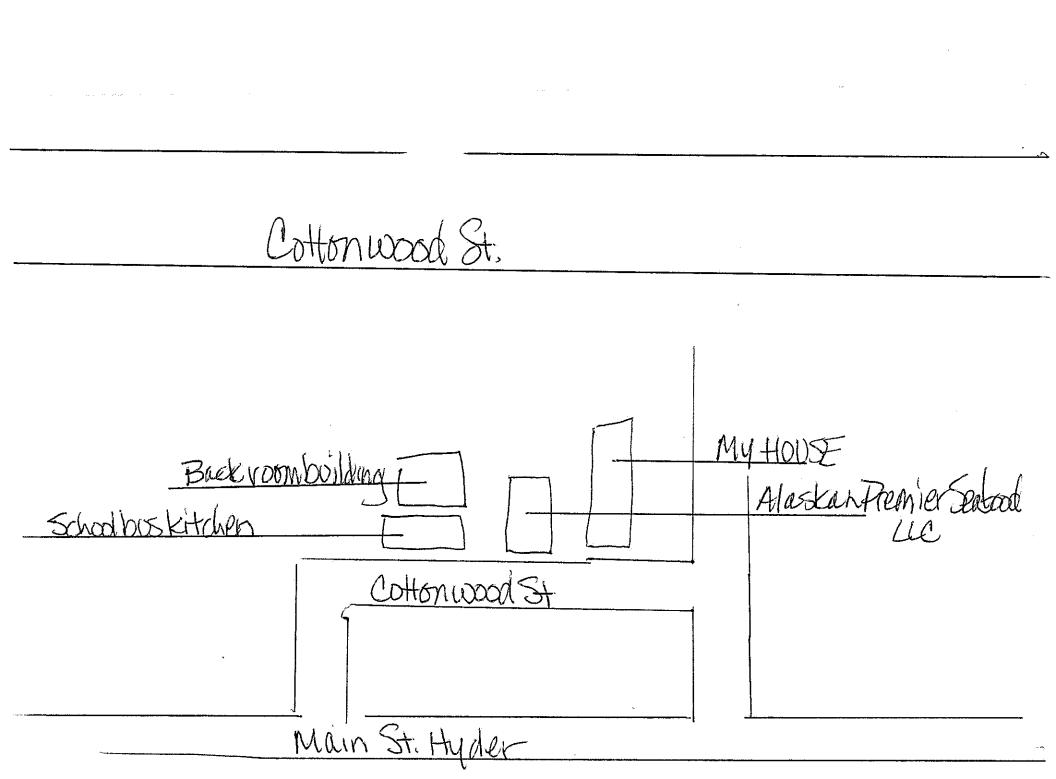

ood St          |                 |            |
| City:              | Hyder                      | State: AK       | ZIP: 99923 |

Alaska Alcoholic Beverage Control Board

## Form AB-02: Premises Diagram

#### Section 2 – Detailed Premises Diagram

Clearly indicate the boundaries of the premises and the proposed licensed area within that property. Clearly indicate the interior layout of any enclosed areas on the proposed premises. Clearly identify all entrances and exits, walls, bars, and fixtures, and outline in red the perimeter of the areas designated for alcohol storage, service, consumption, and manufacturing. Include dimensions, cross-streets, and points of reference in your drawing. You may attach blueprints or other detailed drawings that meet the requirements of this form.











### Alaska Alcoholic Beverage Control Board

## Form AB-03: Restaurant Designation Permit Application

#### What is this form?

A restaurant designation permit application is required for a licensee desiring designation under 3 AAC 304.715 – 3 AAC 304.795 as a bona fide restaurant, hotel, or eating place for purposes of AS 04.16.010(c) or AS 04.16.049. Designation will be granted only to a holder of a beverage dispensary, club, recreational site, golf course, or restaurant or eating place license, and only if the requirements of 3 AAC 304.305, 3 AAC 304.725, and 3 AAC 304.745, as applicable, are met. A **detailed floor plan** of the proposed designated and undesignated areas of the licensed business and a **menu** or expected menu listing the meals to be offered to patrons must accom