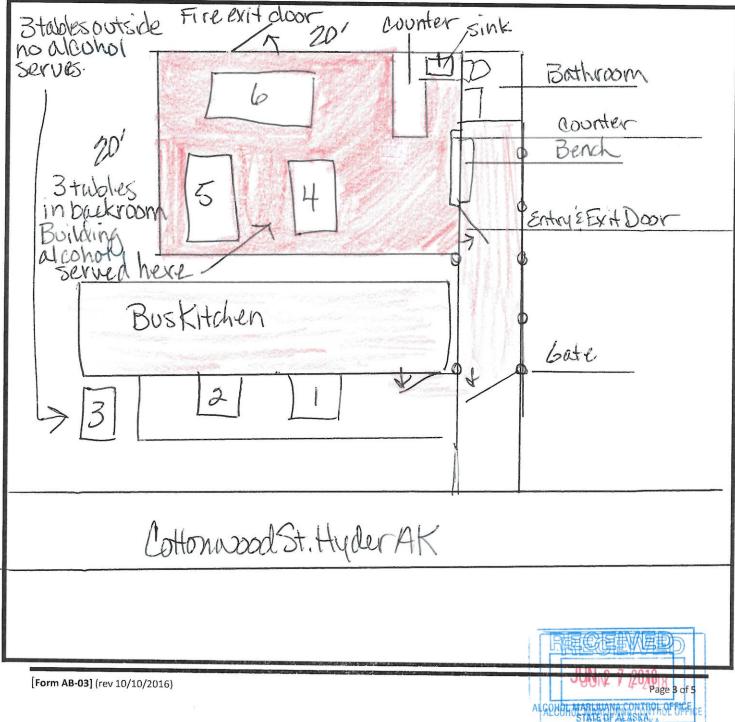

|
|-----------------------------------------------------------------------------------------------------------------------------------------------------------------|---------------------------|----------------|----------|
| [Form AB-03] (rev 10/10/2016)                                                                                                                                   | JUN 2<br>ALCOHOL MARLUNAL | Page<br>Z 2918 | e 2 of 5 |



Alaska Alcoholic Beverage Control Board

## Form AB-03: Restaurant Designation Permit Application

### Section 4 – Detailed Floor Plan

Provide a detailed floor plan that meets the requirements listed in Form AB-02 and clearly indicates the proposed designated and undesignated areas of the licensed business for purposes of this permit application.





Alaska Alcoholic Beverage Control Board

## Form AB-03: Restaurant Designation Permit Application

### Section 5 – Certifications and Approvals

Read each line below, and then sign your initials in the box to the right of each statement:

Initials

I have included with this form a detailed floor plan of the proposed designated and undesignated areas of the licensed business for purposes of this application. I understand that this diagram is different than my licensed premises diagram.

I have included with this form a menu, or an expected menu, listing the meals to be offered to patrons.

I certify that the license for which I am requesting designation is either a beverage dispensary, club, recreational site, golf course, or restaurant or eating place license.

I declare under penalty