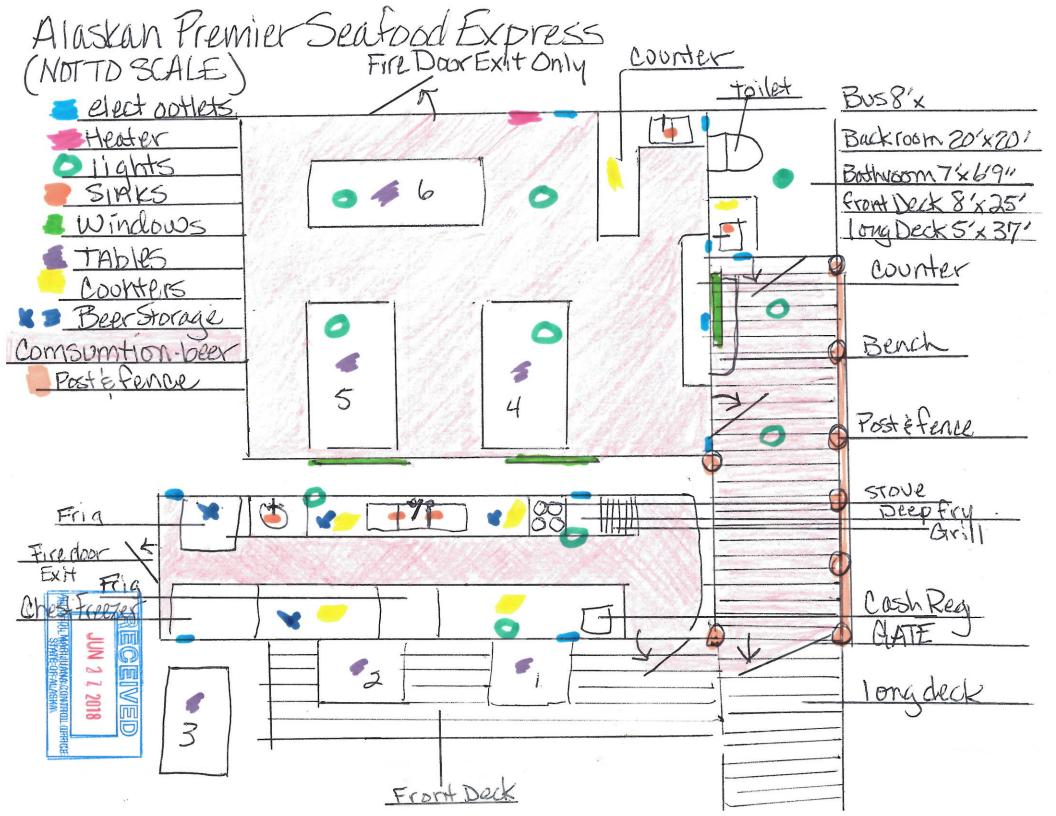

|                 |            |

JUN 21 7, 2018 ALLCOMOL MARIJUANA CONTROL OFFICE

[Form AB-02] (rev 06/24/2016)

Alaska Alcoholic Beverage Control Board

d'ar hitten.

## Form AB-02: Premises Diagram

#### Section 2 – Detailed Premises Diagram

Clearly indicate the boundaries of the premises and the proposed licensed area within that property. Clearly indicate the interior layout of any enclosed areas on the proposed premises. Clearly identify all entrances and exits, walls, bars, and fixtures, and outline in red the perimeter of the areas designated for alcohol storage, service, consumption, and manufacturing. Include dimensions, cross-streets, and points of reference in your drawing. You may attach blueprints or other detailed drawings that meet the requirements of this form.







## Alaska Alcoholic Beverage Control Board Form AB-02: Premises Diagram

#### What is this form?

A detailed diagram of the proposed licensed premises is required for all liquor license applications, per AS 04.11.260 and 3 AAC 304.185. Your diagram must include dimensions and must show all entrances and boundaries of the premises, walls, bars, fixtures, and areas of storage, service, consumption, and manufacturing. If your proposed premises is located within a building or building complex that contains multiple businesses and/or tenants, please provide an additional page that clearly shows the location of your proposed premises within the building or building complex, along with the addresses and/or suite numbers of the other businesses and/or tenants within the building or building co