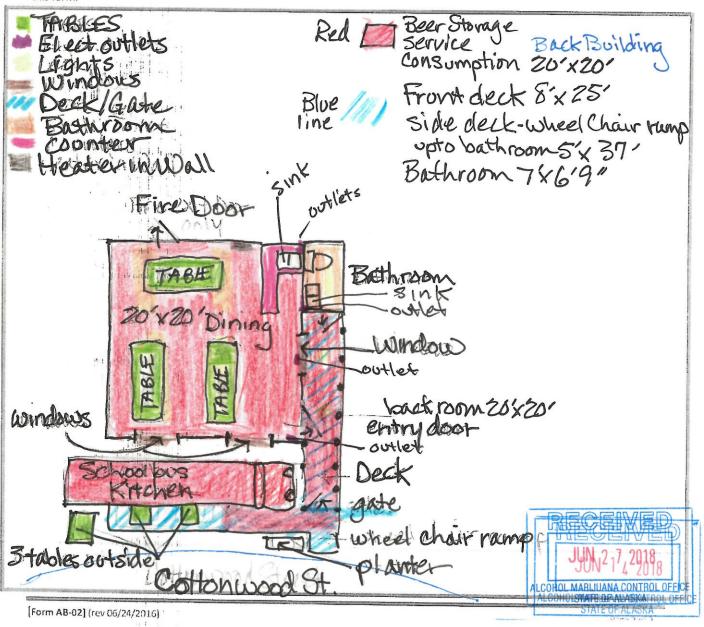

## Form AB-02: Premises Diagram

#### What is this form?

A detailed diagram of the proposed licensed premises is required for all liquor license applications, per AS 04.11.260 and 3 AAC 304.185. Your diagram must include dimensions and must show all entrances and boundaries of the premises, walls, bars, fixtures, and areas of storage, service, consumption, and manufacturing. If your proposed premises is located within a building or building complex that contains multiple businesses and/or tenants, please provide an additional page that clearly shows the location of your proposed premises within the building or building complex, along with the addresses and/or suite numbers of the other businesses and/or tenants within the building or building complex.

The <u>second page</u> of this form is not required. Blueprints, CAD drawings, or other clearly drawn and marked diagrams may be submitted in lieu of the second page of this form. The first page must still be completed, attached to, and submitted with any supplemental diagrams. An AMCO employee may require you to complete the second page of this form if additional documentation for your premises diagram is needed.

This form must be completed and submitted to AMCO's main office before any license application will be considered complete.

|                                                                                                                                      | Yes | No |
|--------------------------------------------------------------------------------------------------------------------------------------|-----|----|
| I have attached blueprints, CAD drawings, or other supporting documents in addition to, or in lieu of, the second page of this form. | ×   |    |

#### Section 1 - Establishment Information

Enter information for the business seeking to be licensed, as identified on the license application.

| Licensee:          | Alaskan Premier Seatood UC | License | Number: | 390  | ට     |  |
|--------------------|----------------------------|---------|---------|------|-------|--|
| License Type:      | Restaurant/Eating place    |         |         |      |       |  |
| Doing Business As: | Alaskan Premier Senfood    | Expre   | 55      |      |       |  |
| Premises Address:  | #3 Cotton wood St          |         |         |      |       |  |
| City:              | Hyder                      | State:  | AK      | ZIP: | 99923 |  |

#### Section 2 - Detailed Premises Diagram

Clearly indicate the boundaries of the premises and the proposed licensed area within that property. Clearly indicate the interior layout of any enclosed areas, on the proposed premises. Clearly identify all entrances and exits, walls, bars, and fixtures, and outline in red the perimeter of the areas designated for alcohol storage, service, consumption, and manufacturing. Include dimensions, cross-streets, and points of reference in your drawing. You may attach blueprints or other detailed drawings that meet the requirements of this form.

There is out cloor seating.
But we don't serve alcohol out there.
Only in 20x20 building behind my lous kitchen

https://www.commerce.alaska.gov/web/amco

Phone: 907.269.0350