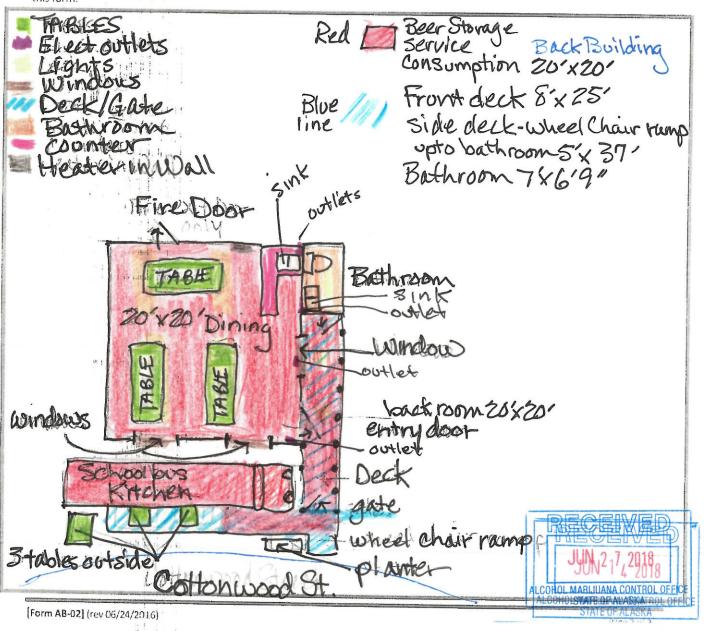

#### Section 1 - Establishment Information

Enter information for the business seeking to be licensed, as identified on the license application.

| Licensee:          | Alaskan Premier Seatood UC | License | Number: | 390  | ට     |  |
|--------------------|----------------------------|---------|---------|------|-------|--|
| License Type:      | Restaurant/Eating place    |         |         |      |       |  |
| Doing Business As: | Alaskan Premier Senfood    | Expre   | 55      |      |       |  |
| Premises Address:  | #3 Cotton wood St          |         |         |      |       |  |
| City:              | Hyder                      | State:  | AK      | ZIP: | 99923 |  |

#### Section 2 - Detailed Premises Diagram

Clearly indicate the boundaries of the premises and the proposed licensed area within that property. Clearly indicate the interior layout of any enclosed areas, on the proposed premises. Clearly identify all entrances and exits, walls, bars, and fixtures, and outline in red the perimeter of the areas designated for alcohol storage, service, consumption, and manufacturing. Include dimensions, cross-streets, and points of reference in your drawing. You may attach blueprints or other detailed drawings that meet the requirements of this form.

There is out cloor seating.
But we don't serve alcohol out there.
Only in 20x20 building behind my lous kitchen

https://www.commerce.alaska.gov/web/amco

Phone: 907.269.0350