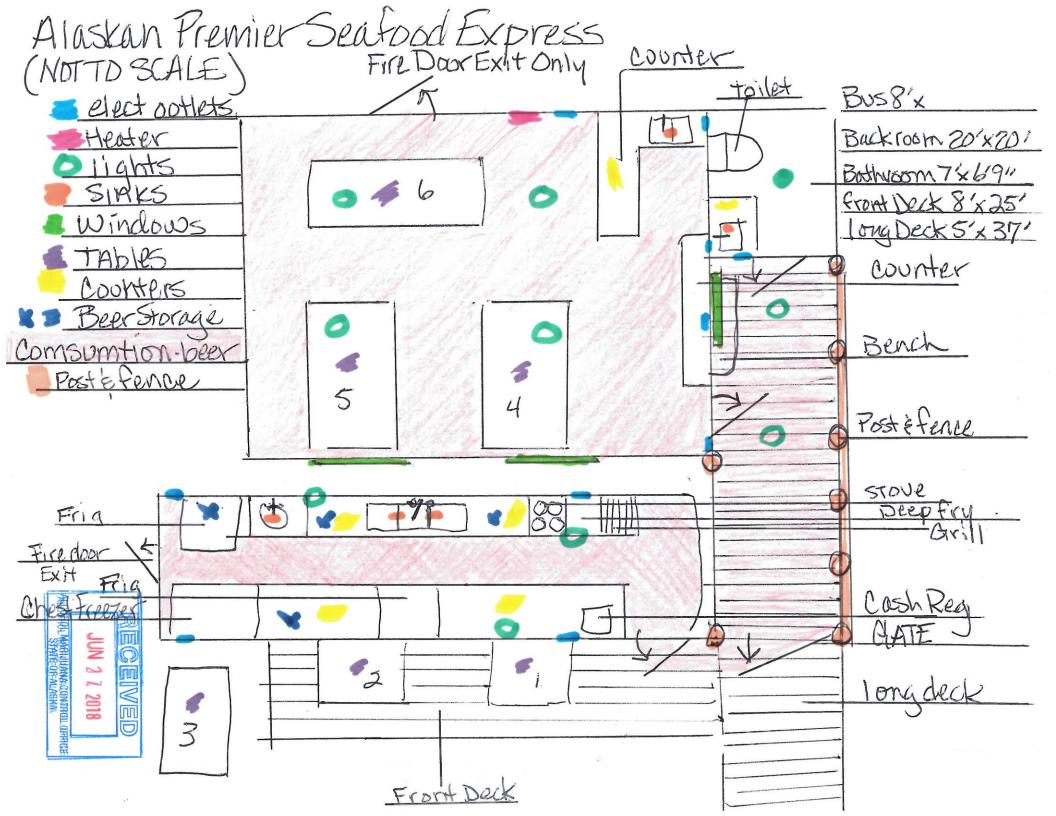

## Form AB-02: Premises Diagram

#### What is this form?

A detailed diagram of the proposed licensed premises is required for all liquor license applications, per AS 04.11.260 and 3 AAC 304.185. Your diagram must include dimensions and must show all entrances and boundaries of the premises, walls, bars, fixtures, and areas of storage, service, consumption, and manufacturing. If your proposed premises is located within a building or building complex that contains multiple businesses and/or tenants, please provide an additional page that clearly shows the location of your proposed premises within the building or building complex, along with the addresses and/or suite numbers of the other businesses and/or tenants within the building or building complex.

The <u>second page</u> of this form is not required. Blueprints, CAD drawings, or other clearly drawn and marked diagrams may be submitted in lieu of the second page of this form. The first page must still be completed, attached to, and submitted with any supplemental diagrams. An AMCO employee may require you to complete the second page of this form if additional documentation for your premises diagram is needed.

This form must be completed and submitted to AMCO's main office before any license application will be considered complete.

|                                                                                                                                      | Yes | No |
|--------------------------------------------------------------------------------------------------------------------------------------|-----|----|
| I have attached blueprints, CAD drawings, or other supporting documents in addition to, or in lieu of, the second page of this form. | ×   |    |

#### Section 1 - Establishment Information

Enter information for the business seeking to be licensed, as identified on the license application.

| Licensee:          | Alaskan Premier Seatood UC | License | Number: | 390  | ට     |  |
|--------------------|----------------------------|---------|---------|------|-------|--|
| License Type:      | Restaurant/Eating place    |         |         |      |       |  |
| Doing Business As: | Alaskan Premier Senfood    | Expre   | 55      |      |       |  |
| Premises Address:  | #3 Cotton wood St          |         |         |      |       |  |
| City:              | Hyder                      | State:  | AK      | ZIP: | 99923 |  |

#### Section 2 - Detailed Premises Diagram

Clearly indicate the boundaries of the premises and the proposed licensed area within that property. Clearly indicate the interior layout of any enclosed areas, on the proposed premises. Clearly identify all entrances and exits, walls, bars, and fixtures, and outline in red the perimeter of the areas designated for alcohol storage, service, consumption, and manufacturing. Include dimensions, cross-streets, and points of reference in your drawing. You may attach blueprints or other detailed drawings that meet the requirements of this form.

There is out cloor seating.
But we don't serve alcohol out there.
Only in 20x20 building behind my lous kitchen

https://www.commerce.alaska.gov/web/amco

Phone: 907.269.0350