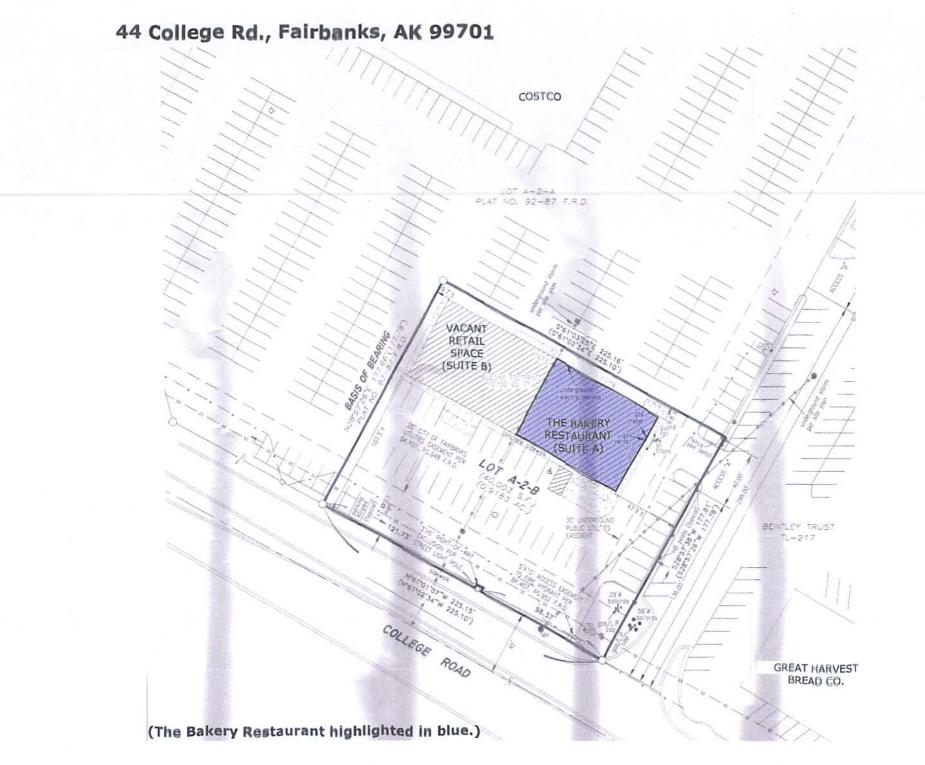

#### What is this form?

A detailed diagram of the proposed licensed premises is required for all liquor license applications, per AS 04.11.260 and 3 AAC 304.185. Your diagram must include dimensions and must show all entrances and boundaries of the premises, walls, bars, fixtures, and areas of storage, service, consumption, and manufacturing. If your proposed premises is located within a building or building complex that contains multiple businesses and/or tenants, please provide an additional page that clearly shows the location of your proposed premises within the building or building complex, along with the addresses and/or suite numbers of the other businesses and/or tenants within the building or building complex.