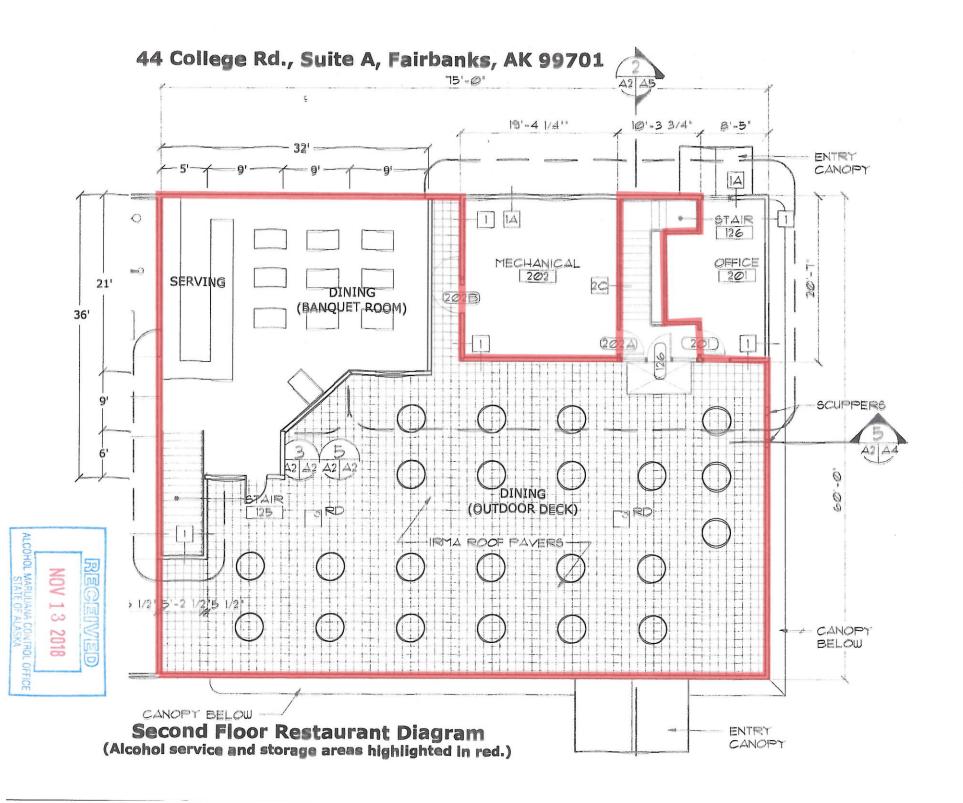

#### Section 2 - Detailed Premises Diagram

Clearly indicate the boundaries of the premises and the proposed licensed area within that property. Clearly indicate the interior layout of any enclosed areas on the proposed premises. Clearly identify all entrances and exits, walls, bars, and fixtures, and outline in red the perimeter of the areas designated for alcohol storage, service, consumption, and manufacturing. Include dimensions, crossstreets, and points of reference in your drawing. You may attach blueprints or other detailed drawings that meet the requirements of this form.

## The Bakery Restaurant, Inc. Outside Security Plan

The Bakery Restaurant, Inc. is located at 44 College Road, Suite A, in Fairbanks. The premises is located on the second floor in the building. The outside deck portion of the premises is 15% above grade and includes a 42° barrier around the outside, containing the area of alcohol consumption and protecting the safety of patrons. There will be a manager on site at all times, and when the outdoor serving area is open (weather and staffing dependent), there will be waiting staff walking between the indoor seating area, and outdoor seating area to monitor alcohol consumption. When the indoor seating area is open and the outdoor seating area is closed, doors to the outdoor seating area will be closed and used only for emergency egress. Waiting staff in the indoor seating area will monitor to ensure patrons do not attempt to use the outside seating area when it is closed.