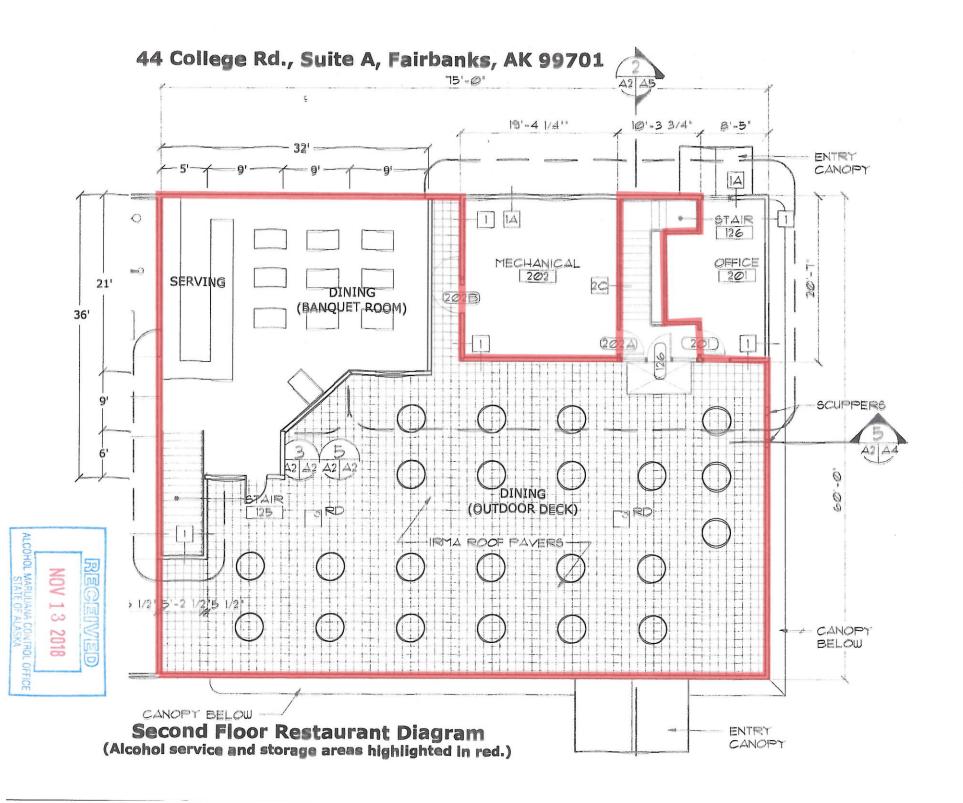

#### What is this form?

A detailed diagram of the proposed licensed premises is required for all liquor license applications, per AS 04.11.260 and 3 AAC 304.185. Your diagram must include dimensions and must show all entrances and boundaries of the premises, walls, bars, fixtures, and areas of storage, service, consumption, and manufacturing. If your proposed premises is located within a building or building complex that contains multiple businesses and/or tenants, please provide an additional page that clearly shows the location of your proposed premises within the building or building complex, along with the addresses and/or suite numbers of the other businesses and/or tenants within the building or building complex.

#### Section 2 - Detailed Premises Diagram

Clearly indicate the boundaries of the premises and the proposed licensed area within that property. Clearly indicate the interior layout of any enclosed areas on the proposed premises. Clearly identify all entrances and exits, walls, bars, and fixtures, and outline in red the perimeter of the areas designated for alcohol storage, service, consumption, and manufacturing. Include dimensions, crossstreets, and points of reference in your drawing. You may attach blueprints or other detailed drawings that meet the requirements of this form.

## The Bakery Restaurant, Inc. Outside Security Plan

The Bakery Restaurant, Inc. is located at 44 College Road, Suite A, in Fairbanks. The premises is located on the second floor in the building. The outside deck portion of the premises is 15% above grade and includes a 42° barrier around the outside, containing the area of alcohol consumption and protecting the safety of patrons. There will be a manager on site at all times, and when the outdoor serving area is open (weather and staffing dependent), there will be waiting staff walking between the indoor seating area, and outdoor seating area to monitor alcohol consumption. When the indoor seating area is open and the outdoor seating area is closed, doors to the outdoor seating area will be closed and used only for emergency egress. Waiting staff in the indoor seating area will monitor to ensure patrons do not attempt to use the outside seating area when it is closed.

#### **Section 4 - Detailed Floor Plan**

Provide a detailed floor plan that meets the requirements listed in Form AB-02 <u>and</u> clearly indicates the proposed designated and undesignated areas of the licensed business for purposes of this permit application.