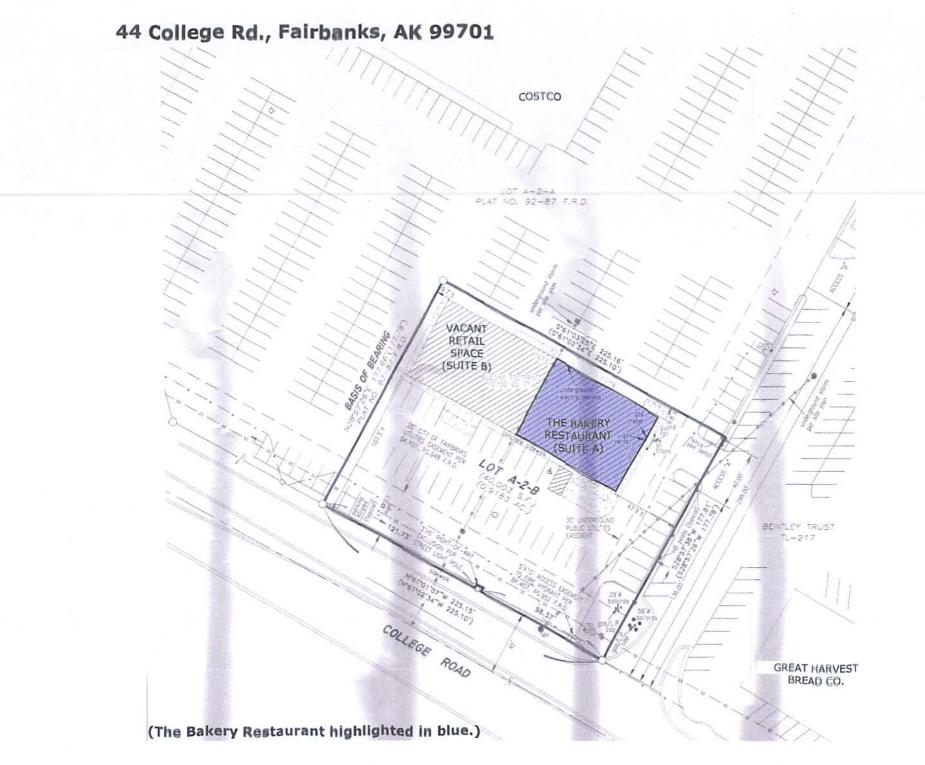

#### What is this form?

A detailed diagram of the proposed licensed premises is required for all liquor license applications, per AS 04.11.260 and 3 AAC 304.185. Your diagram must include dimensions and must show all entrances and boundaries of the premises, walls, bars, fixtures, and areas of storage, service, consumption, and manufacturing. If your proposed premises is located within a building or building complex that contains multiple businesses and/or tenants, please provide an additional page that clearly shows the location of your proposed premises within the building or building complex, along with the addresses and/or suite numbers of the other businesses and/or tenants within the building or building complex.

#### **Section 1 – Establishment Information**

Enter information for the business seeking to be licensed, as identified on the license application.

| Licensee:          | The Bakery Restaurant, Inc.   | License | Number | :    |       |
|--------------------|-------------------------------|---------|--------|------|-------|
| License Type:      | Beverage Dispensary-Duplicate |         |        |      |       |
| Doing Business As: | The Bakery Restaurant         |         |        |      |       |
| Premises Address:  | 44 College Road, Suite A      |         |        |      |       |
| City:              | Fairbanks                     | State:  | AK     | ZIP: | 99701 |