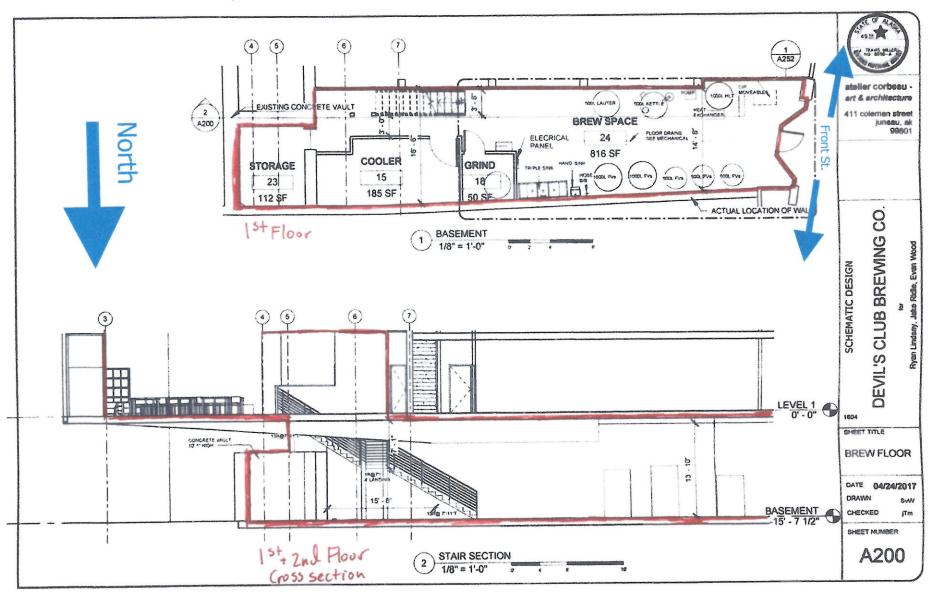

- 3 AAC 304.185(a) and (c): "(a) A license is issued for a specific place which is the licensed premises and which must be clearly designated in a line drawing accompanying an application. The licensed premises must be one area, but may include separate rooms if the rooms are adjacent to one another or if they are rooms described in AS 04.11.090(d). The address of the licensed premises and the business name under which the licensee is doing business at that address must be indicated on the license application. If the licensed premises consist of more than one room in which a fixed counter or service bar is regularly maintained, a duplicate license is required for the additional rooms.
- (c) A licensee may not alter the functional floor plan, reduce or expand the area, or change the business name of the licensed premises without the prior written approval of the director. The licensee must provide a new line drawing showing the proposed changes in the premises. A licensee must pay fee of \$250 for changing the business name of the licensee's licensed premises when the name change is not part of a transfer of ownership or location. A request for a business name change for licensed premises not part of a transfer must be made on a form prescribed by the board."

**Staff Rec.:** Approve the new license application with shared premise space.

5801 Devil's Club Brewing Company ABC Board July 9, 2019 Page 2

**Background:** Devil's Club Brewing Company holds a brewery license (#5517), located at 100 North Franklin Street in Juneau, Alaska. The licensee is requesting approval for a new winery license located in the same building. The licensed premises for both manufacturing licenses would designate the entire premises as shared premises for both licenses.

The board has specifically approved this for other licensees that own multiple types of manufacturing licenses. This would also create an overlapping tasting room for the brewery and winery.

Attachment: New license application