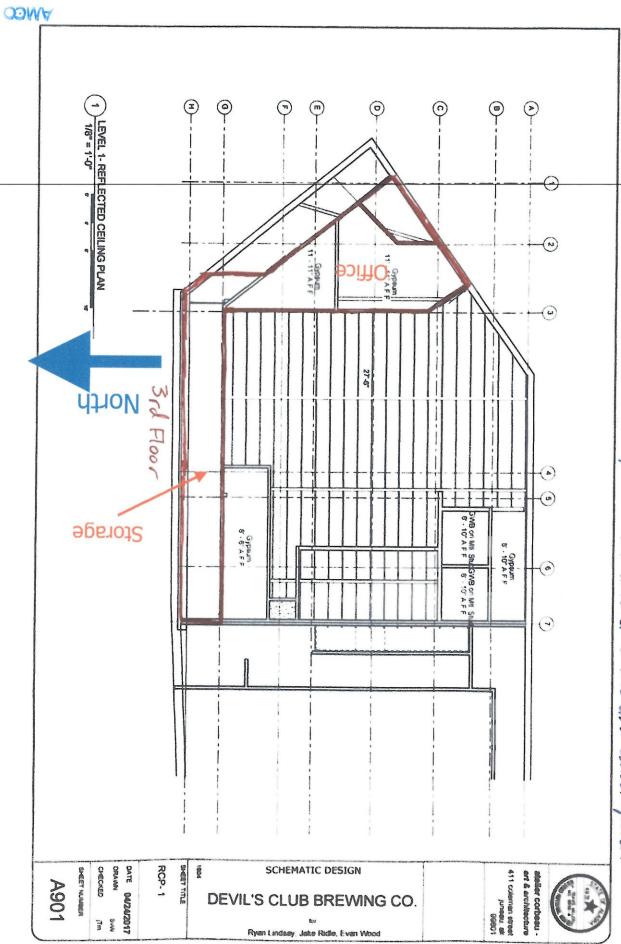

- 3 AAC 304.185(a) and (c): "(a) A license is issued for a specific place which is the licensed premises and which must be clearly designated in a line drawing accompanying an application. The licensed premises must be one area, but may include separate rooms if the rooms are adjacent to one another or if they are rooms described in AS 04.11.090(d). The address of the licensed premises and the business name under which the licensee is doing business at that address must be indicated on the license application. If the licensed premises consist of more than one room in which a fixed counter or service bar is regularly maintained, a duplicate license is required for the additional rooms.
- (c) A licensee may not alter the functional floor plan, reduce or expand the area, or change the business name of the licensed premises without the prior written approval of the director. The licensee must provide a new line drawing showing the proposed changes in the premises. A licensee must pay fee of \$250 for changing the business name of the licensee's licensed premises when the name change is not part of a transfer of ownership or location. A request for a business name change for licensed premises not part of a transfer must be made on a form prescribed by the board."

**Staff Rec.:** Approve the new license application with shared premise space.

5801 Devil's Club Brewing Company ABC Board July 9, 2019 Page 2

**Background:** Devil's Club Brewing Company holds a brewery license (#5517), located at 100 North Franklin Street in Juneau, Alaska. The licensee is requesting approval for a new winery license located in the same building. The licensed premises for both manufacturing licenses would designate the entire premises as shared premises for both licenses.

The board has specifically approved this for other licensees that own multiple types of manufacturing licenses. This would also create an overlapping tasting room for the brewery and winery.

Attachment: New license application