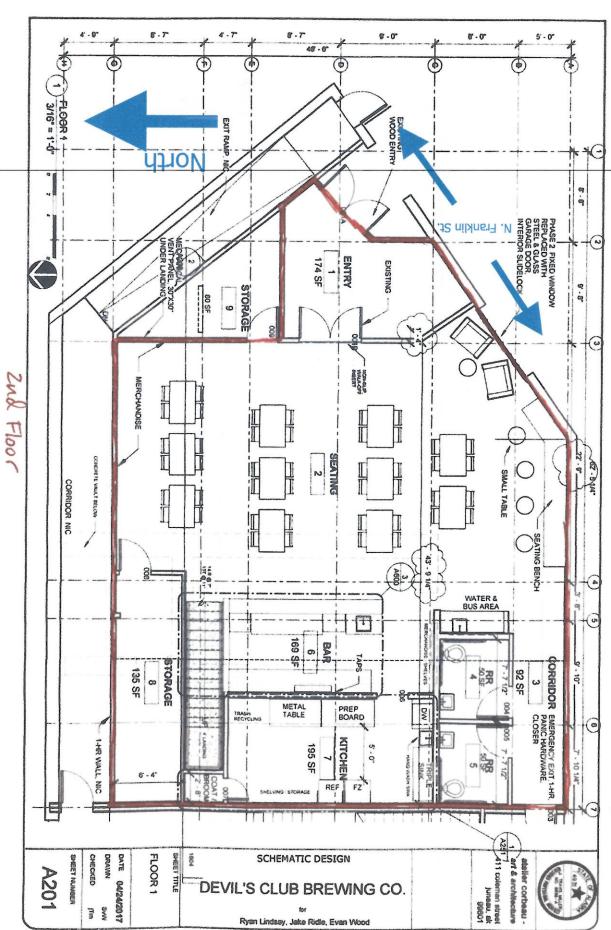

- 3 AAC 304.185(a) and (c): "(a) A license is issued for a specific place which is the licensed premises and which must be clearly designated in a line drawing accompanying an application. The licensed premises must be one area, but may include separate rooms if the rooms are adjacent to one another or if they are rooms described in AS 04.11.090(d). The address of the licensed premises and the business name under which the licensee is doing business at that address must be indicated on the license application. If the licensed premises consist of more than one room in which a fixed counter or service bar is regularly maintained, a duplicate license is required for the additional rooms.
- (c) A licensee may not alter the functional floor plan, reduce or expand the area, or change the business name of the licensed premises without the prior written approval of the director. The licensee must provide a new line drawing showing the proposed changes in the premises. A licensee must pay fee of \$250 for changing the business name of the licensee's licensed premises when the name change is not part of a transfer of ownership or location. A request for a business name change for licensed premises not part of a transfer must be made on a form prescribed by the board."

**Staff Rec.:** Approve the new license application with shared premise space.

5801 Devil's Club Brewing Company ABC Board July 9, 2019 Page 2

**Background:** Devil's Club Brewing Company holds a brewery license (#5517), located at 100 North Franklin Street in Juneau, Alaska. The licensee is requesting approval for a new winery license located in the same building. The licensed premises for both manufacturing licenses would designate the entire premises as shared premises for both licenses.

The board has specifically approved this for other licensees that own multiple types of manufacturing licenses. This would also create an overlapping tasting room for the brewery and winery.

Attachment: New license application