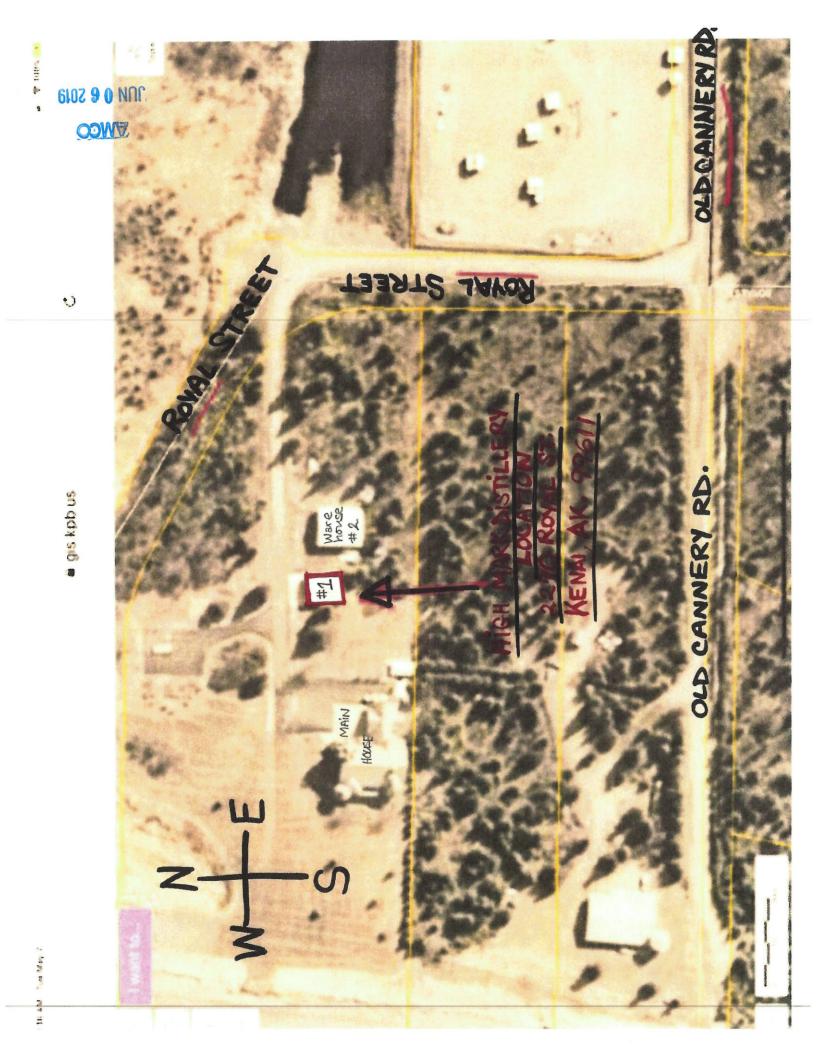

## Section 1 – Establishment Information

Enter information for the business seeking to be licensed, as identified on the license application.

| Licensee:          | High Mark Distillery, Inc.   | License Number: |    |      |       |
|--------------------|------------------------------|-----------------|----|------|-------|
| License Type:      | Distillery                   |                 |    |      |       |
| Doing Business As: | High Mark Distillery, Inc.   |                 |    |      |       |
| Premises Address:  | 2270 Royal St., Warehouse #1 |                 |    |      |       |
| City:              | Kenai                        | State:          | AK | ZIP: | 99611 |