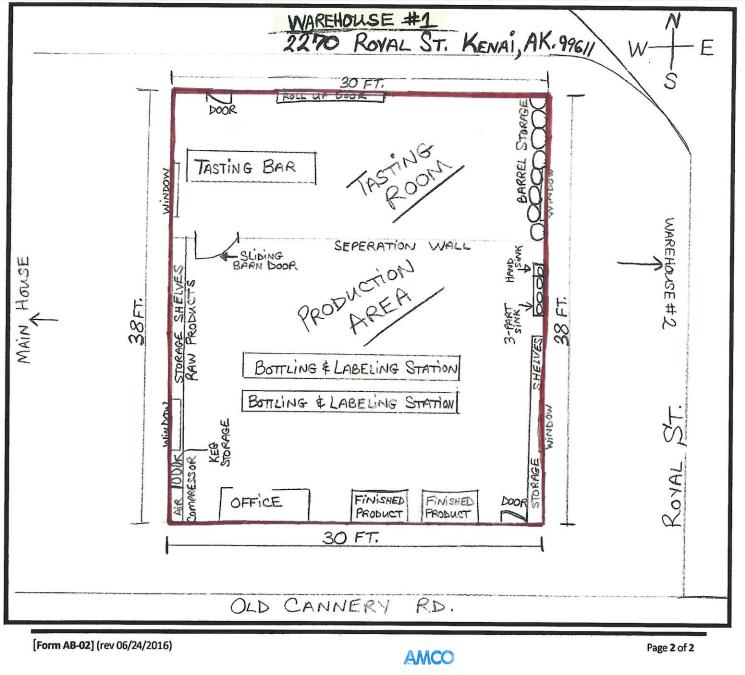

# Form AB-02: Premises Diagram

#### What is this form?

1

A detailed diagram of the proposed licensed premises is required for all liquor license applications, per AS 04.11.260 and 3 AAC 304.185. Your diagram must include dimensions and must show all entrances and boundaries of the premises, walls, bars, fixtures, and areas of storage, service, consumption, and manufacturing. If your proposed premises is located within a building or building complex that contains multiple businesses and/or tenants, please provide an additional page that clearly shows the location of your proposed premises within the building or building complex, along with the addresses and/or suite numbers of the other businesses and/or tenants within the building or building complex.

## Section 1 – Establishment Information

Enter information for the business seeking to be licensed, as identified on the license application.

| Licensee:          | High Mark Distillery, Inc.   | License Number: |    |      |       |
|--------------------|------------------------------|-----------------|----|------|-------|
| License Type:      | Distillery                   |                 |    |      |       |
| Doing Business As: | High Mark Distillery, Inc.   |                 |    |      |       |
| Premises Address:  | 2270 Royal St., Warehouse #1 |                 |    |      |       |
| City:              | Kenai                        | State:          | AK | ZIP: | 99611 |

## Section 2 - Detailed Premises Diagram

Clearly indicate the boundaries of the premises and the proposed licensed area within that property. Clearly indicate the interior layout of any enclosed areas on the proposed premises. Clearly identify all entrances and exits, walls, bars, and fixtures, and outline in red the perimeter of the areas designated for alcohol storage, service, consumption, and manufacturing. Include dimensions, cross-streets, and points of reference in your drawing. You may attach blueprints or other detailed drawings that meet the requirements of this form.