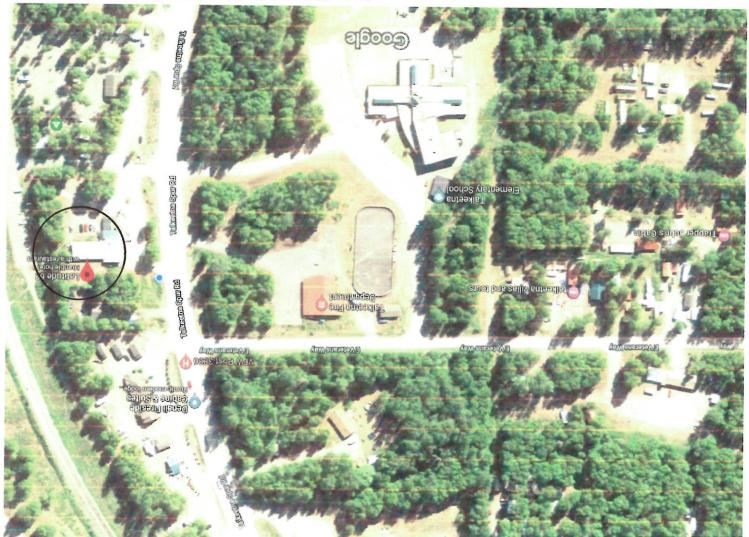

#### 4/16/2019

Latitude 62 Lodge is located in Talkeetna, Alaska, a tourist destination on the south side of Denali. Here at Latitude 62 Lodge, we promote tourism by encouraging people to visit gift shops and museums in downtown Talkeetna. We also encourage them to take scenic flights around Denali, go for jet boat rides or fish on the local rivers, to try out the Denali Zip Line or ride the Alaska Railroad Hurricane Turn Train. We are open year round so we also encourage tourism in the winter for viewing the Aurora, skiing, dog mushing and snow machining. We have 13 nightly rentals, 12 motel rooms and one private rental cabin. Our motel rooms do not have cooking facilities but the private cabin does. Our motel has a full service restaurant and cocktail lounge. We do not stock alcohol in our rooms but it is available at the bar.