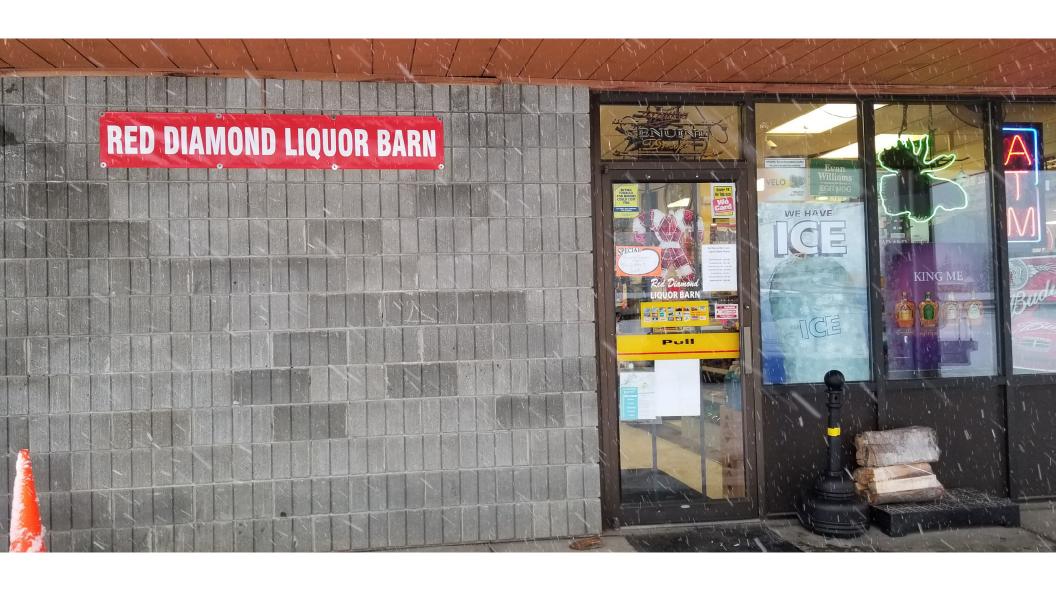

#### Hello Jason,

I apologize about this violation not already taken care of. I was assured by another person that it was fixed, taken care of and a resolution was came to back in September when the violation occurred. As explained on the phone we have a gas station/convenience store with two separate entrances to keep the Red Diamond Liquor Barn separated from the Vaughn's Mini Mart. We have many signage outside on the building including some that identify us as a Shell Gas station, we sell food, we sell liquor, and we are a convenience store. Each entrance has it's own signage for the business that is on that side - ie: Vaughn's Mini Mart shows their hour and identification on it's entrance and same with Red Diamond Liquor Barn especially since Red Diamond Liquor Barn opens later than Vaughn's Mini Mart. To help clarify the confusion with the other outside signage we purchased a new big vinyl signage that shows which part of the building and separate entrance is the Red Diamond Liquor Barn. I have attached a picture I just took moments ago showing the door with signage on it and the big new vinyl signage on the outside of the building close to the door. I hope this completes everything needed for clearing up our violation. Again I apologize about the very delayed response as it was a miscommunication that this was already resolved. Please let me know if there are more things we still need to do to resolve the violation.