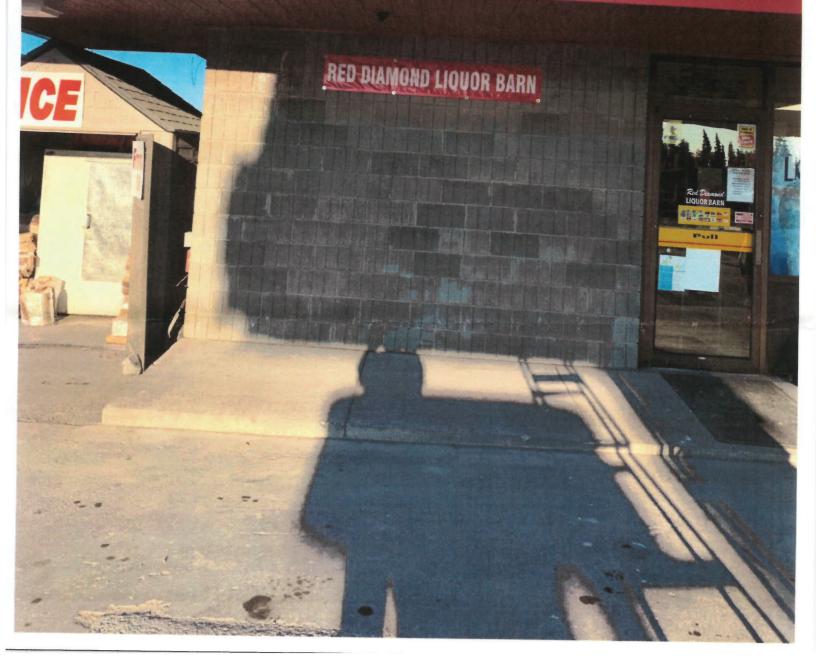

#### Hello Jason,

I apologize about this violation not already taken care of. I was assured by another person that it was fixed, taken care of and a resolution was came to back in September when the violation occurred. As explained on the phone we have a gas station/convenience store with two separate entrances to keep the Red Diamond Liquor Barn separated from the Vaughn's Mini Mart. We have many signage outside on the building including some that identify us as a Shell Gas station, we sell food, we sell liquor, and we are a convenience store. Each entrance has it's own signage for the business that is on that side - ie: Vaughn's Mini Mart shows their hour and identification on it's entrance and same with Red Diamond Liquor Barn especially since Red Diamond Liquor Barn opens later than Vaughn's Mini Mart. To help clarify the confusion with the other outside signage we purchased a new big vinyl signage that shows which part of the building and separate entrance is the Red Diamond Liquor Barn. I have attached a picture I just took moments ago showing the door with signage on it and the big new vinyl signage on the outside of the building close to the door. I hope this completes everything needed for clearing up our violation. Again I apologize about the very delayed response as it was a miscommunication that this was already resolved. Please let me know if there are more things we still need to do to resolve the violation.