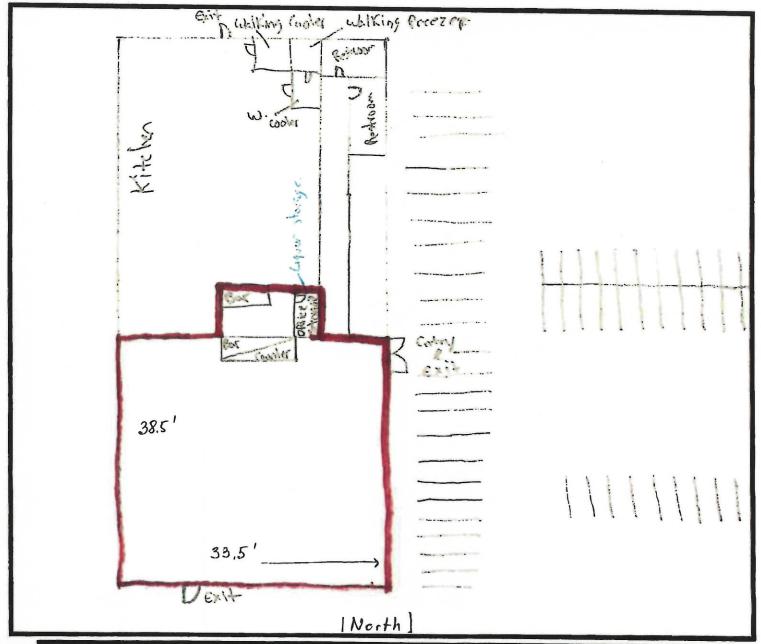

**Staff Rec.:** Approve the transfer with a security interest.

**Background:** A completed transfer application has been received for liquor license 635. Staff has reviewed and determined that both the transfer application and Security Interest notices and documents have been completed to meet the requirements laid out in 3 AAC 304.107(a); signed recorded copies of all Security Interest documents will be required before the transfer is effectuated.