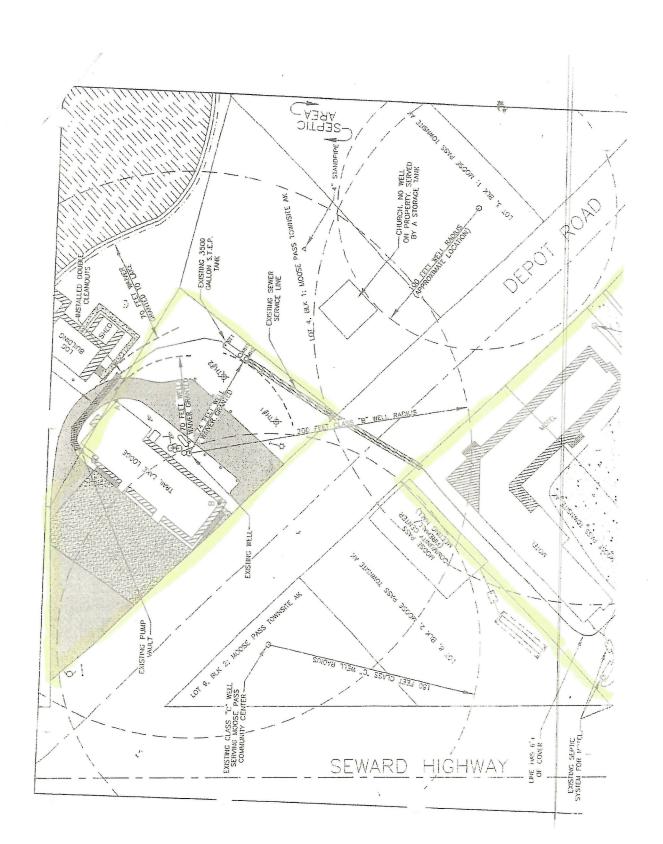

## Form AB-02: Premises Diagram

#### What is this form?

A detailed diagram of the proposed licensed premises is required for all liquor license applications, per AS 04.11.260 and 3 AAC 304.185. Your diagram must include dimensions and must show all entrances and boundaries of the premises, walls, bars, fixtures, and areas of storage, service, consumption, and manufacturing. If your proposed premises is located within a building or building complex that contains multiple businesses and/or tenants, please provide an additional page that clearly shows the location of your proposed premises within the building or building complex, along with the addresses and/or suite numbers of the other businesses and/or tenants within the building or building complex.

The <u>second page</u> of this form is not required. Blueprints, CAD drawings, or other clearly drawn and marked diagrams may be submitted in lieu of the second page of this form. The first page must still be completed, attached to, and submitted with any supplemental diagrams. An AMCO employee may require you to complete the second page of this form if additional documentation for your premises diagram is needed.

#### **Section 2 - Detailed Premises Diagram**

Clearly indicate the boundaries of the premises and the proposed licensed area within that property. Clearly indicate the interior layout of any enclosed areas on the proposed premises. Clearly identify all entrances and exits, walls, bars, and fixtures, and outline in red the perimeter of the areas designated for alcohol storage, service, consumption, and manufacturing. Include dimensions, cross-streets, and points of reference in your drawing. You may attach blueprints or other detailed drawings that meet the requirements of this form.

| See attached drawings. |  |  |
|------------------------|--|--|
|                        |  |  |
|                        |  |  |
|                        |  |  |
|                        |  |  |
|                        |  |  |
|                        |  |  |
|                        |  |  |
|                        |  |  |
|                        |  |  |
|                        |  |  |
|                        |  |  |
|                        |  |  |