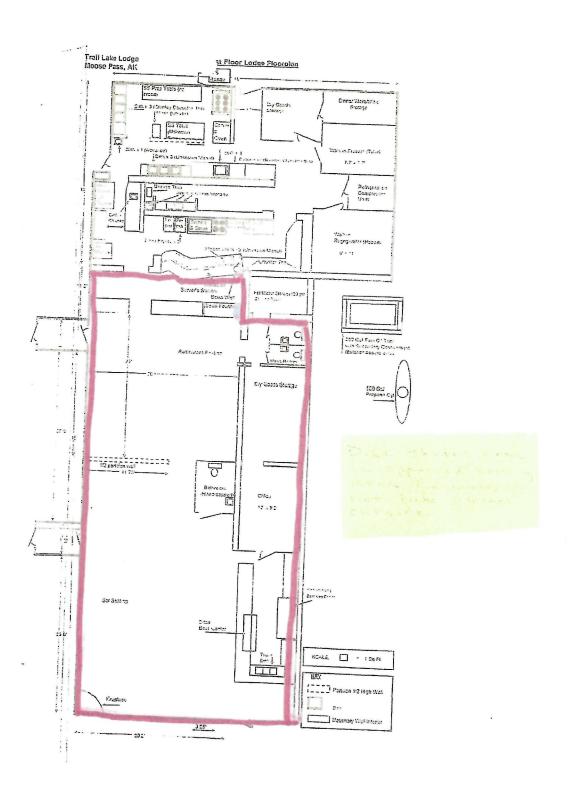

## Form AB-02: Premises Diagram

#### What is this form?

A detailed diagram of the proposed licensed premises is required for all liquor license applications, per AS 04.11.260 and 3 AAC 304.185. Your diagram must include dimensions and must show all entrances and boundaries of the premises, walls, bars, fixtures, and areas of storage, service, consumption, and manufacturing. If your proposed premises is located within a building or building complex that contains multiple businesses and/or tenants, please provide an additional page that clearly shows the location of your proposed premises within the building or building complex, along with the addresses and/or suite numbers of the other businesses and/or tenants within the building or building complex.

#### **Section 2 - Detailed Premises Diagram**

Clearly indicate the boundaries of the premises and the proposed licensed area within that property. Clearly indicate the interior layout of any enclosed areas on the proposed premises. Clearly identify all entrances and exits, walls, bars, and fixtures, and outline in red the perimeter of the areas designated for alcohol storage, service, consumption, and manufacturing. Include dimensions, cross-streets, and points of reference in your drawing. You may attach blueprints or other detailed drawings that meet the requirements of this form.

| See attached drawings. |  |  |
|------------------------|--|--|
|                        |  |  |
|                        |  |  |
|                        |  |  |
|                        |  |  |
|                        |  |  |
|                        |  |  |
|                        |  |  |
|                        |  |  |
|                        |  |  |
|                        |  |  |
|                        |  |  |
|                        |  |  |