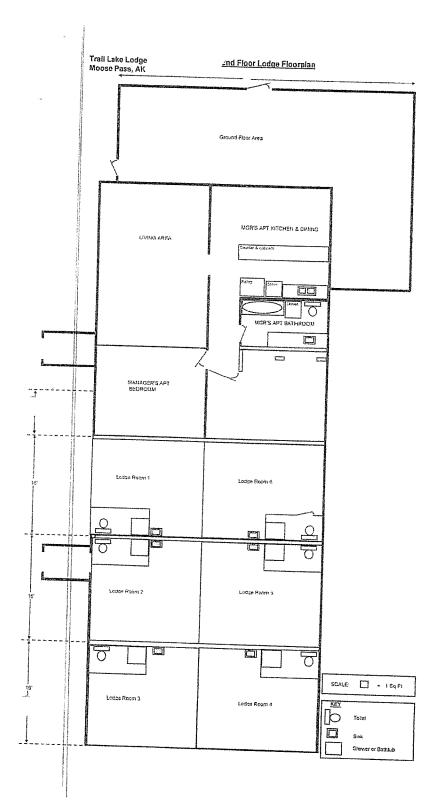

## Form AB-02: Premises Diagram

#### What is this form?

A detailed diagram of the proposed licensed premises is required for all liquor license applications, per AS 04.11.260 and 3 AAC 304.185. Your diagram must include dimensions and must show all entrances and boundaries of the premises, walls, bars, fixtures, and areas of storage, service, consumption, and manufacturing. If your proposed premises is located within a building or building complex that contains multiple businesses and/or tenants, please provide an additional page that clearly shows the location of your proposed premises within the building or building complex, along with the addresses and/or suite numbers of the other businesses and/or tenants within the building or building complex.

#### **Section 2 - Detailed Premises Diagram**

Clearly indicate the boundaries of the premises and the proposed licensed area within that property. Clearly indicate the interior layout of any enclosed areas on the proposed premises. Clearly identify all entrances and exits, walls, bars, and fixtures, and outline in red the perimeter of the areas designated for alcohol storage, service, consumption, and manufacturing. Include dimensions, cross-streets, and points of reference in your drawing. You may attach blueprints or other detailed drawings that meet the requirements of this form.

| See attached drawings. |  |  |
|------------------------|--|--|
|                        |  |  |
|                        |  |  |
|                        |  |  |
|                        |  |  |
|                        |  |  |
|                        |  |  |
|                        |  |  |
|                        |  |  |
|                        |  |  |
|                        |  |  |
|                        |  |  |
|                        |  |  |