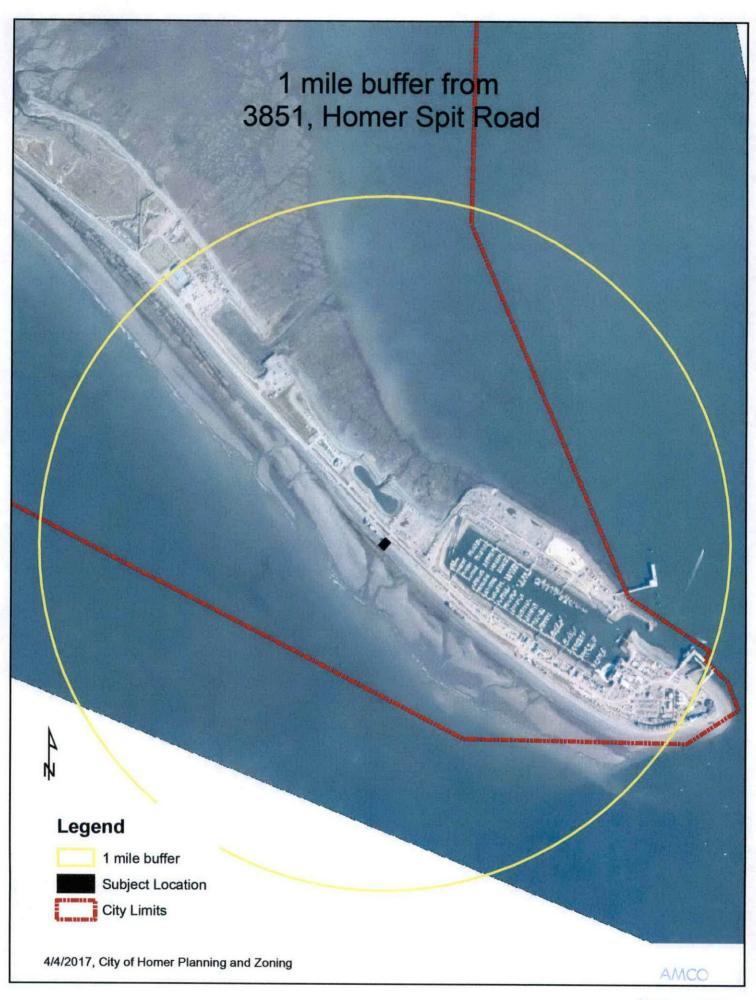

### Please read these instructions carefully.

The following information must accompany all liquor license applications requiring petitions:

- 1. A map showing the population within:
  - a. the one mile radius with the proposed premises as center (required for REPC applications and for premises within 50 miles of the boundary of a local government)

OR

- b. the five mile radius with the United States post office as center (required for premises 50 miles or more from the boundary of a local government)\*
- 2. Graphic designation on a map showing the general area where petition signatures were obtained
- 3. A narrative and mathematical calculation of how population totals were determined
- 4. A narrative of how signatures were obtained (door to door solicitation; premises solicitation; etc.)

Signatures must be obtained within the 90-day period immediately before submitting the petition to the board.

\*If there is no United States post office within a radius of five miles of the proposed licensed premises, the applicant must obtain the signatures of two-thirds of the permanent residents residing within a five mile radius of the proposed licensed premises. The map should show the applicable area.