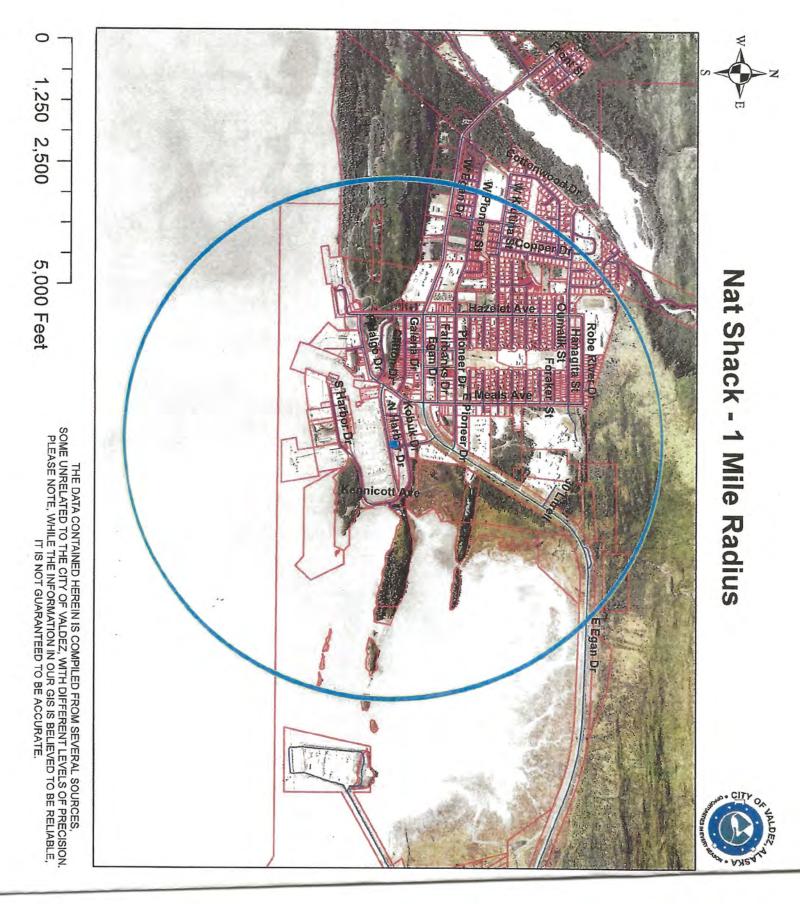

#### Section 2

- The one-mail radius map of Nat Shack (see attached) was generated by Paul Nylund, GIS/Senior Planner. I have included an email from Paul providing information how the City of Valdez generates these maps.
- See attached City of Valdez map signatures were obtained at the premise's location, 239 N. Harbor Dr. Valdez, AK 99686. Location notated on map with a blue star.
- 3. Utilizing the City of Valdez 2019 Address Map Book and the map provided by the City of Valdez, the total number of residential dwellings within a one-mile radius of Nat Shack totaled 418. Using Valdez census data and US census data we determined there are 3.2 persons per household, of which 71% are of age 21 and over. We completed the following calculation with the above data to determine the total population of adults 21 and over living within a one-mile radius.
  - 418 dwellings/residential homes
  - 418 x 3.2 (total number of persons per household) = 1,337.6
  - 1,337.6 residents within a one-mile radius
  - 71% (percent of persons 21 and over) of 1,337.6 = 949.696
  - 950 total persons 21 years of age and over within a one-mile radius of Nat Shack
- 4. Signatures were obtained at the premises of Nat Shack, 239 N. Harbor Dr

Thu, Aug 8, 2019 at 4:17 PM

Hi Natalie,

As I remember it, back on April 23<sup>rd</sup>, 2019 I provided you with the attached map showing a radius of 1 mile around the Nat Shack laid over an aerial photo of Valdez. This map was generated using ESRI ArcMap software and City of Valdez GIS data. I also provided an estimate of the 2018 City of Valdez population estimate as determined by the AK Department of Commerce (report attached).