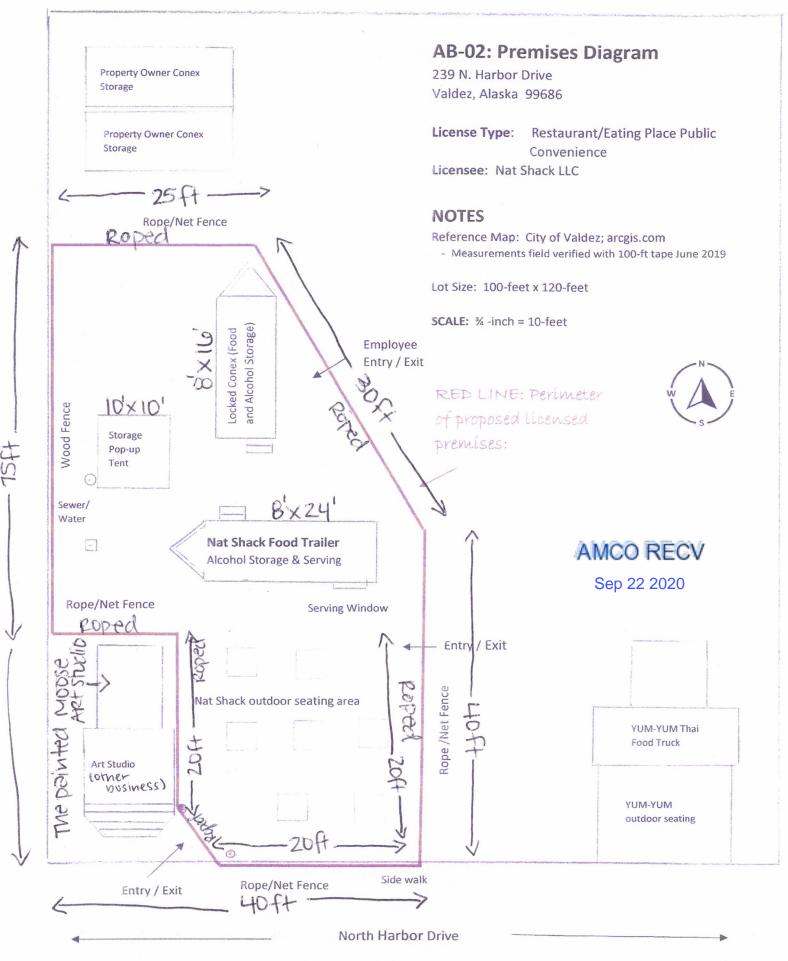

| State:                                   | AK     | ZIP: | 99686 |

# AMCO RECV



Alaska Alcoholic Beverage Control Board

# Form AB-02: Premises Diagram

# **Section 2 – Detailed Premises Diagram**

Clearly indicate the boundaries of the premises and the proposed licensed area within that property. Clearly indicate the interior layout of any enclosed areas on the proposed premises. Clearly identify all entrances and exits, walls, bars, and fixtures, and outline in red the perimeter of the areas designated for alcohol storage, service, consumption, and manufacturing. Include dimensions, cross-streets, and points of reference in your drawing. You may attach blueprints or other detailed drawings that meet the requirements of this form.

# see attached diagram

# AMCO RECV

Sep 21 2020



### AB-02: Premises Diagram

### Security Plan

As shown in the Premises Diagram, there is a deck/patio for the business called The Painted Moose. This business does not have any ties to Nat Shack LLC DBA Nat Shack. The premises of Nat Shack will be roped off which will not include The Painted Moose's deck/patio. There is an entry/exit shown on the diagram which is in close proximity to the deck/patio of the Painted Moose but the only stairs that allow you onto the deck of the Painted Moose art gallery are the ones in the very front on their building which is not included in our proposed licensed premises. There is a rope that you need to remove to enter and or exit from this part of the premises, it is not open to the Painted Moose stairs. Alcohol will not transfer across Nat Shack prem