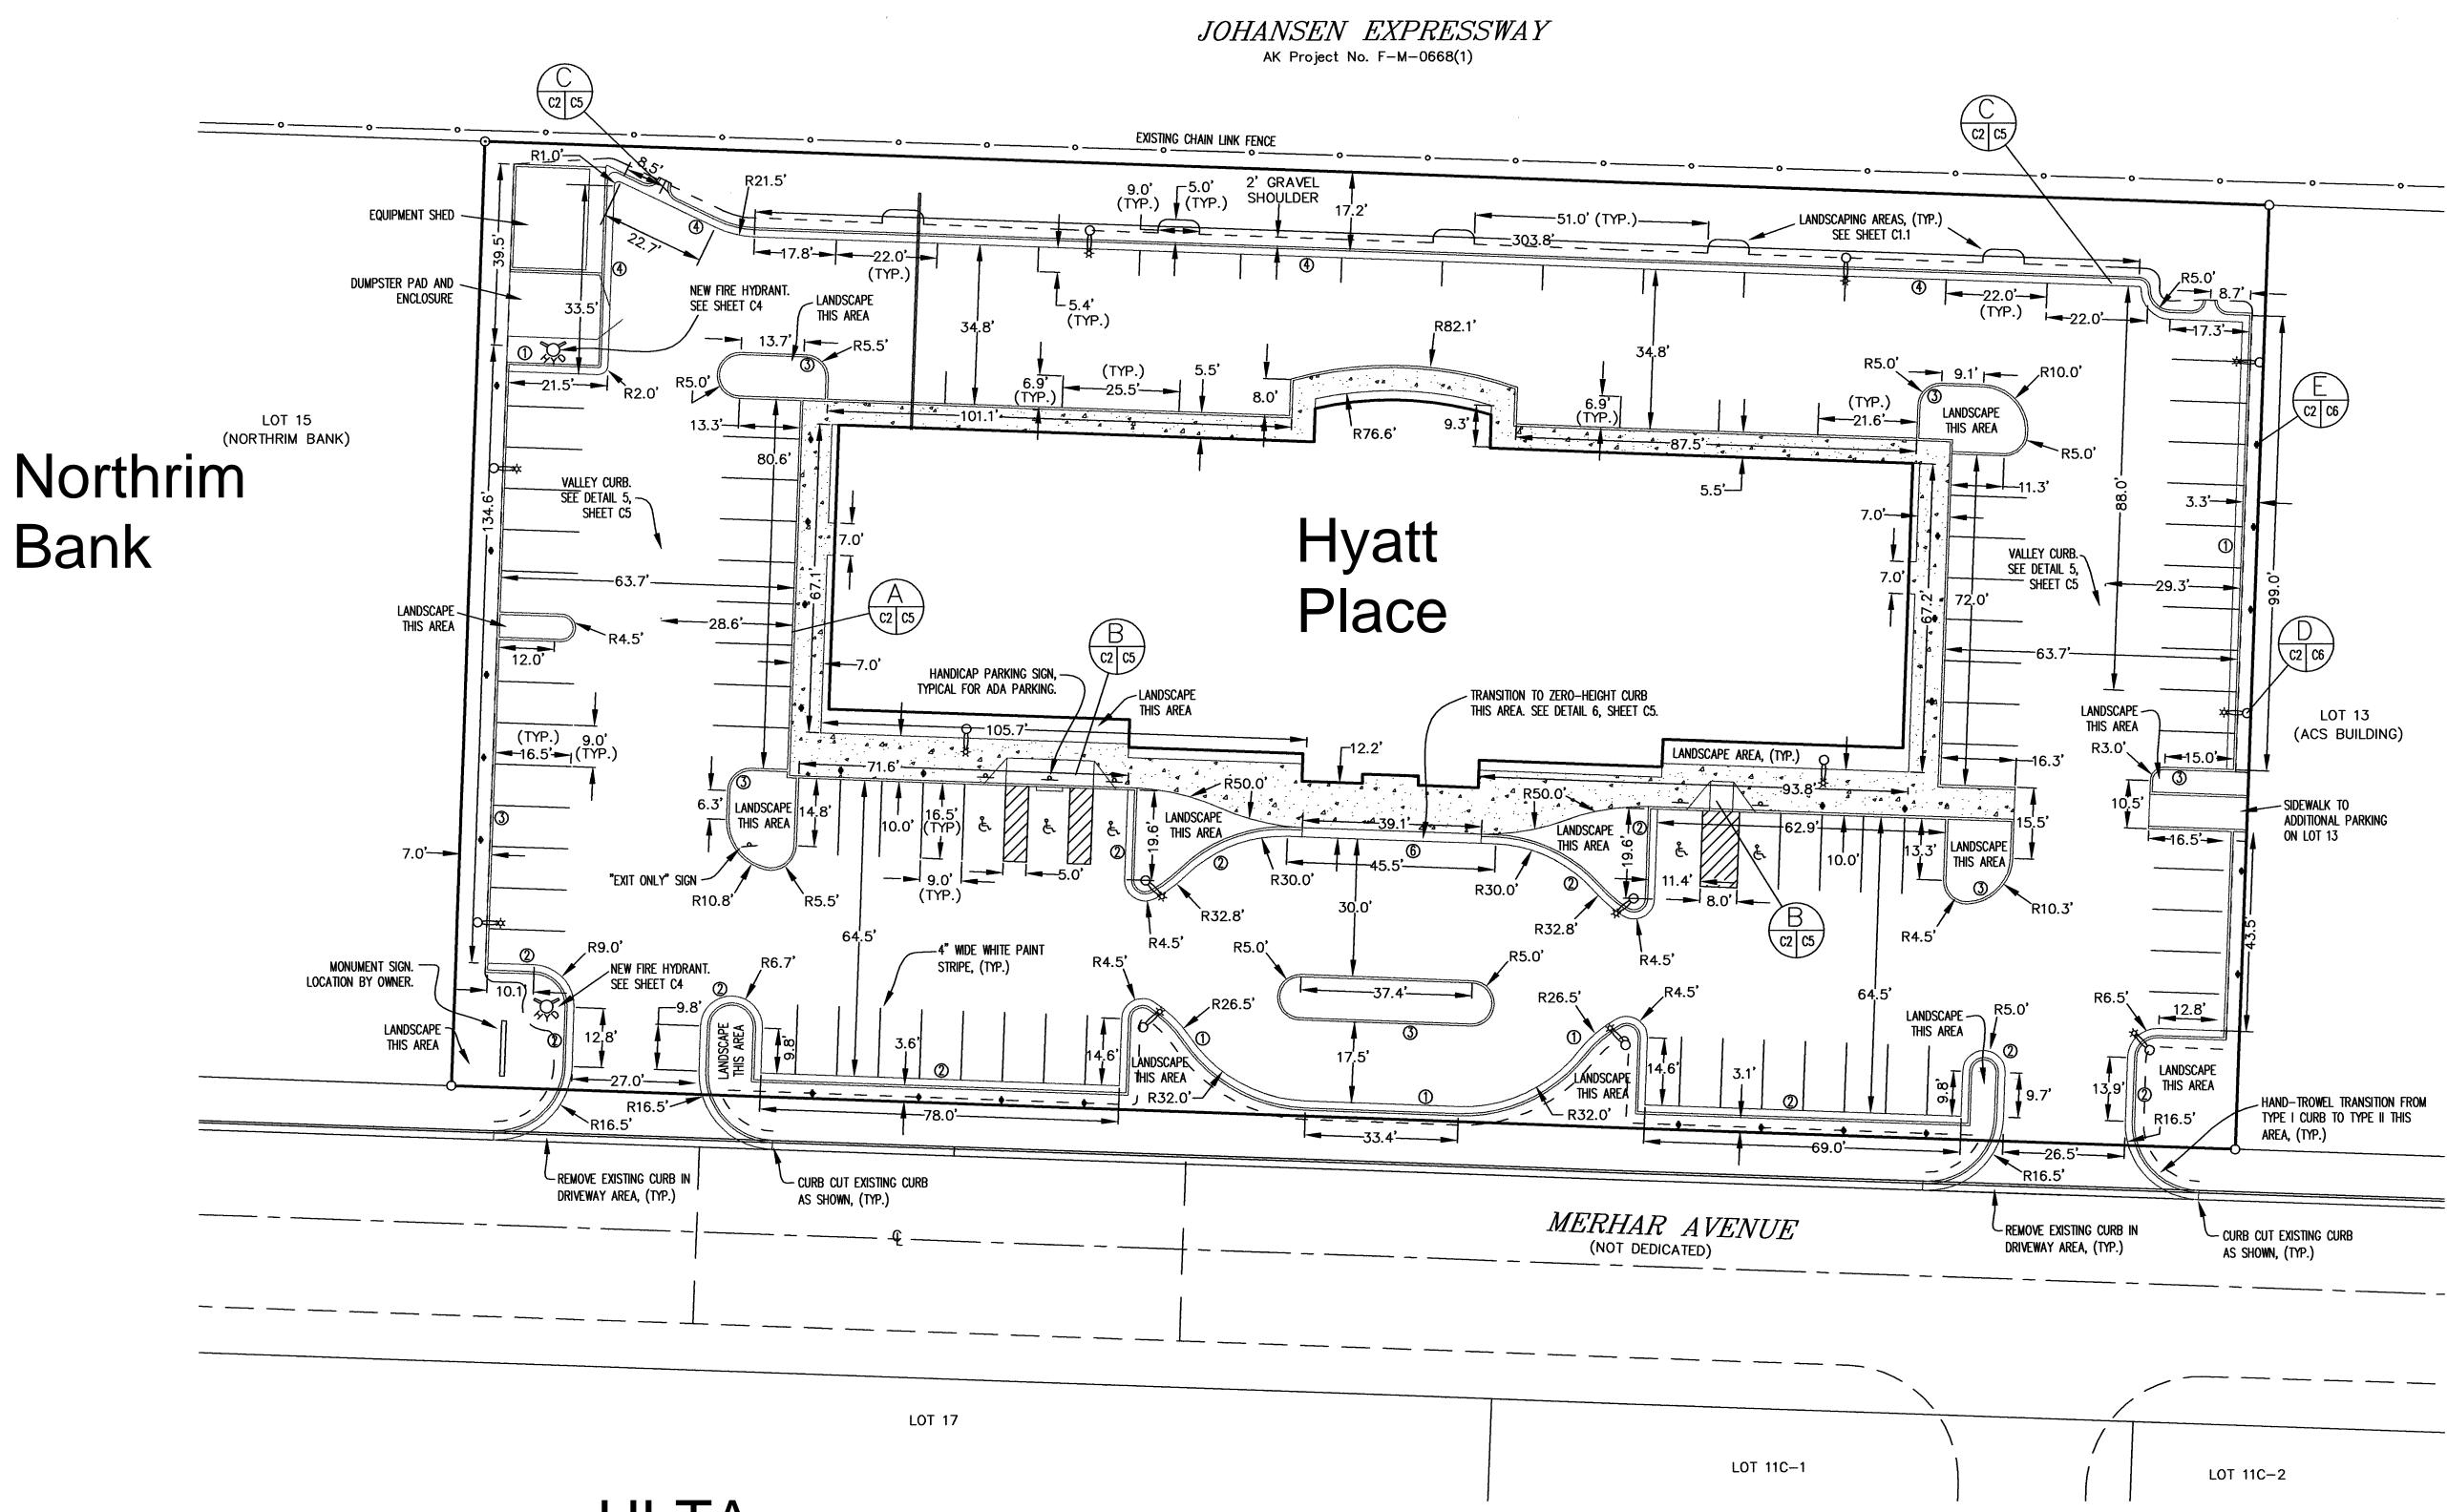

## Form AB-02: Premises Diagram

#### What is this form?

A detailed diagram of the proposed licensed premises is required for all liquor license applications, per AS 04.11.260 and 3 AAC 304.185. Your diagram must include dimensions and must show all entrances and boundaries of the premises, walls, bars, fixtures, and areas of storage, service, consumption, and manufacturing. If your proposed premises is located within a building or building complex that contains multiple businesses and/or tenants, please provide an additional page that clearly shows the location of your proposed premises within the building or building complex, along with the addresses and/or suite numbers of the other businesses and/or tenants within the building or building complex.

The second page of this form is not required. Blueprints, CAD drawings, or other clearly drawn and marked diagrams may be submitted in lieu of the second page of this form. The first page must still be completed, attached to, and submitted with any supplemental diagrams. An AMCO employee may require you to complete the second page of this form if additional documentation for your premises diagram is needed.

This form must be completed and submitted to AMCO's main office before any license application will be considered complete.

|                                               |            |            |             |              |                |              |              |        | Yes | No |
|-----------------------------------------------|------------|------------|-------------|--------------|----------------|--------------|--------------|--------|-----|----|
| I have attached blueprints page of this form. | s, CAD dra | awings, or | other suppo | orting docum | ents in additi | on to, or in | lieu of, the | second | 1   |    |
|                                               |            |            |             |              |                |              |              |        |     |    |

### Section 1 - Establishment Information

Enter information for the business seeking to be licensed, as identified on the license application.

| Licensee:          | Fairbanks Hospitality, LLC License Number: 5927 |                       |    |      |       |  |  |  |
|--------------------|-------------------------------------------------|-----------------------|----|------|-------|--|--|--|
| License Type:      | Beverage Dispensary - Tourism                   |                       |    |      |       |  |  |  |
| Doing Business As: | Hyatt Place Fairbanks                           | Hyatt Place Fairbanks |    |      |       |  |  |  |
| Premises Address:  | 400 Merhar Avenue                               |                       |    |      |       |  |  |  |
| City:              | Fairbanks                                       | State:                | AK | ZIP: | 99701 |  |  |  |