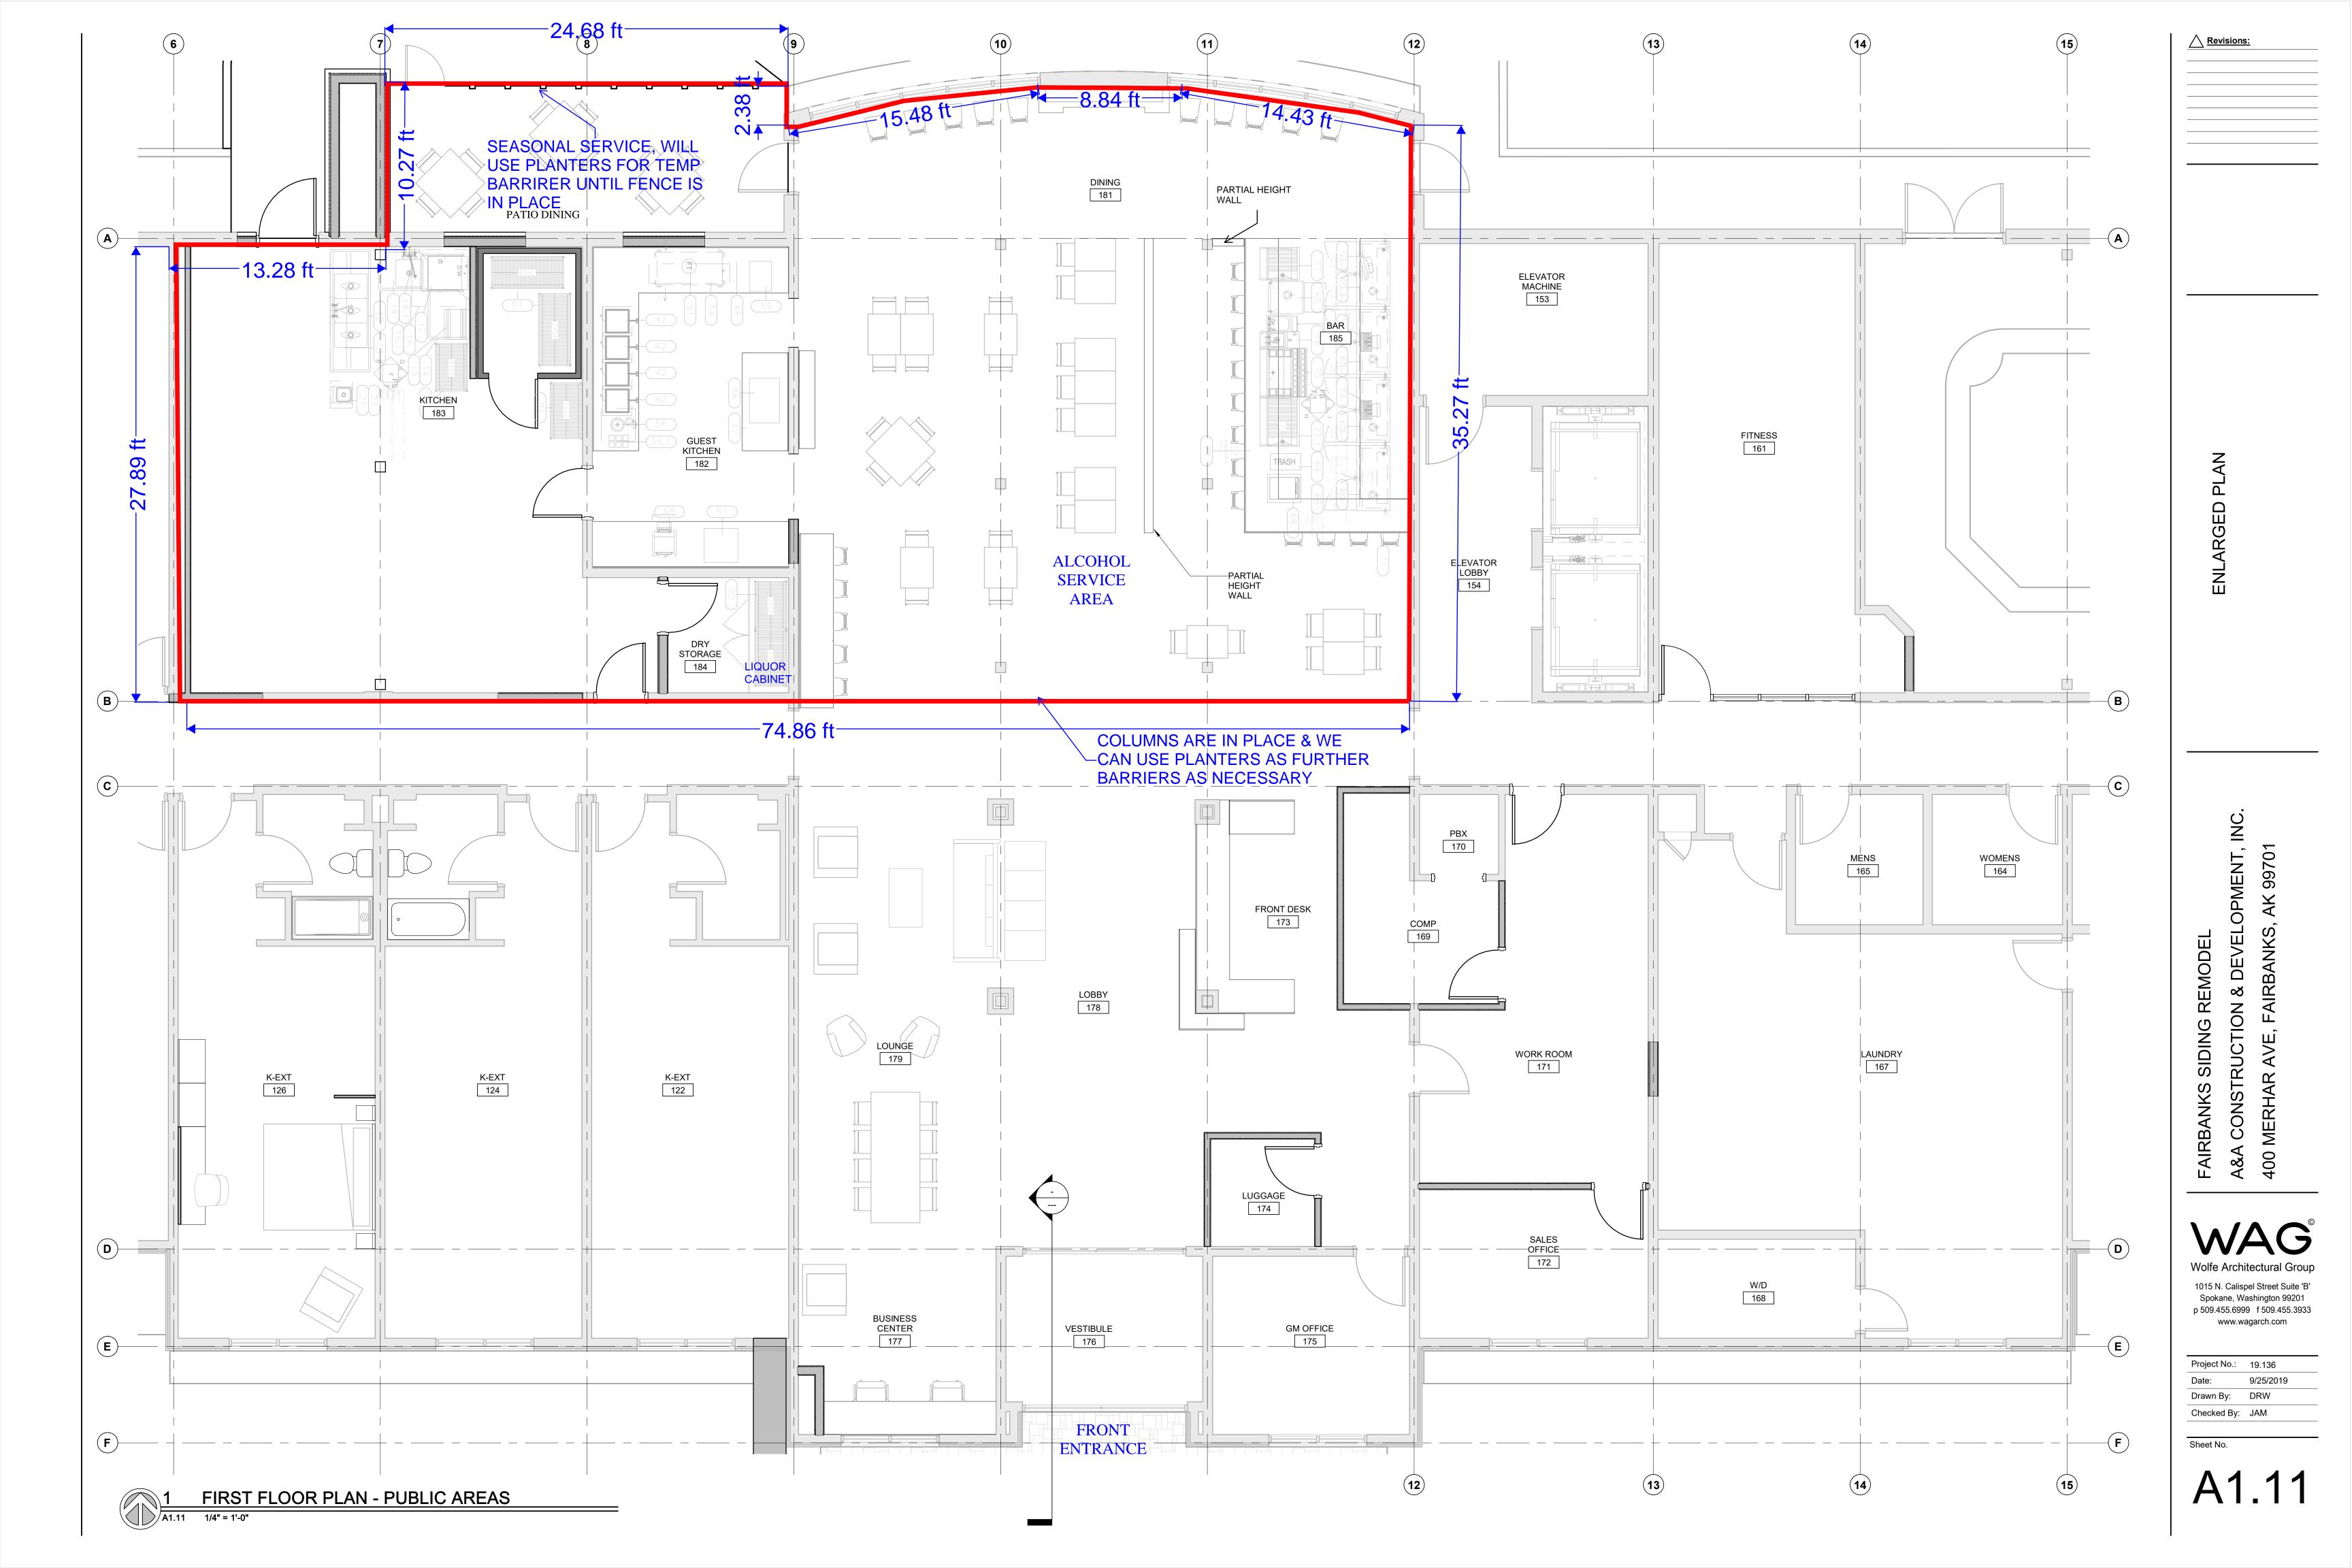

## Form AB-02: Premises Diagram

#### What is this form?

A detailed diagram of the proposed licensed premises is required for all liquor license applications, per AS 04.11.260 and 3 AAC 304.185. Your diagram must include dimensions and must show all entrances and boundaries of the premises, walls, bars, fixtures, and areas of storage, service, consumption, and manufacturing. If your proposed premises is located within a building or building complex that contains multiple businesses and/or tenants, please provide an additional page that clearly shows the location of your proposed premises within the building or building complex, along with the addresses and/or suite numbers of the other businesses and/or tenants within the building or building complex.

The second page of this form is not required. Blueprints, CAD drawings, or other clearly drawn and marked diagrams may be submitted in lieu of the second page of this form. The first page must still be completed, attached to, and submitted with any supplemental diagrams. An AMCO employee may require you to complete the second page of this form if additional documentation for your premises diagram is needed.

This form must be completed and submitted to AMCO's main office before any license application will be considered complete.

|                                               |            |            |             |              |                |              |              |        | Yes | No |
|-----------------------------------------------|------------|------------|-------------|--------------|----------------|--------------|--------------|--------|-----|----|
| I have attached blueprints page of this form. | s, CAD dra | awings, or | other suppo | orting docum | ents in additi | on to, or in | lieu of, the | second | 1   |    |
|                                               |            |            |             |              |                |              |              |        |     |    |

### Section 1 - Establishment Information

Enter information for the business seeking to be licensed, as identified on the license application.

| Licensee:          | Fairbanks Hospitality, LLC License Number: 5927 |                       |    |      |       |  |  |  |
|--------------------|-------------------------------------------------|-----------------------|----|------|-------|--|--|--|
| License Type:      | Beverage Dispensary - Tourism                   |                       |    |      |       |  |  |  |
| Doing Business As: | Hyatt Place Fairbanks                           | Hyatt Place Fairbanks |    |      |       |  |  |  |
| Premises Address:  | 400 Merhar Avenue                               |                       |    |      |       |  |  |  |
| City:              | Fairbanks                                       | State:                | AK | ZIP: | 99701 |  |  |  |

# Hyatt Place Fairbanks Outdoor/Indoor Serving Security Plan

- 1. All minors must be accompanied by an adult (age over 21) while in the restricted area when any alcohol is being served/sold/consumed.
- 2. All new patrons are carded upon ordering alcohol.
- 3. All staff is trained in the identification of fake IDs.
- 4. Waist-high planters will be used temporarily for barriers around the outdoor servicing area until winter is over.
- 5. Underaged persons will be monitored closely by our professionally trained alcohol servers.
- 6. Proper egress from the outdoor service area will always remain unobstructed.
- 7. ABC mandated posters as required by law are posted inside Hyatt Place Fairbanks and at the entrances of the outdoor seating area.
- 8. All entrances and exits will provide clear notice that NO ALCOHOL IS ALLOWED BEYOND THE OUTDOOR SEATING AREA.
- 9. Keeping outdoor seating area viable without any increased risk to minors exposed to alcohol WILL continue to be a part of our training for our staff.
- 10. All safety related operations for our current liquor service will additionally be enforced in the new service area.
- 11. Proper signage at points of entry indicating no minors without a parent or legal guardian will be posted.
- 12. All servers will closely monitor that only the guests that have been carded will have alcoholic beverages.
- 13. Our top priority continues in providing safety for all guests regarding the service of alcoholic beverages.
- 14. Servers will be present in the outdoor area to monitor consumption.