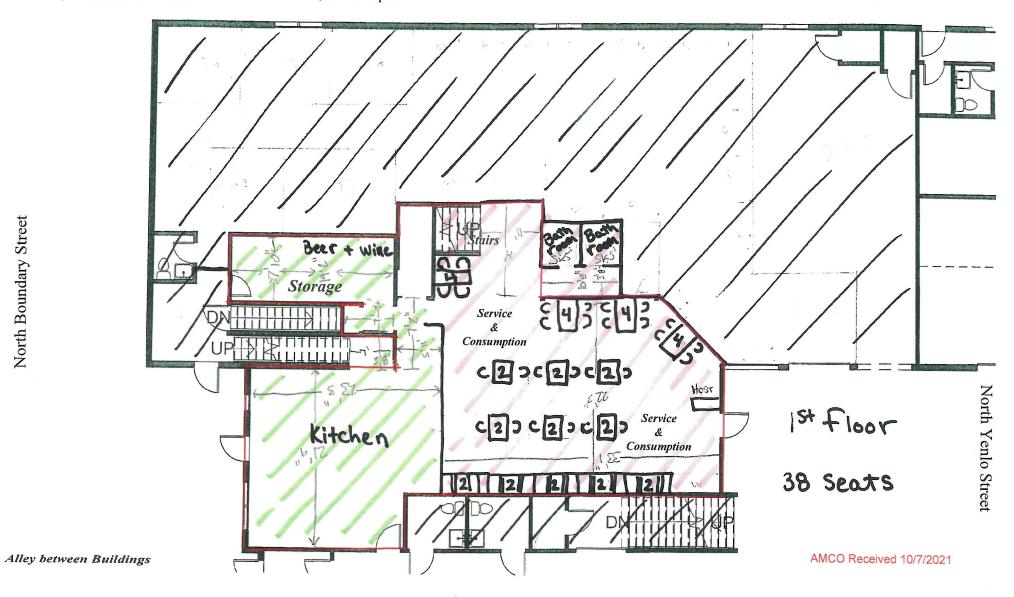

.269.0350

#### **Alaska Alcoholic Beverage Control Board**

### Form AB-02: Premises Diagram

#### **Section 2 - Detailed Premises Diagram**

Clearly indicate the boundaries of the premises and the proposed licensed area within that property. Clearly indicate the interior layout of any enclosed areas on the proposed premises. Clearly identify all entrances and exits, walls, bars, and fixtures, and outline in red the perimeter of the areas designated for alcohol storage, service, consumption, and manufacturing. Include dimensions, cross-streets, and points of reference in your drawing. You may attach blueprints or other detailed drawings that meet the requirements of this form.

\* see Layout

[Form AB-02] (rev 06/24/2016)

AMC

Page 2 of 2

#### **True North**

Estimated 1,929.79 sq ft.



## East Herning Ave.

Meta & Rose Co. Clock Tower Restaurant 290 North . Yenlo Street, Suite 37 Wasilla, Alaska 99654-7133

True North



Alley between Buildings

First Floor

( Ragioi )

AMCO Received 10/11/2021

AMCO Received 10/11/2021 42 Bomson
43 Cest la vie 1/16" = 1'-0" Suite 43 38 Office ACG-35 Mezzanine Suite 42 CeSt 1a une 38 Mezzanine 34 Mezzanine 33 Mezzanine 40 Mezzanine SUITE 38
MEZZANINE
SUITE 40
MEZZANINE SUITE 33
MEZZANINE
SUITE 34
MEZZANINE SUITE 42 SUITE 43 SUITE 35 MEZZANINE Name 1346 SF 546 SF 405 SF 433 SF 745 SF 173 SF 384 SF Area SECOND FLOOR The Clock Tower GARIC HAYES Legacy Ventures A1.03 Data

Second Floor

# Basement

44- Garic Hayes General contractor Matsu Realty & Approvisal





| Name                   | Area    |
|------------------------|---------|
| S