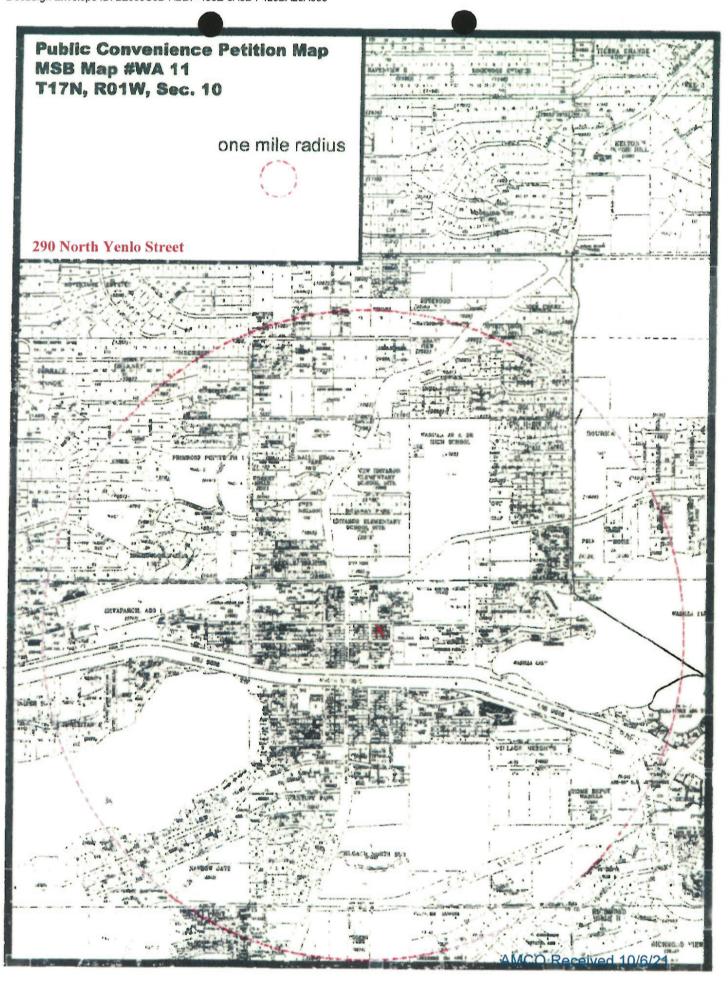

#### Section 1 - Establishment Information

Enter information for the business seeking to be licensed, as identified on the license application.

| Licensee:          | Meta & Rose, Co.                             |                                  |        |        |             |       |  |
|--------------------|----------------------------------------------|----------------------------------|--------|--------|-------------|-------|--|
| License Type:      | Restaurant Eating Place - Public Convenience |                                  |        |        |             |       |  |
| Doing Business As: | Meta & Rose                                  | Meta & Rose                      |        |        |             |       |  |
| Premises Address:  | 290 North Yenlo Street, Suite 37             | 290 North Yenlo Street, Suite 37 |        |        |             |       |  |
| City:              | Wasilla State:                               |                                  | State: | Alaska | ZIP:        | 99654 |  |
| Latitude:          | 61.582170                                    | 1.582170 Longitude:              |        |        | -149.437910 |       |  |

#### Please read these instructions carefully.

The following information must accompany all liquor license applications requiring petitions:

- 1. A map showing the population within:
  - a. the one mile radius with the proposed premises as center (required for REPC applications and for premises within 50 miles of the boundary of a local government)

OR

- b. the five mile radius with the United States post office as center (required for premises 50 miles or more from the boundary of a local government)\*
- 2. Graphic designation on a map showing the general area where petition signatures were obtained
- 3. A narrative and mathematical calculation of how population totals were determined
- 4. A narrative of how signatures were obtained (door to door solicitation; premises solicitation; etc.)

Signatures must be obtained within the 90-day period immediately before submitting the petition to the board.

\*If there is no United States post office within a radius of five miles of the proposed licensed premises, the applicant must obtain the signatures of two-thirds of the permanent residents residing within a five mile radius of the proposed licensed premises. The map should show the applicable area.