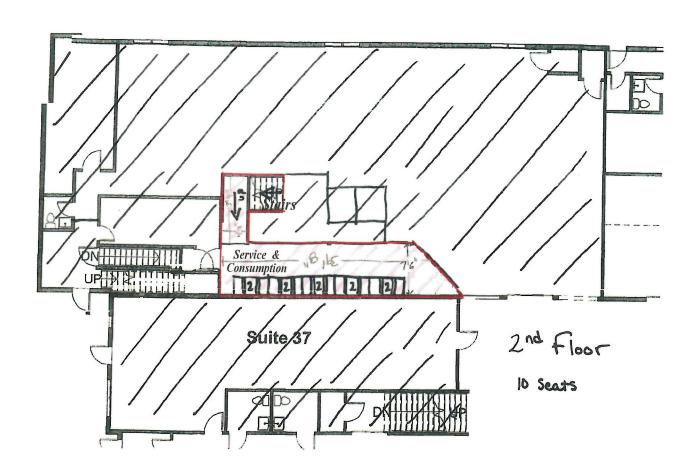

#### Section 1 - Establishment Information

Enter information for the business seeking to be licensed, as identified on the license application.

| Licensee:          | Meta & Rose, Co.                             |                                  |        |        |             |       |  |
|--------------------|----------------------------------------------|----------------------------------|--------|--------|-------------|-------|--|
| License Type:      | Restaurant Eating Place - Public Convenience |                                  |        |        |             |       |  |
| Doing Business As: | Meta & Rose                                  | Meta & Rose                      |        |        |             |       |  |
| Premises Address:  | 290 North Yenlo Street, Suite 37             | 290 North Yenlo Street, Suite 37 |        |        |             |       |  |
| City:              | Wasilla State:                               |                                  | State: | Alaska | ZIP:        | 99654 |  |
| Latitude:          | 61.582170                                    | 1.582170 Longitude:              |        |        | -149.437910 |       |  |