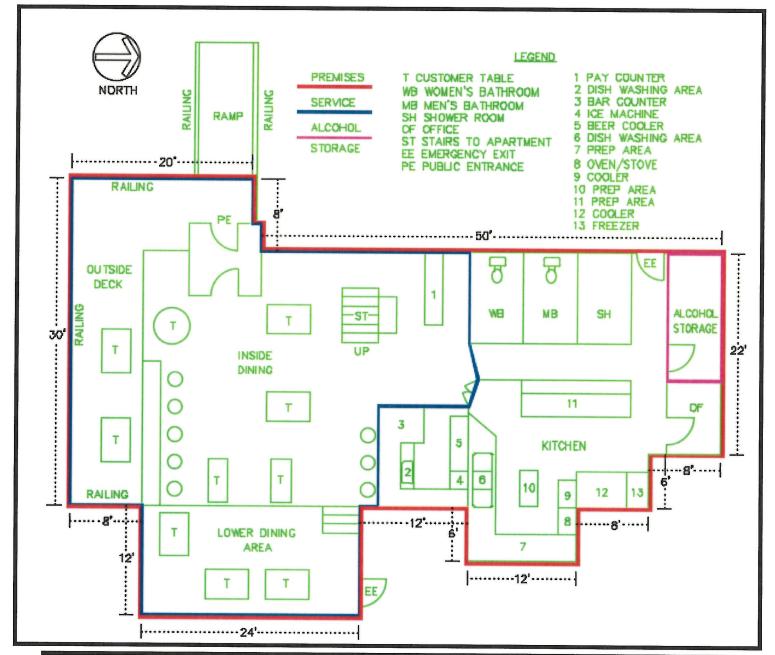

s:  | Mile 17.5 Fishhook-Willow Road |         |         |      |       |
| City:              | Palmer                         | State:  | AK      | ZIP: | 99645 |









## Form AB-02: Premises Diagram

#### **Section 2 - Detailed Premises Diagram**

Clearly indicate the boundaries of the premises and the proposed licensed area within that property. Clearly indicate the interior layout of any enclosed areas on the proposed premises. Clearly identify all entrances and exits, walls, bars, and fixtures, and outline in red the perimeter of the areas designated for alcohol storage, service, consumption, and manufacturing. Include dimensions, cross-streets, and points of reference in your drawing. You may attach blueprints or other detailed drawings that meet the requirements of this form.



[Form AB-02] (rev 06/24/2016)

Page **2** of **2** 











## Form AB-02: Premises Diagram

## Section 2 - Detailed Premises Diagram

Clearly indicate the boundaries of the premises and the proposed licensed area within that property. Clearly indicate the interior layout of any enclosed areas on the proposed premises. Clearly identify all entrances and exits, walls, bars, and fixtures, and outline in red the perimeter of the areas designated for alcohol storage, service, consumption, and manufacturing. Include dimensions, crossstreets, and points of reference in your drawing. You may attach blueprints or other detailed drawings that meet the requirements of this form.



#### UPSTAIRS PRIVATE APARTMENT NOT IN LIQUOR SERVICE AREA





#### Hatcher Pass Lodge 1, LLC Outside Security Pl