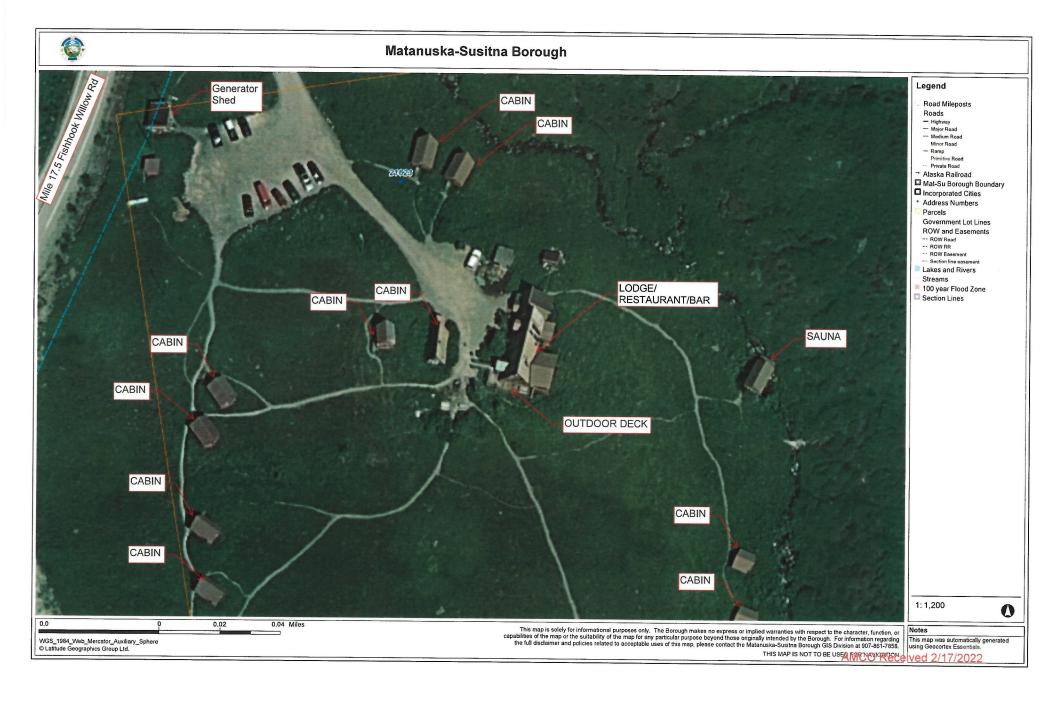

drawings that meet the requirements of this form.



[Form AB-02] (rev 06/24/2016)

Page **2** of **2** 











## Form AB-02: Premises Diagram

## Section 2 - Detailed Premises Diagram

Clearly indicate the boundaries of the premises and the proposed licensed area within that property. Clearly indicate the interior layout of any enclosed areas on the proposed premises. Clearly identify all entrances and exits, walls, bars, and fixtures, and outline in red the perimeter of the areas designated for alcohol storage, service, consumption, and manufacturing. Include dimensions, crossstreets, and points of reference in your drawing. You may attach blueprints or other detailed drawings that meet the requirements of this form.



#### UPSTAIRS PRIVATE APARTMENT NOT IN LIQUOR SERVICE AREA





#### Hatcher Pass Lodge 1, LLC Outside Security Plan

Hatcher Pass Lodge 1, LLC d.b.a. Hatcher Pass Lodge is located at Mile 17.5 Fishhook-Willow Road, Palmer, Alaska 99645.

The outside deck area is used during good weather and staff dependent. There is a 36-inch tall railing around the deck. During use the area will be monitored so no one will be able to enter and or exit the area via the ramp with alcoholic beverages.

There will be a manager on site at all times, and when the outdoor serving area is open (weather and staffing dependent), there will be staff walking between the indoor area, and outdoor area to monitor alcohol consumption.



alcohol.licensing@alaska.gov

https://www.commerce.alaska.gov/web/amco Phone: 907.269.0350

#### **Alaska Alcoholic Beverage Control Board**

##