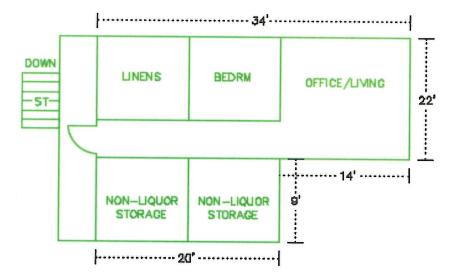

ed drawings that meet the requirements of this form.



[Form AB-02] (rev 06/24/2016)

Page **2** of **2** 











## Form AB-02: Premises Diagram

## Section 2 - Detailed Premises Diagram

Clearly indicate the boundaries of the premises and the proposed licensed area within that property. Clearly indicate the interior layout of any enclosed areas on the proposed premises. Clearly identify all entrances and exits, walls, bars, and fixtures, and outline in red the perimeter of the areas designated for alcohol storage, service, consumption, and manufacturing. Include dimensions, crossstreets, and points of reference in your drawing. You may attach blueprints or other detailed drawings that meet the requirements of this form.



#### UPSTAIRS PRIVATE APARTMENT NOT IN LIQUOR SERVICE AREA





#### Hatcher Pass Lodge 1, LLC Outside Security Plan

Hatcher Pass Lodge 1, LLC d.b.a. Hatcher Pass Lodge is located at Mile 17.5 Fishhook-Willow Road, Palmer, Alaska 99645.

The outside deck area is used during good weather and staff dependent. There is a 36-inch tall railing around the deck. During use the area will be monitored so no one will be able to enter and or exit the area via the ramp with alcoholic beverages.

There will be a manager on site at all times, and when the outdoor serving area is open (weather and staffing dependent), there will be staff walking between the indoor area, and outdoor area to monitor alcohol consumption.



alcohol.licensing@alaska.gov

https://www.commerce.alaska.gov/web/amco Phone: 907.269.0350

#### **Alaska Alcoholic Beverage Control Board**

#