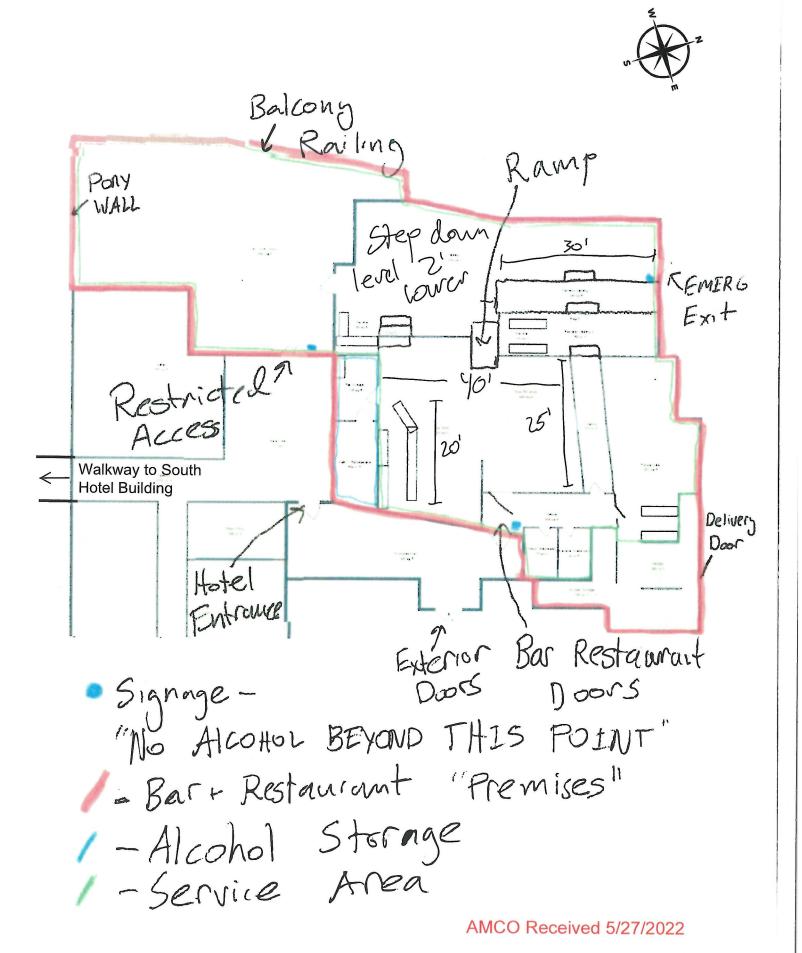

|     |    |

## Section 1 - Establishment Information

Enter information for the business seeking to be licensed, as identified on the license application.

| Licensee:          | RF Hospitality, LLC         | License I | Number: | 954  |       |
|--------------------|-----------------------------|-----------|---------|------|-------|
| License Type:      | Beverage Dispensary Tourism |           |         | -L   |       |
| Doing Business As: | Reluctant Fisherman Inn     |           |         |      |       |
| Premises Address:  | 407 Railroad Ave            |           |         |      |       |
| City:              | Cordova                     | State:    | AK      | ZIP: | 99574 |





- 1. Pool Table
- 2. Men's Restroom
- 3. Women's Restroom
- 4. Walk-in Refrigerator/Storage
- 5. Dishwashing Area
- 6. Main Kitchen
- 7. Cafe Area
- 8. Server Area/Coffee Machines
- 9. Lounge Seating
- 10. Raised Dining Area 1

- 11. Raised Dining 2
- 12. Pellet Stove
- 13. Server Area
- 14. Enclosed Balcony
- 15. Access Ramp
- 16. Main Bar
- 17. Storage
- 18. Ice Machine
- 19. Beer Taps
- 20. Refrigerators AMCO Received 5/27/2022

21. Bar Freezer

23. Hotel Lobby

24. Hotel Office

22. Food Prep Area

407 Railroad Ave
AKA-Reluctant Fisherman Inn







# Profile Cross Section of Reluctant Fisherman Building as Viewed from the South facing North

Bart Restourant + Hotel on ground level Enfrance Balconn Slope 80 Korbor Ground level Parking lot

## Reluctant Fisherman Inn Outdoor Area Se