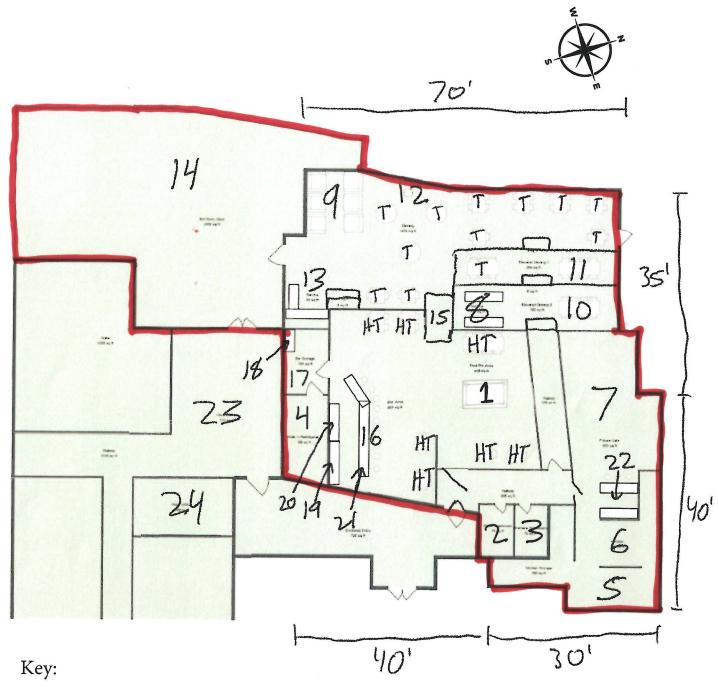

|     |    |

## Section 1 - Establishment Information

Enter information for the business seeking to be licensed, as identified on the license application.

| Licensee:          | RF Hospitality, LLC         | License I | Number: | 954  |       |
|--------------------|-----------------------------|-----------|---------|------|-------|
| License Type:      | Beverage Dispensary Tourism |           |         | -L   |       |
| Doing Business As: | Reluctant Fisherman Inn     |           |         |      |       |
| Premises Address:  | 407 Railroad Ave            |           |         |      |       |
| City:              | Cordova                     | State:    | AK      | ZIP: | 99574 |





- 1. Pool Table
- 2. Men's Restroom
- 3. Women's Restroom
- 4. Walk-in Refrigerator/Storage
- 5. Dishwashing Area
- 6. Main Kitchen
- 7. Cafe Area
- 8. Server Area/Coffee Machines
- 9. Lounge Seating
- 10. Raised Dining Area 1

- 11. Raised Dining 2
- 12. Pellet Stove
- 13. Server Area
- 14. Enclosed Balcony
- 15. Access Ramp
- 16. Main Bar
- 17. Storage
- 18. Ice Machine
- 19. Beer Taps
- 20. Refrigerators AMCO Received 5/27/2022

21. Bar Freezer

23. Hotel Lobby

24. Hotel Office

22. Food Prep Area

407 Railroad Ave
AKA-Reluctant Fisherman Inn







# Profile Cross Section of Reluctant Fisherman Building as Viewed from the South facing North

Bart Restourant + Hotel on ground level Enfrance Balconn Slope 80 Korbor Ground level Parking lot

## Reluctant Fisherman Inn Outdoor Area Secu