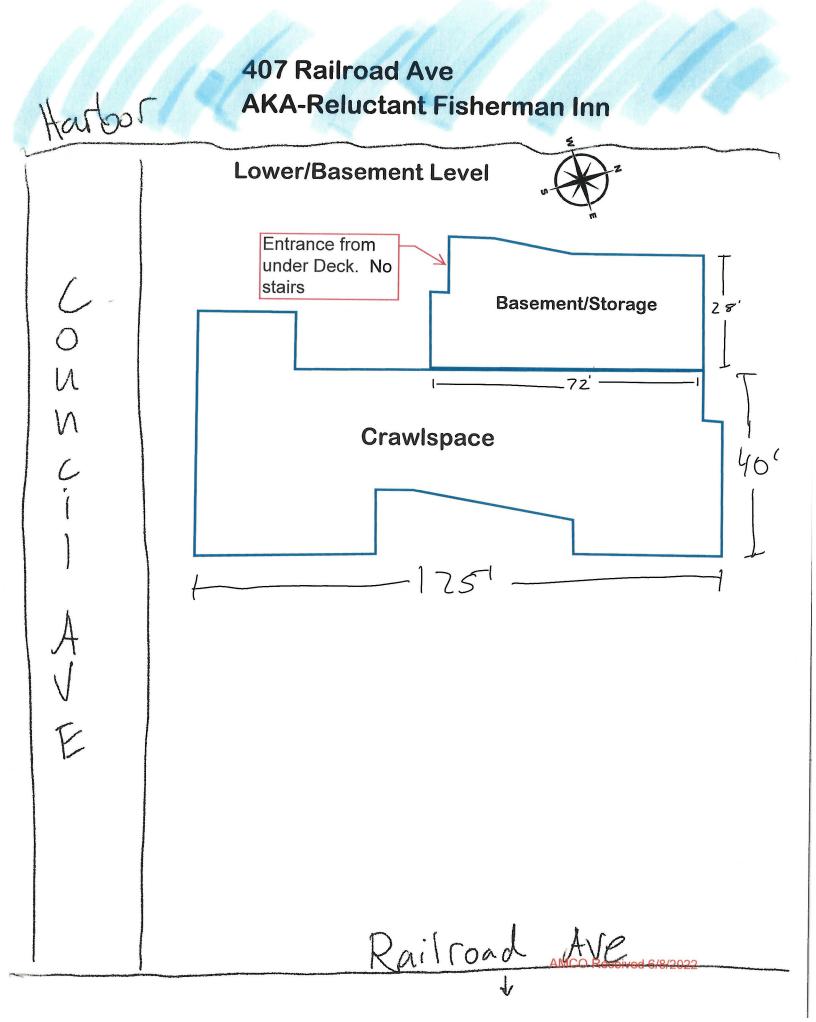

This facility has 45 guest rooms, including 2 suites that have kitchen facilities. There is a dining facility at this location which has a full-service menu for lunch and dinner every day.

Attachment: Tourism Statement