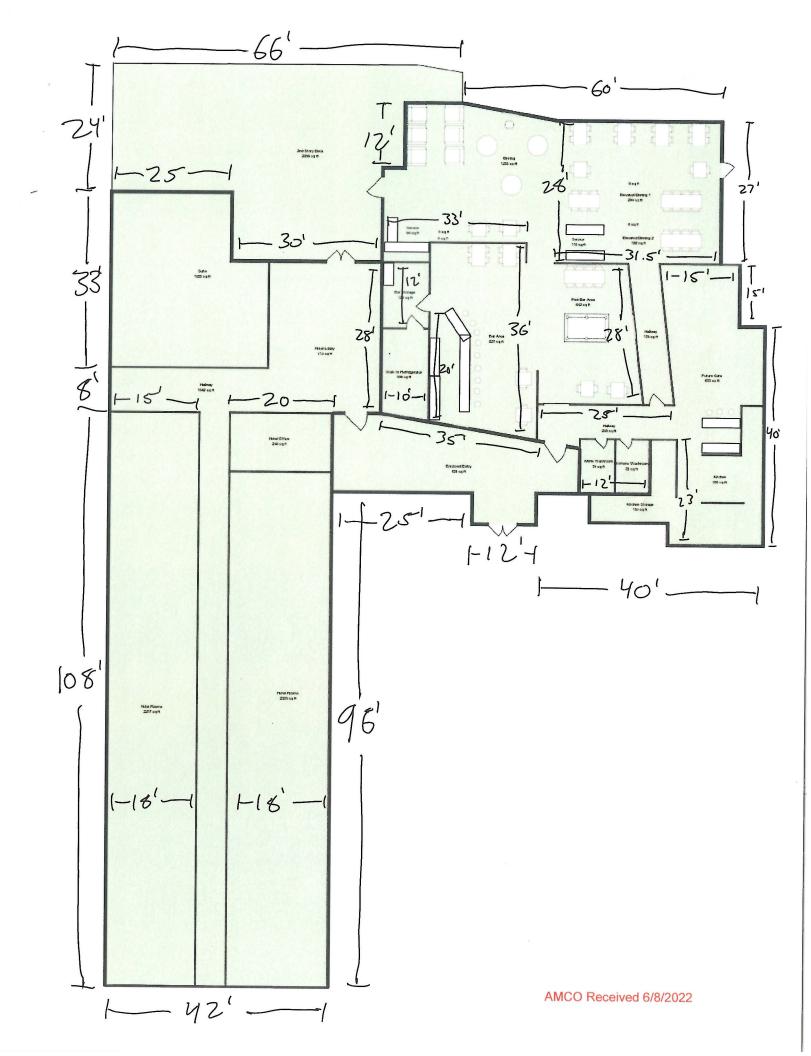

This facility has 45 guest rooms, including 2 suites that have kitchen facilities. There is a dining facility at this location which has a full-service menu for lunch and dinner every day.

Attachment: Tourism Statement