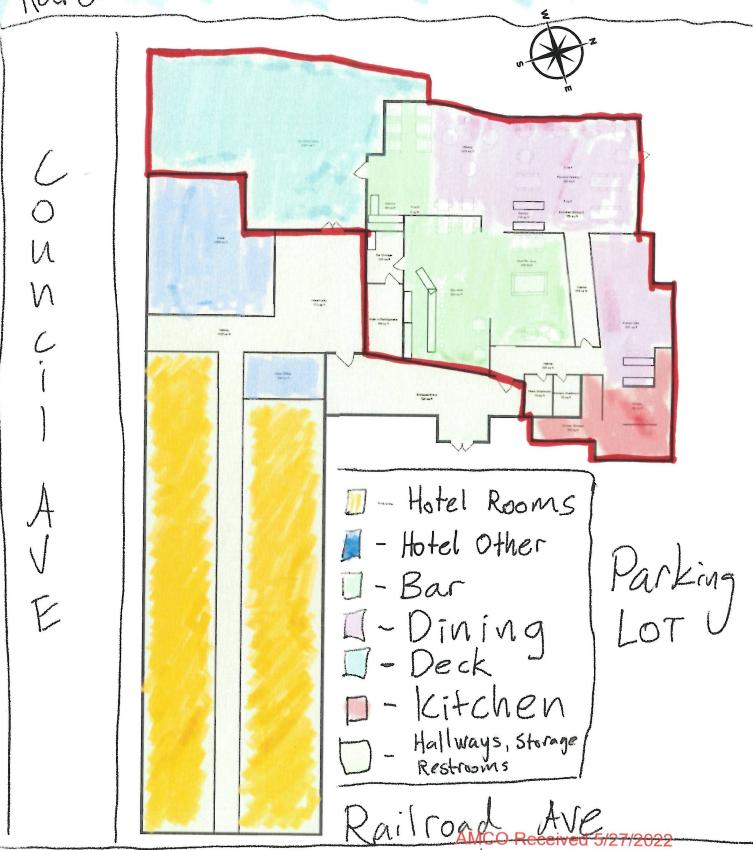

ant Fisherman Inn     |           |         |      |       |
| Premises Address:  | 407 Railroad Ave            |           |         |      |       |
| City:              | Cordova                     | State:    | AK      | ZIP: | 99574 |





- 1. Pool Table
- 2. Men's Restroom
- 3. Women's Restroom
- 4. Walk-in Refrigerator/Storage
- 5. Dishwashing Area
- 6. Main Kitchen
- 7. Cafe Area
- 8. Server Area/Coffee Machines
- 9. Lounge Seating
- 10. Raised Dining Area 1

- 11. Raised Dining 2
- 12. Pellet Stove
- 13. Server Area
- 14. Enclosed Balcony
- 15. Access Ramp
- 16. Main Bar
- 17. Storage
- 18. Ice Machine
- 19. Beer Taps
- 20. Refrigerators AMCO Received 5/27/2022

21. Bar Freezer

23. Hotel Lobby

24. Hotel Office

22. Food Prep Area

407 Railroad Ave
AKA-Reluctant Fisherman Inn







# Profile Cross Section of Reluctant Fisherman Building as Viewed from the South facing North

Bart Restourant + Hotel on ground level Enfrance Balconn Slope 80 Korbor Ground level Parking lot

## Reluctant Fisherman Inn Outdoor Area Security Plan

Customers are all carded prior to the purchase of alcoholic beverages. Staff will monitor the outdoor premise to ensure that the attempt of any adult to pass any sort of beverage over the fence will lead to the appropriate authorities being notified, and the patron being escorted out of the premise and prosecuted to the fullest extent of the law. These rules, along with all the mandated signs will be posted outside the entrance to our establishment. They will be clearly visible to any customer prior to being able to place any order for foo