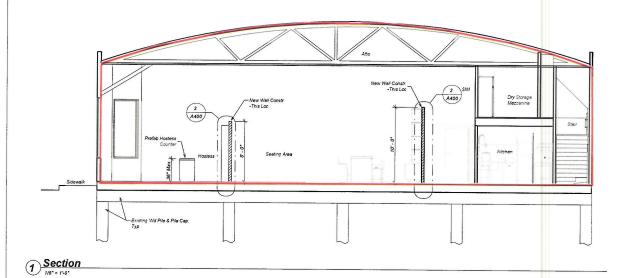

#### Background:

On May 9, 2023 the AMCO office received the first Seasonal Restaurant or Eating Place Tourism license application and it was deemed complete on May 18, 2023.

The City of Ketchikan has a net population of 7,947 and based on documents provided by the applicant, an estimated 1,474,945 visitors in the 2023 cruise season.