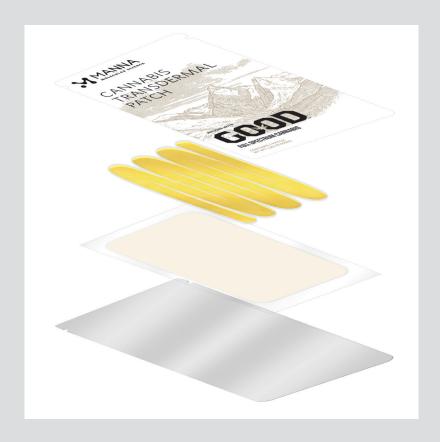

## **Section 3 - Proposed Product Details**

Rectangular in shape. Polyisobutylene (PIB) based adhesive.

Enter information for the marijuana product for which you are seeking MCB approval.

Product Description:
Details must include the color, shape, and texture.

Transdermal patch 2.83" X 1.81" in size with a skin-color stretchable felt backing. Clear, smooth, silicon-coated polyester liner 3.50" x 2.25" covering adhesive side which has a smooth texture on the application side and slightly textured feel on the back side.

**Depiction:**Provide a ph

Provide a photograph, drawing, or graphic representation of the expected appearance of the final product. See attached photos.

[Form MJ-16] (rev 06/07/2018)

Received by AMCO 2.1. Page 2 of 3