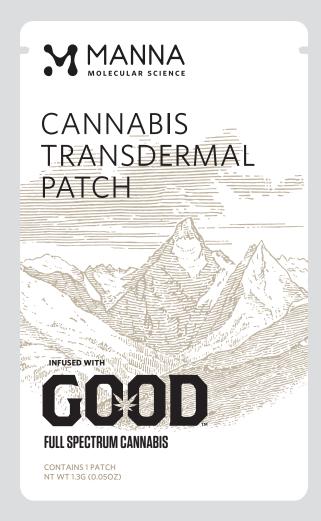

## **CANNABIS TRANSDERMAL PATCH**

PATCH BY MANNA MOLECULAR SCIENCE INFUSED WITH GOOD FULL SPECTRUM CANNABIS

### THE PACKAGE

3" x 5" OD PAKVF2.5M White MiniPouch, IMPAK #25MW0305RCLNTN, Mylar foil heat-sealable. White, 2.5mil thickness. Print on the package will be white, black and gold.

Each package will contain a single serving (1 patch/package). We will dose each patch with either 10, 20, or 30mg THC.

#### **INGREDIENTS**

menthol, camphor, methyl salicylate, mineral oil, oleic acid, cannabis extract