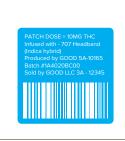

### Sample Labels:

Provide sample labels showing how the labeling requirements set forth in 3 AAC 306.570 will be met. See attached image of packaging with labels attached. Note, blue area designates the label for variable data (i.e., info such as "batch", "sold by"). Variable label sticker will be white with black print.

Blue area represents a variable information sticker that will be added to the package. The sticker will be white with black print.