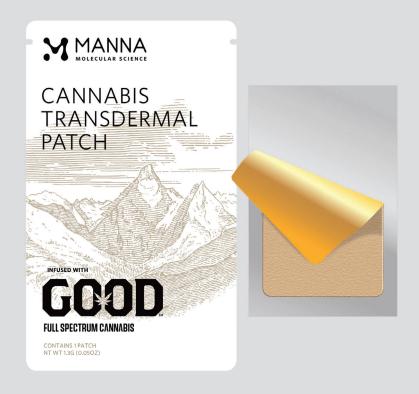

3" x 5" OD PAKVF2.5M White MiniPouch, IMPAK #25MW0305RCLNTN, Mylar foil heat-sealable. White, 2.5mil thickness. Print on the package will be white, black and gold.

Each package will contain a single serving (1 patch/package). We will dose each patch with either 10, 20, or 30mg THC.

See attached photos.

### THE PACKAGE

3" x 5" OD PAKVF2.5M White MiniPouch, IMPAK #25MW0305RCLNTN, Mylar foil heat-sealable. White, 2.5mil thickness. Print on the package will be white, black and gold.

Each package will contain a single serving (1 patch/package). We will dose each patch with either 10, 20, or 30mg THC.