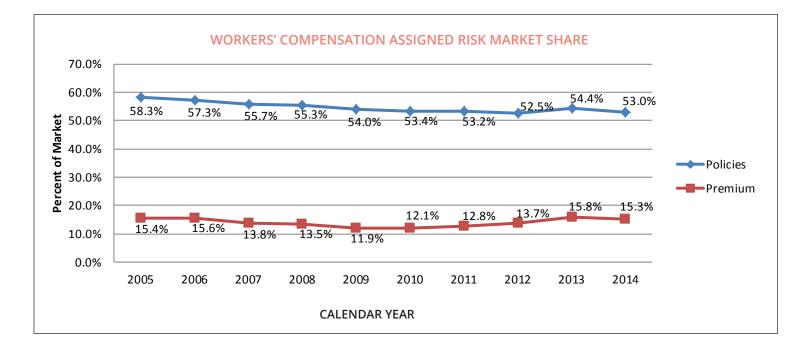

## WORKERS' COMPENSATION ASSIGNED RISK PLAN

Employers who are declined coverage by two non-affiliated insurers may obtain insurance through the Workers' Compensation Assigned Risk Plan either by assignment to a servicing carrier or to a direct assignment carrier. For the period January 1, 2015 through December 31, 2017, the servicing carriers are Alaska National Insurance Company, LM Insurance Corporation, Riverport Insurance Company, and Travelers Property Casualty Company of America. American Interstate Insurance Company is a direct assignment carrier. A direct assignment carrier is assigned policies in proportion to its voluntary market share while all other insurers share in the profit or loss of the policies assigned to the servicing carriers based upon each insurer's voluntary market share. For 2014, the 8,189 assigned risk policies made up 53.0% of all workers' compensation policies. The \$39.1 million in premium was approximately 15.8% of total workers' compensation premium. Of the 8,189 assigned risk policies, 5,245 had premiums less than \$2,500.

The percentage of residual market policies peaked at 61.2% in 2003, and has generally exhibited a gradual decreasing trend since then. Premium volume also peaked in 2003 and then decreased until 2009. Between 2009 and 2014, premium volume increased from 11.9% to 15.8%. This indicates that larger insureds, previously able to find coverage with a voluntary insurer, are now seeking coverage in the assigned risk market.