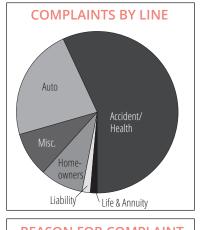

## CONSUMER COMPLAINTS 2014

| Complaints by Line of Insurance |     |
|---------------------------------|-----|
| Auto                            | 63  |
| Individual Passenger Auto       | 61  |
| Commercial                      | 2   |
| Homeowners                      | 24  |
| Homeowners                      | 21  |
| Renters/Tenants                 | 2   |
| Condo/Townhouse                 | 1   |
| Accident/Health                 | 159 |
| Individual                      | 43  |
| Group                           | 116 |
| Life & Annuity                  | 4   |
| Fixed                           | 1   |
| Whole                           | 3   |
| Liability                       | 5   |
| General                         | 4   |
| Professional E & O              | 1   |
| Miscellaneous                   | 25  |
| Workers' Compensation           | 15  |
| Fidelity Surety                 | 1   |
| Ocean Machinery                 | 1   |
| Warranty Contract               | 2   |
| Title                           | 2   |
| State Specific                  | 4   |
| Total Complaints by Line        | 280 |