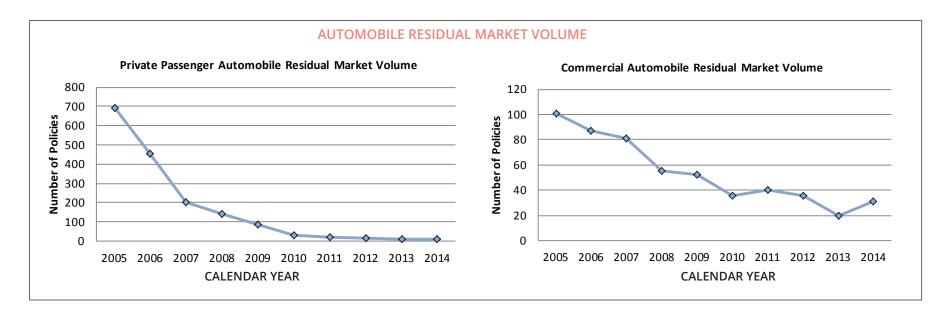

The number of residual market policies in both the Private Passenger and Commercial Auto plans has decreased significantly in the past number of years, from the most recent peak counts of 2,341 and 191 respectively in 2003, to 12 and 31 respectively in 2014. This depopulation of the residual market is due in large part to insurers' increasing ability to accurately rate potential customers and collect adequate premium for the risk associated with each individual, allowing customers that would previously have been destined for the residual market to now be written in the voluntary market.

For 2014, the premium volume and number of policies in the Private Passenger Auto residual market is an insignificant portion of the total Private Passenger Auto market in Alaska. The premium associated with the 31 Commercial Auto residual market policies represents approximately 0.7% of the total premium for all Commercial Auto policies.