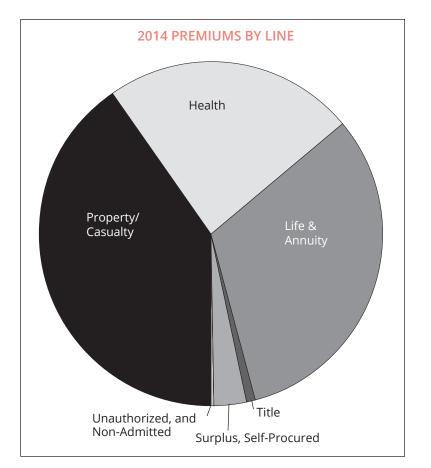

## TOTAL PREMIUMS WRITTEN (\$000)

| Calendar Year                                                                                                 | 2010      | 2011      | 2012      | 2013      | 2014      |
|---------------------------------------------------------------------------------------------------------------|-----------|-----------|-----------|-----------|-----------|
| Property/Casualty<br>includes Risk Retention Groups and<br>Automobile Service Corporations                    | 1,378,561 | 1,494,365 | 1,613,025 | 1,636,680 | 1,629,604 |
| Health<br>includes Hospital and Medical Service<br>Corporations, Fraternals, Life, and<br>Property & Casualty | 770,407   | 820,534   | 836,878   | 878,955   | 964,092   |
| Life & Annuity<br>includes Fraternals                                                                         | 782,373   | 1,070,926 | 736,097   | 740,169   | 1,292,158 |
| Title                                                                                                         | 33,066    | 36,931    | 35,239    | 35,544    | 27,198    |
| Surplus & Self-Procured<br>includes Wet Marine                                                                | 114,838   | 120,467   | 108,851   | 115,154   | 121,210   |
| Unauthorized<br>includes Wet Marine                                                                           | 946       | 2,937     | 2,532     | 4,012     | 9,437     |
| Non-Admitted                                                                                                  | 458       | 785       | 134       | 178       | 861       |
| Total                                                                                                         | 3,080,649 | 3,546,965 | 3,332,756 | 3,410,692 | 4,044,560 |