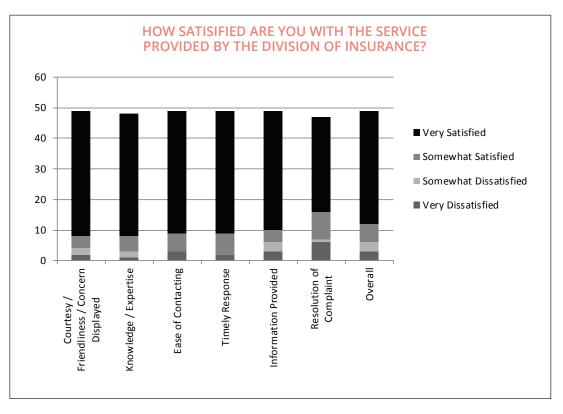

The survey was sent to consumers after they contacted the division and filed a complaint regarding an insurance company.

| How Satisfied are You With the Service Provided by the Division of Insurance? |                                                                                       |   |   |   |    |  |  |  |
|-------------------------------------------------------------------------------|---------------------------------------------------------------------------------------|---|---|---|----|--|--|--|
|                                                                               | Very Somewhat Somewhat Very Response<br>Satisfied Satisfied Dissatisfied Dissatisfied |   |   |   |    |  |  |  |
| Courtesy / Friendliness /<br>Concern Displayed                                | 41                                                                                    | 4 | 2 | 2 | 49 |  |  |  |
| Knowledge / Expertise                                                         | 40                                                                                    | 5 | 2 | 1 | 48 |  |  |  |
| Ease of Contacting                                                            | 40                                                                                    | 6 | 0 | 3 | 49 |  |  |  |
| Timely Response                                                               | 40                                                                                    | 7 | 0 | 2 | 49 |  |  |  |
| Information Provided                                                          | 39                                                                                    | 4 | 3 | 3 | 49 |  |  |  |
| Resolution of Complaint                                                       | 31                                                                                    | 9 | 1 | 6 | 47 |  |  |  |
| Overall                                                                       | 37                                                                                    | 6 | 3 | 3 | 49 |  |  |  |