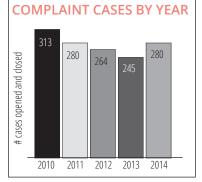

## CONSUMER COMPLAINTS 2014

| Complaints by Line of Insurance |     |
|---------------------------------|-----|
| Auto                            | 63  |
| Individual Passenger Auto       | 61  |
| Commercial                      | 2   |
| Homeowners                      | 24  |
| Homeowners                      | 21  |
| Renters/Tenants                 | 2   |
| Condo/Townhouse                 | 1   |
| Accident/Health                 | 159 |
| Individual                      | 43  |
| Group                           | 116 |
| Life & Annuity                  | 4   |
| Fixed                           | 1   |
| Whole                           | 3   |
| Liability                       | 5   |
| General                         | 4   |
| Professional E & O              | 1   |
| Miscellaneous                   | 25  |
| Workers' Compensation           | 15  |
| Fidelity Surety                 | 1   |
| Ocean Machinery                 | 1   |
| Warranty Contract               | 2   |
| Title                           | 2   |
| State Specific                  | 4   |
| Total Complaints by Line        | 280 |