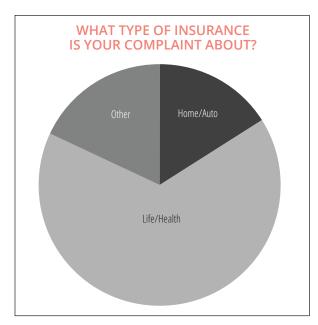

## **CONSUMER SATISFACTION SURVEY 2015**

| What Type of Insurance Is Your Complaint About? |           |    |  |  |  |  |  |  |
|-------------------------------------------------|-----------|----|--|--|--|--|--|--|
|                                                 | Responses |    |  |  |  |  |  |  |
| Home / Auto                                     | 16.0%     | 8  |  |  |  |  |  |  |
| Life / Health                                   | 66.0%     | 33 |  |  |  |  |  |  |
| Other                                           | 18.0%     | 9  |  |  |  |  |  |  |
| Total                                           | 50        |    |  |  |  |  |  |  |