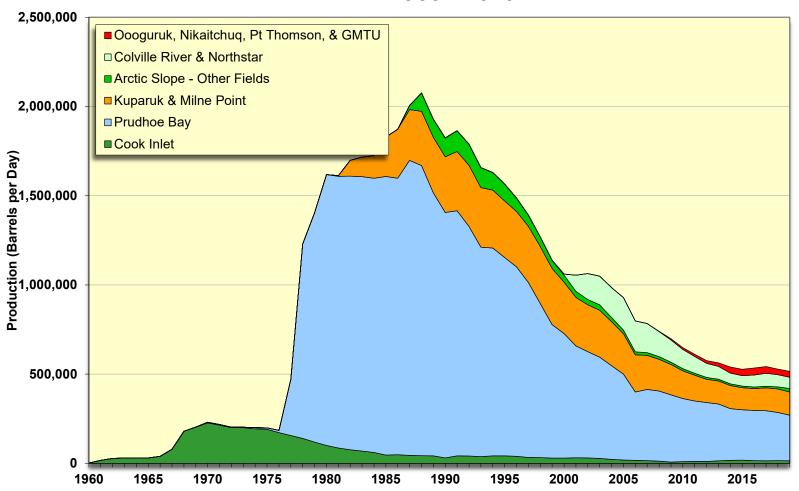

## Alaska's Average Daily Oil & NGL Production Rate 1960 - 2019

AOGCC February 24,2020

## Alaska's Average Daily Oil and NGL Production 1958 - 2000\*

| Rpt<br>Year  | Cook Inlet Oil<br>(Barrels / Day) | Cook Inlet NGLs<br>(Barrels / Day) | Prudhoe Oil<br>(Barrels / Day) | Prudhoe NGLs<br>(Barrels / Day) | Kuparuk+Milne Oil<br>(Barrels / Day) | Kuparuk NGLs<br>(Barrels / Day) | ColvilleRiv +Nstar<br>Oil (Barrels / Day) | Northstar<br>NGLs (Barrels /<br>Day) | Badami +<br>Endicott Oil<br>(Barrels / Day) | Badami +<br>Endicott NGLs<br>(Barrels / Day) | Oooguruk+<br>Nikaitchuq + Pt<br>Thomson Oil<br>(Barrels / Day) | NPR-A (GMTU)<br>Oil (Barrels /<br>Day) | Total Oil<br>(Barrels / Day)            | Total NGLs<br>(Barrels / Day) | Total (Oil + NGLs<br>(Barrels / Day) |
|--------------|-----------------------------------|------------------------------------|--------------------------------|---------------------------------|--------------------------------------|---------------------------------|-------------------------------------------|--------------------------------------|---------------------------------------------|----------------------------------------------|----------------------------------------------------------------|----------------------------------------|-----------------------------------------|-------------------------------|--------------------------------------|
| 1958         | 98                                | 0                                  | 0                              | 0                               | 0                                    | 0                               | 0                                         | 0                                    | 0                                           | 0                                            | 0                                                              | 0                                      | 98                                      | 0                             | 98                                   |
| 1959         | 511                               | 0                                  | 0                              | 0                               | 0                                    | 0                               | 0                                         | 0                                    | 0                                           | 0                                            | 0                                                              | 0                                      | 511                                     | 0                             | 511                                  |
| 1960         | 1,525                             | 0                                  | 0                              | 0                               | 0                                    | 0                               | 0                                         | 0                                    | 0                                           | 0                                            | 0                                                              | 0                                      | 1,525                                   | 0                             | 1,525                                |
| 1961         | 17,333                            | 0                                  | 0                              | 0                               | 0                                    | 0                               | 0                                         | 0                                    | 0                                           | 0                                            | 0                                                              | 0                                      | 17,333                                  | 0                             | 17,333                               |
| 1962         | 28,107                            | 0                                  | 0                              | 0                               | 0                                    | 0                               | 0                                         | 0                                    | 0                                           | 0                                            | 0                                                              | 0                                      | 28,107                                  | 0                             | 28,107                               |
| 1963         | 29,425                            | 0                                  | 0                              | 0                               | 0                                    | 0                               | 0                                         | 0                                    | 0                                           | 0                                            | 0                                                              | 0                                      | 29,425                                  | 0                             | 29,425                               |
| 1964         | 30,202                            | 0                                  | 0                              | 0                               | 0                                    | 0                               | 0                                         | 0                                    | 0                                           | 0                                            | 0                                                              | 0                                      | 30,202                                  | 0                             | 30,202                               |
| 1965         | 30,497                            | 0                                  | 0                              | 0                               | 0                                    | 0                               | 0                                         | 0                                    | 0                                           | 0                                            | 0                                                              | 0                                      | 30,497                                  | 0                             | 30,497                               |
| 1966         | 39,355                            | 0                                  | 0                              | 0                               | 0                                    | 0                               | 0                                         | 0                                    | 0                                           | 0                                            | 0                                                              | 0                                      |                                         |                               | 39,355                               |
| 1967         | 79,215                            | 0                                  | 0                              |                                 | 0                                    | 0                               |                                           | 0                                    | 0                                           |                                              | 0                                                              | 0                                      | ,                                       |                               | 79,215                               |
| 1968         | 180,726                           | 12                                 | 0                              | 0                               | 0                                    | 0                               | 0                                         | 0                                    | 0                                           | 0                                            | 0                                                              | 0                                      | 180,726                                 | 12                            | 180,738                              |
| 1969         | 202,843                           | 193                                | 760                            |                                 | 0                                    | 0                               |                                           | 0                                    | 0                                           |                                              | 0                                                              | 0                                      |                                         |                               | 203,796                              |
| 1970         | 225,794                           | 1,446                              | 3,270                          |                                 | 16                                   | 0                               |                                           | 0                                    | 0                                           | _                                            | 0                                                              | 0                                      |                                         | ,                             |                                      |
| 1971         | 212,680                           | 1,941                              | 3,169                          |                                 | 0                                    | 0                               |                                           | 0                                    | 0                                           |                                              | 0                                                              | 0                                      |                                         |                               | 217,790                              |
| 1972         | 198,469                           | 1,662                              | 2,520                          |                                 | 0                                    | 0                               | 0                                         | 0                                    | 0                                           |                                              | 0                                                              | 0                                      | ,                                       | -,                            | 202,651                              |
| 1973         | 197,796                           | 2,221                              | 2,585                          |                                 | 0                                    | 0                               |                                           | 0                                    | 0                                           |                                              | 0                                                              | 0                                      |                                         |                               | 202,603                              |
| 1974         | 191,984                           | 2,171                              | 5,945                          |                                 | 0                                    | 0                               |                                           | 0                                    | 0                                           |                                              | 0                                                              | 0                                      |                                         | ,                             |                                      |
| 1975         | 189,344                           | 2,093                              | 7,862                          |                                 | 0                                    | 0                               |                                           | 0                                    | 0                                           |                                              | 0                                                              | 0                                      |                                         |                               | 199,299                              |
| 1976         | 170,504                           | 2,109                              | 12,580                         |                                 | 0                                    | 0                               | -                                         | 0                                    | 0                                           |                                              | 0                                                              | 0                                      |                                         | -,                            | 185,193                              |
| 1977         | 153,685                           | 2,363                              | 315,775                        |                                 | 0                                    | 0                               |                                           | 0                                    | 0                                           |                                              | 0                                                              |                                        |                                         |                               | 471,823                              |
| 1978         | 137,347                           | 2,230                              | 1,089,530                      |                                 | 0                                    | 0                               |                                           | 0                                    | 0                                           |                                              | 0                                                              | 0                                      | , , , , , , , , , , , , , , , , , , , , |                               |                                      |
| 1979         | 117,931                           | 1,739                              | 1,283,322                      |                                 | 0                                    | 0                               |                                           | 0                                    | 0                                           |                                              | 0                                                              | 0                                      | -,,                                     |                               | 1,402,992                            |
| 1980         | 99,034                            | 1,319                              | 1,517,470                      |                                 | 0                                    | 0                               |                                           | 0                                    | 0                                           |                                              | 0                                                              | 0                                      |                                         |                               | 1,618,519                            |
| 1981         | 85,138                            | 1,474                              | 1,521,021                      |                                 | 2,990                                | 0                               |                                           | 0                                    | 0                                           |                                              | 0                                                              |                                        | -,,-                                    |                               | 1,611,856                            |
| 1982         | 75,099                            | 1,367                              | 1,531,772                      |                                 | 88,784                               | 0                               |                                           | 0                                    | 0                                           |                                              | 0                                                              | 0                                      |                                         |                               | 1,698,391                            |
| 1983         | 67,844                            | 1,044                              | 1,536,777                      |                                 | 109,266                              | 0                               |                                           | 0                                    | 0                                           |                                              | 0                                                              | 0                                      | -,,                                     | 1,896                         | 1,715,783                            |
| 1984         | 60,064                            | 988                                | 1,536,192                      |                                 | 126,251                              | 0                               |                                           | 0                                    | 0                                           |                                              | 0                                                              | 0                                      | -,,                                     |                               | 1,724,363                            |
| 1985         | 46,422                            | 611                                | 1,560,704                      |                                 | 219,057                              | 2,085                           |                                           | 0                                    | 0                                           | -                                            | 0                                                              | 0                                      | , ,                                     |                               | 1,829,033                            |
| 1986         | 48,165                            | 779                                | 1,548,307                      |                                 | 270,982                              | 2,937                           |                                           | 0                                    | 30                                          |                                              | 0                                                              | 0                                      |                                         |                               | 1,871,831                            |
| 1987         | 44,358                            | 622                                | 1,611,626                      |                                 | 280,789                              | 3,443                           |                                           | 0                                    | 24,098                                      |                                              | 0                                                              | 0                                      | -,,                                     |                               | 2,006,226                            |
| 1988         | 42,940                            | 534                                | 1,569,694                      |                                 | 302,980                              | 701                             |                                           | •                                    | 102,298                                     |                                              |                                                                | 0                                      | _,0,0                                   |                               | 2,076,060                            |
| 1989         | 42,100                            | 66                                 | 1,423,774                      |                                 | 310,920                              | 0                               |                                           | 0                                    | 98,890                                      |                                              |                                                                | 0                                      | _,_,_,_,                                |                               | 1,927,433                            |
| 1990<br>1991 | 30,541<br>42,027                  | 53<br>63                           | 1,328,245<br>1,311,549         |                                 | 311,875<br>331,585                   | 0                               |                                           | 0                                    | 103,350<br>113,163                          | 2,392<br>3,335                               |                                                                | 0                                      | -,,                                     |                               | 1,823,849<br>1,863,759               |
| 1991         |                                   | 52                                 |                                |                                 | 342,766                              | 0                               |                                           | 0                                    | 113,163                                     |                                              |                                                                | 0                                      | -,,                                     |                               | 1,787,648                            |
|              | 41,473<br>37,954                  | 49                                 | 1,216,133                      |                                 |                                      | 0                               | _                                         | 0                                    | 107,381                                     |                                              |                                                                | 0                                      |                                         | ,                             |                                      |
| 1993<br>1994 | 42,635                            | 64                                 | 1,104,025<br>1,097,660         |                                 | 334,054<br>324,582                   | 0                               |                                           | 0                                    | 93,930                                      | 4,269<br>4,068                               |                                                                | 0                                      |                                         |                               | 1,656,969<br>1,629,740               |
| 1994         | 42,505                            | 46                                 | 1,033,469                      | 77,885                          | 316,959                              | 0                               |                                           | 0                                    | 91,049                                      |                                              |                                                                | 0                                      | .,,                                     |                               | 1,565,213                            |
| 1995         | 39,853                            | 52                                 | 972,646                        |                                 | 310,228                              | 0                               |                                           | 0                                    | 72,811                                      |                                              |                                                                | 0                                      | _,,                                     |                               | 1,486,542                            |
| 1996         | 33,270                            | 32                                 | 889,055                        |                                 | 314,883                              | 0                               |                                           | 0                                    | 58,565                                      | 4,253                                        |                                                                | 0                                      | -,,                                     |                               | 1,391,019                            |
| 1997         | 32,333                            | 24                                 | 774,348                        |                                 | 314,883                              | 0                               |                                           | 0                                    | 49,572                                      |                                              |                                                                | 0                                      |                                         |                               | 1,391,019                            |
| 1999         | 29,912                            | 0                                  | 663,268                        | 84,326                          | 314,316                              | 0                               |                                           | 0                                    | 42,364                                      | 3,761                                        |                                                                | 0                                      |                                         |                               | 1,137,947                            |
| 2000         | 29,912                            | 0                                  | 611,618                        |                                 | 287,976                              | 0                               |                                           | 0                                    | 42,364<br>35,378                            |                                              |                                                                | 0                                      |                                         |                               | 1,060,799                            |

## Alaska's Average Daily Oil and NGL Production 2001 - 2019\*

| Rpt<br>Year | Cook Inlet Oil<br>(Barrels / Day) | Cook Inlet NGLs<br>(Barrels / Day) | Prudhoe Oil<br>(Barrels / Day) | Prudhoe NGLs<br>(Barrels / Day) | Kuparuk+Milne Oil<br>(Barrels / Day) | Kuparuk NGLs<br>(Barrels / Day) | ColvilleRiv +Nstar<br>Oil (Barrels / Day) | Northstar<br>NGLs (Barrels /<br>Day) | Badami +<br>Endicott Oil<br>(Barrels / Day) | Badami +<br>Endicott NGLs<br>(Barrels / Day) | Oooguruk+<br>Nikaitchuq + Pt<br>Thomson Oil<br>(Barrels / Day) | NPR-A (GMTU)<br>Oil (Barrels /<br>Day) | Total Oil<br>(Barrels / Day) | Total NGLs<br>(Barrels / Day) | Total (Oil + NGLs<br>(Barrels / Day) |
|-------------|-----------------------------------|------------------------------------|--------------------------------|---------------------------------|--------------------------------------|---------------------------------|-------------------------------------------|--------------------------------------|---------------------------------------------|----------------------------------------------|----------------------------------------------------------------|----------------------------------------|------------------------------|-------------------------------|--------------------------------------|
| 2001        | 31,499                            | 0                                  | 547,292                        | 79,096                          | 271,564                              | 0                               | 91,012                                    | 0                                    | 30,449                                      | 3,631                                        | 0                                                              | 0                                      | 971,816                      | 82,727                        | 1,054,543                            |
| 2002        | 30,914                            | 0                                  | 519,064                        | 75,755                          | 263,125                              | 0                               | 145,051                                   | 0                                    | 26,453                                      | 3,297                                        | 0                                                              | 0                                      | 984,607                      | 79,052                        | 1,063,659                            |
| 2003        | 27,613                            | 0                                  | 496,284                        | 71,261                          | 263,305                              | 0                               | 160,412                                   | 0                                    | 26,629                                      | 3,259                                        | 10                                                             | 0                                      | 974,253                      | 74,520                        | 1,048,773                            |
| 2004        | 22,425                            | 0                                  | 450,857                        | 73,399                          | 247,357                              | 0                               | 167,141                                   | 0                                    | 20,527                                      | 2,661                                        | 0                                                              | 0                                      | 908,306                      | 76,060                        | 984,366                              |
| 2005        | 19,383                            | 0                                  | 419,485                        | 62,006                          | 225,594                              | 0                               | 181,464                                   | 0                                    | 18,148                                      | 2,683                                        | 0                                                              | 0                                      | 864,074                      | 64,689                        | 928,763                              |
| 2006        | 17,065                            | 0                                  | 327,936                        | 55,288                          | 207,578                              | 0                               | 172,954                                   | 0                                    | 15,510                                      | 2,120                                        | 0                                                              | 0                                      | 741,043                      | 57,408                        | 798,451                              |
| 2007        | 15,033                            | 0                                  | 340,461                        | 59,138                          | 190,849                              | 0                               | 162,591                                   | 0                                    | 13,245                                      | 2,173                                        | 0                                                              | 0                                      | 722,179                      | 61,311                        | 783,490                              |
| 2008        | 13,032                            | 0                                  | 337,917                        | 54,791                          | 177,042                              | 0                               | 139,958                                   | 0                                    | 12,932                                      | 2,043                                        | 1,834                                                          | 0                                      | 682,715                      | 56,834                        | 739,549                              |
| 2009        | 7,512                             | 0                                  | 323,724                        | 52,238                          | 170,656                              | 0                               | 124,340                                   | 0                                    | 11,534                                      | 1,300                                        | 7,414                                                          | 0                                      | 645,181                      | 53,538                        | 698,719                              |
| 2010        | 10,235                            | 0                                  | 305,852                        | 47,597                          | 154,641                              | 0                               | 106,898                                   | 0                                    | 11,682                                      | 1,168                                        | 10,420                                                         | 0                                      | 599,728                      | 48,765                        | 648,493                              |
| 2011        | 10,645                            | 0                                  | 290,073                        | 49,223                          | 143,861                              | 0                               | 93,871                                    | 0                                    | 10,114                                      | 950                                          | 12,611                                                         | 0                                      | 561,175                      | 50,173                        | 611,348                              |
| 2012        | 10,994                            | 0                                  | 280,453                        | 49,080                          | 130,231                              | 0                               | 78,826                                    | 0                                    | 9,929                                       | 995                                          | 15,163                                                         | 0                                      | 525,596                      | 50,075                        | 575,671                              |
| 2013        | 14,622                            | 0                                  | 270,467                        | 47,532                          | 129,510                              | 0                               | 71,325                                    | 0                                    | 8,771                                       | 863                                          | 20,128                                                         | 0                                      | 514,824                      | 48,395                        | 563,219                              |
| 2014        | 17,182                            | 126                                | 247,154                        | 41,991                          | 129,778                              | 0                               | 59,891                                    | 683                                  | 8,423                                       | 967                                          | 33,890                                                         | 0                                      | 496,318                      | 43,767                        | 540,085                              |
| 2015        | 17,918                            | 122                                | 242,342                        | 39,974                          | 123,789                              | 0                               | 54,659                                    | 3,685                                | 8,060                                       | 970                                          | 36,082                                                         | 0                                      | 482,851                      | 44,751                        | 527,602                              |
| 2016        | 15,416                            | 0                                  | 240,892                        | 40,258                          | 122,565                              | 0                               | 63,986                                    | 3,687                                | 7,562                                       | 883                                          | 39,111                                                         | 0                                      | 489,532                      | 44,828                        | 534,360                              |
| 2017        | 14,357                            | 112                                | 235,628                        | 44,747                          | 128,524                              | 0                               | 70,407                                    | 2,143                                | 7,729                                       | 974                                          | 38,006                                                         | 0                                      | 494,651                      | 47,976                        | 542,627                              |
| 2018        | 15,361                            | 122                                | 223,785                        | 46,276                          | 131,733                              | 0                               | 66,614                                    | 2,219                                | 7,920                                       | 792                                          | 31,176                                                         | 2,315                                  | 478,904                      | 49,409                        | 528,313                              |
| 2019        | 14,276                            | 142                                | 209,276                        | 46,451                          | 130,223                              | 0                               | 60,845                                    | 2,298                                | 7,976                                       | 855                                          | 32,796                                                         | 10,187                                 | 465,579                      | 49,746                        | 515,324                              |