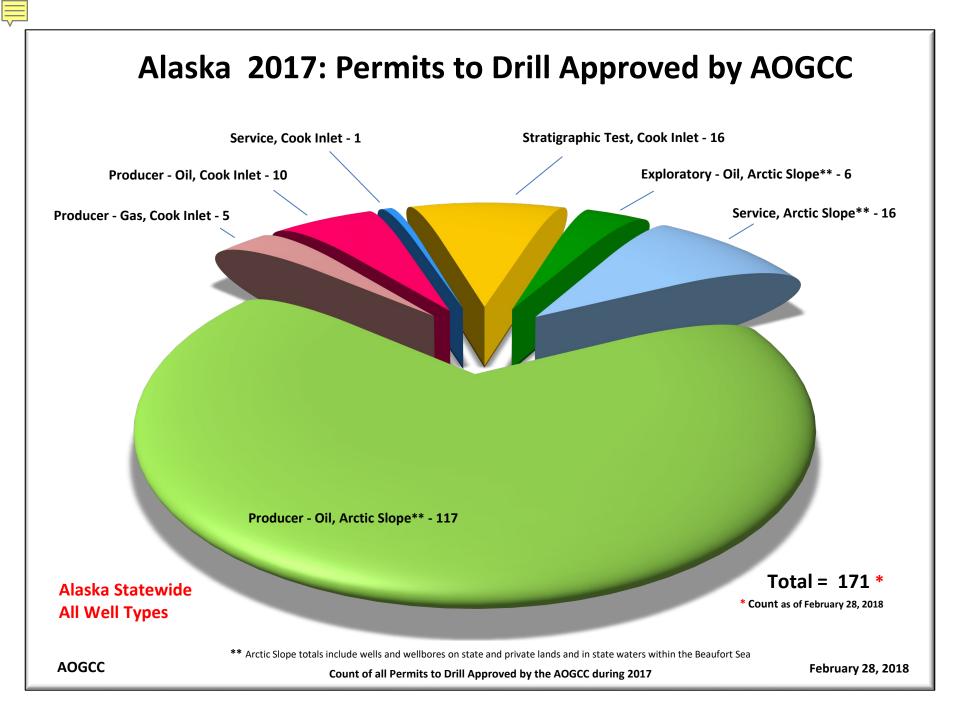

|              |            |               | ,            |         |
|--------------|------------|---------------|--------------|---------|
| Year         | Permits    | Permits North | Permits Cook | Permits |
|              | Approved   | Slope         | Inlet        | Other   |
| 1990         | 172        | 154           | 18           |         |
| 1991         | 159        | 140           | 19           |         |
| 1992         | 153        | 142           | 11           |         |
| 1993         | 210        | 184           | 26           |         |
| 1994         | 164        | 148           | 16           |         |
| 1995         | 216        | 197<br>194    | 19<br>9      |         |
| 1996<br>1997 | 203<br>248 | 237           | 11           |         |
| 1997         | 248        | 237           | 11           |         |
| 1999         | 134        | 119           | 15           |         |
| 2000         | 208        | 191           | 17           |         |
| 2000         | 249        | 220           | 29           |         |
| 2002         | 244        | 208           | 36           |         |
| 2003         | 241        | 204           | 37           |         |
| 2004         | 253        | 216           | 36           | 1       |
| 2005         | 216        | 193           | 22           | 1       |
| 2006         | 185        | 173           | 12           | 0       |
| 2007         | 177        | 158           | 18           | 1       |
| 2008         | 203        | 180           | 23           | 0       |
| 2009         | 175        | 158           | 15           | 2       |
| 2010         | 176        | 158           | 15           | 3       |
| 2011         | 161        | 141           | 19           | 1       |
| 2012         | 196        | 163           | 29           | 4       |
| 2013         | 204        | 174           | 27           | 3       |
| 2014         | 204        | 165           | 38           | 1       |
| 2015         | 230        | 215           | 14           | 1       |
| 2016         | 171        | 156           | 13           | 2       |
| 2017         | 171        | 139           | 32           | 0       |
| 2018         | 180        | 148           | 31           | 1       |
| 2019         | 191        | 169           | 22           | 0       |
| 2020         | 89         | 68            | 21           | 0       |
|              |            |               |              |         |
| Totals       | 9,221      | 7,589         | 1,542        | 90      |