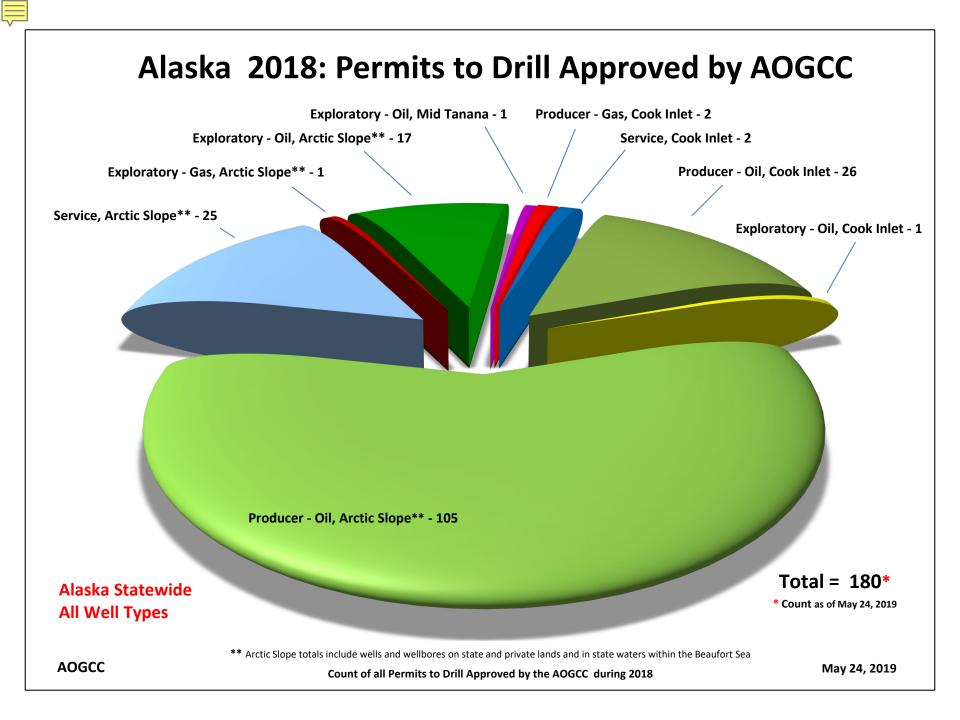

|              |            |               | ,            |         |
|--------------|------------|---------------|--------------|---------|
| Year         | Permits    | Permits North | Permits Cook | Permits |
|              | Approved   | Slope         | Inlet        | Other   |
| 1990         | 172        | 154           | 18           |         |
| 1991         | 159        | 140           | 19           |         |
| 1992         | 153        | 142           | 11           |         |
| 1993         | 210        | 184           | 26           |         |
| 1994         | 164        | 148           | 16           |         |
| 1995         | 216        | 197<br>194    | 19<br>9      |         |
| 1996<br>1997 | 203<br>248 | 237           | 11           |         |
| 1997         | 248        | 237           | 11           |         |
| 1999         | 134        | 119           | 15           |         |
| 2000         | 208        | 191           | 17           |         |
| 2000         | 249        | 220           | 29           |         |
| 2002         | 244        | 208           | 36           |         |
| 2003         | 241        | 204           | 37           |         |
| 2004         | 253        | 216           | 36           | 1       |
| 2005         | 216        | 193           | 22           | 1       |
| 2006         | 185        | 173           | 12           | 0       |
| 2007         | 177        | 158           | 18           | 1       |
| 2008         | 203        | 180           | 23           | 0       |
| 2009         | 175        | 158           | 15           | 2       |
| 2010         | 176        | 158           | 15           | 3       |
| 2011         | 161        | 141           | 19           | 1       |
| 2012         | 196        | 163           | 29           | 4       |
| 2013         | 204        | 174           | 27           | 3       |
| 2014         | 204        | 165           | 38           | 1       |
| 2015         | 230        | 215           | 14           | 1       |
| 2016         | 171        | 156           | 13           | 2       |
| 2017         | 171        | 139           | 32           | 0       |
| 2018         | 180        | 148           | 31           | 1       |
| 2019         | 191        | 169           | 22           | 0       |
| 2020         | 89         | 68            | 21           | 0       |
|              |            |               |              |         |
| Totals       | 9,221      | 7,589         | 1,542        | 90      |