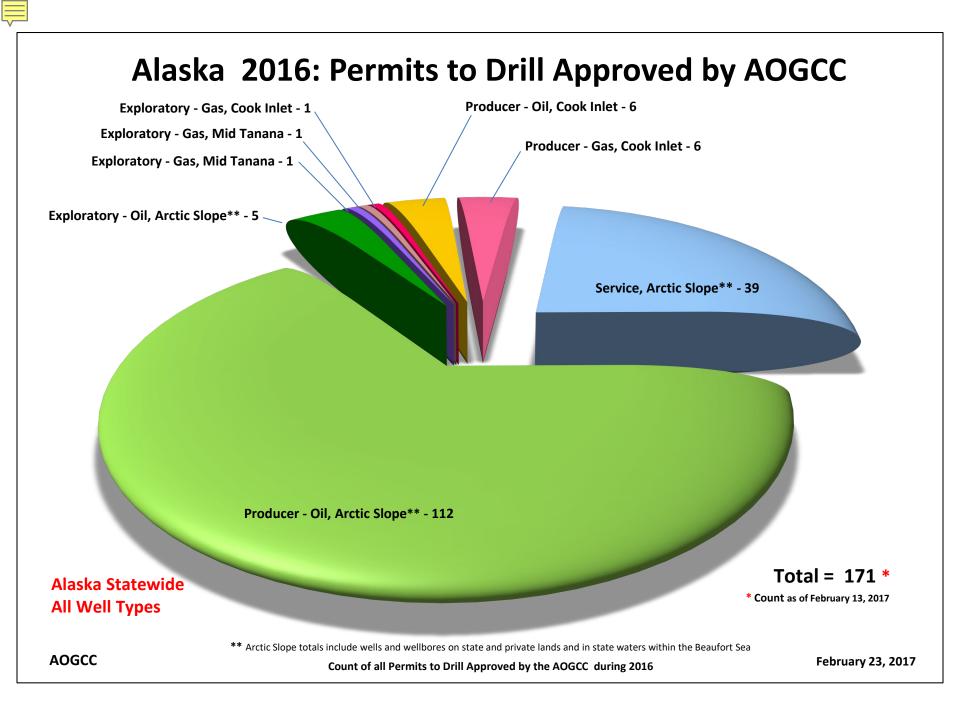

## Alaska Oil and Gas Conservation Commission Permits to Drill Approved (1958 - 2020)

| Year | Permits  | Permits North | Permits Cook | Permits |
|------|----------|---------------|--------------|---------|
|      | Approved | Slope         | Inlet        | Other   |
| 1950 |          |               |              |         |
| 1951 |          |               |              |         |
| 1952 |          |               |              |         |
| 1953 |          |               |              |         |
| 1954 |          |               |              |         |
| 1955 |          |               |              |         |
| 1956 |          |               |              |         |
| 1957 |          |               |              |         |
| 1958 |          |               |              |         |
| 1959 | 16       |               | 12           | 4       |
| 1960 | 31       |               | 28           | 3       |
| 1961 | 54       |               | 42           | 12      |
| 1962 | 37       |               | 29           | 8       |
| 1963 | 26       | 3             | 19           | 4       |
| 1964 | 15       | 5             | 10           |         |
| 1965 | 39       | 1             | 37           | 1       |
| 1966 | 64       | 2             | 59           | 3       |
| 1967 | 87       | 1             | 86           |         |
| 1968 | 114      | 12            | 100          | 2       |
| 1969 | 120      | 54            | 62           | 4       |
| 1970 | 64       | 40            | 23           | 1       |
| 1971 | 39       | 29            | 10           |         |
| 1972 | 30       | 12            | 17           | 1       |
| 1973 | 35       | 11            | 23           | 1       |
| 1974 | 58       | 32            | 25           | 1       |
| 1975 | 69       | 36            | 31           | 2       |
| 1976 | 80       | 51            | 27           | 2       |
| 1977 | 77       | 52            | 23           | 2       |
| 1978 | 98       | 74            | 24           |         |
| 1979 | 110      | 83            | 23           | 4       |
| 1980 | 147      | 126           | 20           | 1       |
| 1981 | 186      | 163           | 22           | 1       |
| 1982 | 219      | 200           | 19           |         |
| 1983 | 189      | 179           | 10           |         |
| 1984 | 246      | 222           | 22           | 2       |
| 1985 | 309      | 279           | 20           | 10      |
| 1986 | 195      | 188           | 7            |         |
| 1987 | 137      | 122           | 15           |         |
| 1988 | 155      | 139           | 16           |         |
| 1989 | 136      | 122           | 14           |         |

|              |            |               | ,            |         |
|--------------|------------|---------------|--------------|---------|
| Year         | Permits    | Permits North | Permits Cook | Permits |
|              | Approved   | Slope         | Inlet        | Other   |
| 1990         | 172        | 154           | 18           |         |
| 1991         | 159        | 140           | 19           |         |
| 1992         | 153        | 142           | 11           |         |
| 1993         | 210        | 184           | 26           |         |
| 1994         | 164        | 148           | 16           |         |
| 1995         | 216        | 197<br>194    | 19<br>9      |         |
| 1996<br>1997 | 203<br>248 | 237           | 11           |         |
| 1997         | 248        | 237           | 11           |         |
| 1999         | 134        | 119           | 15           |         |
| 2000         | 208        | 191           | 17           |         |
| 2000         | 249        | 220           | 29           |         |
| 2002         | 244        | 208           | 36           |         |
| 2003         | 241        | 204           | 37           |         |
| 2004         | 253        | 216           | 36           | 1       |
| 2005         | 216        | 193           | 22           | 1       |
| 2006         | 185        | 173           | 12           | 0       |
| 2007         | 177        | 158           | 18           | 1       |
| 2008         | 203        | 180           | 23           | 0       |
| 2009         | 175        | 158           | 15           | 2       |
| 2010         | 176        | 158           | 15           | 3       |
| 2011         | 161        | 141           | 19           | 1       |
| 2012         | 196        | 163           | 29           | 4       |
| 2013         | 204        | 174           | 27           | 3       |
| 2014         | 204        | 165           | 38           | 1       |
| 2015         | 230        | 215           | 14           | 1       |
| 2016         | 171        | 156           | 13           | 2       |
| 2017         | 171        | 139           | 32           | 0       |
| 2018         | 180        | 148           | 31           | 1       |
| 2019         | 191        | 169           | 22           | 0       |
| 2020         | 89         | 68            | 21           | 0       |
|              |            |               |              |         |
| Totals       | 9,221      | 7,589         | 1,542        | 90      |