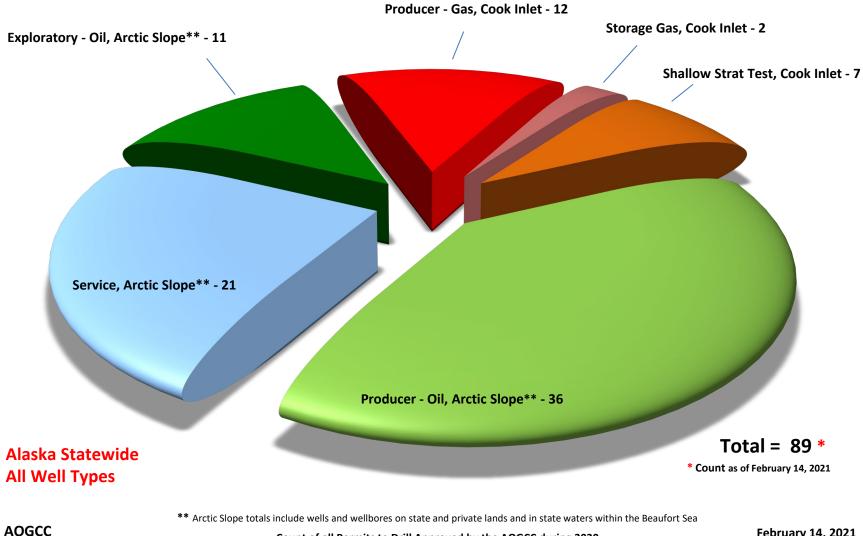

## Alaska 2020: Permits to Drill Approved by AOGCC

Count of all Permits to Drill Approved by the AOGCC during 2020

February 14, 2021

|              |            |               | ,            |         |
|--------------|------------|---------------|--------------|---------|
| Year         | Permits    | Permits North | Permits Cook | Permits |
|              | Approved   | Slope         | Inlet        | Other   |
| 1990         | 172        | 154           | 18           |         |
| 1991         | 159        | 140           | 19           |         |
| 1992         | 153        | 142           | 11           |         |
| 1993         | 210        | 184           | 26           |         |
| 1994         | 164        | 148           | 16           |         |
| 1995         | 216        | 197<br>194    | 19<br>9      |         |
| 1996<br>1997 | 203<br>248 | 237           | 11           |         |
| 1997         | 248        | 237           | 11           |         |
| 1999         | 134        | 119           | 15           |         |
| 2000         | 208        | 191           | 17           |         |
| 2000         | 249        | 220           | 29           |         |
| 2002         | 244        | 208           | 36           |         |
| 2003         | 241        | 204           | 37           |         |
| 2004         | 253        | 216           | 36           | 1       |
| 2005         | 216        | 193           | 22           | 1       |
| 2006         | 185        | 173           | 12           | 0       |
| 2007         | 177        | 158           | 18           | 1       |
| 2008         | 203        | 180           | 23           | 0       |
| 2009         | 175        | 158           | 15           | 2       |
| 2010         | 176        | 158           | 15           | 3       |
| 2011         | 161        | 141           | 19           | 1       |
| 2012         | 196        | 163           | 29           | 4       |
| 2013         | 204        | 174           | 27           | 3       |
| 2014         | 204        | 165           | 38           | 1       |
| 2015         | 230        | 215           | 14           | 1       |
| 2016         | 171        | 156           | 13           | 2       |
| 2017         | 171        | 139           | 32           | 0       |
| 2018         | 180        | 148           | 31           | 1       |
| 2019         | 191        | 169           | 22           | 0       |
| 2020         | 89         | 68            | 21           | 0       |
|              |            |               |              |         |
| Totals       | 9,221      | 7,589         | 1,542        | 90      |