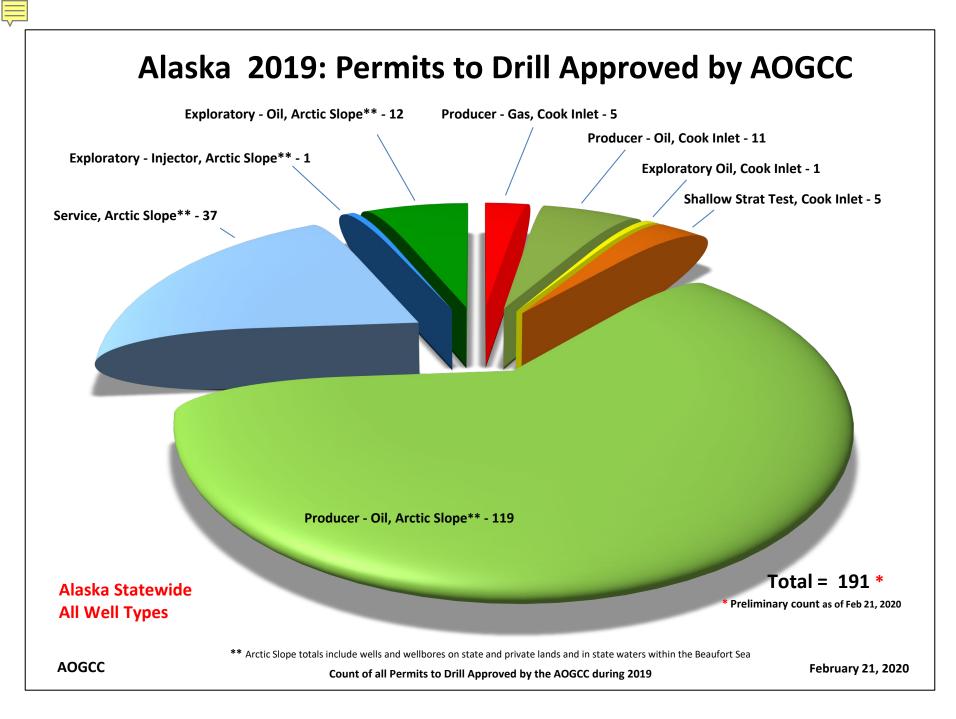

|              |            |               | ,            |         |
|--------------|------------|---------------|--------------|---------|
| Year         | Permits    | Permits North | Permits Cook | Permits |
|              | Approved   | Slope         | Inlet        | Other   |
| 1990         | 172        | 154           | 18           |         |
| 1991         | 159        | 140           | 19           |         |
| 1992         | 153        | 142           | 11           |         |
| 1993         | 210        | 184           | 26           |         |
| 1994         | 164        | 148           | 16           |         |
| 1995         | 216        | 197<br>194    | 19<br>9      |         |
| 1996<br>1997 | 203<br>248 | 237           | 11           |         |
| 1997         | 248        | 237           | 11           |         |
| 1999         | 134        | 119           | 15           |         |
| 2000         | 208        | 191           | 17           |         |
| 2000         | 249        | 220           | 29           |         |
| 2002         | 244        | 208           | 36           |         |
| 2003         | 241        | 204           | 37           |         |
| 2004         | 253        | 216           | 36           | 1       |
| 2005         | 216        | 193           | 22           | 1       |
| 2006         | 185        | 173           | 12           | 0       |
| 2007         | 177        | 158           | 18           | 1       |
| 2008         | 203        | 180           | 23           | 0       |
| 2009         | 175        | 158           | 15           | 2       |
| 2010         | 176        | 158           | 15           | 3       |
| 2011         | 161        | 141           | 19           | 1       |
| 2012         | 196        | 163           | 29           | 4       |
| 2013         | 204        | 174           | 27           | 3       |
| 2014         | 204        | 165           | 38           | 1       |
| 2015         | 230        | 215           | 14           | 1       |
| 2016         | 171        | 156           | 13           | 2       |
| 2017         | 171        | 139           | 32           | 0       |
| 2018         | 180        | 148           | 31           | 1       |
| 2019         | 191        | 169           | 22           | 0       |
| 2020         | 89         | 68            | 21           | 0       |
|              |            |               |              |         |
| Totals       | 9,221      | 7,589         | 1,542        | 90      |