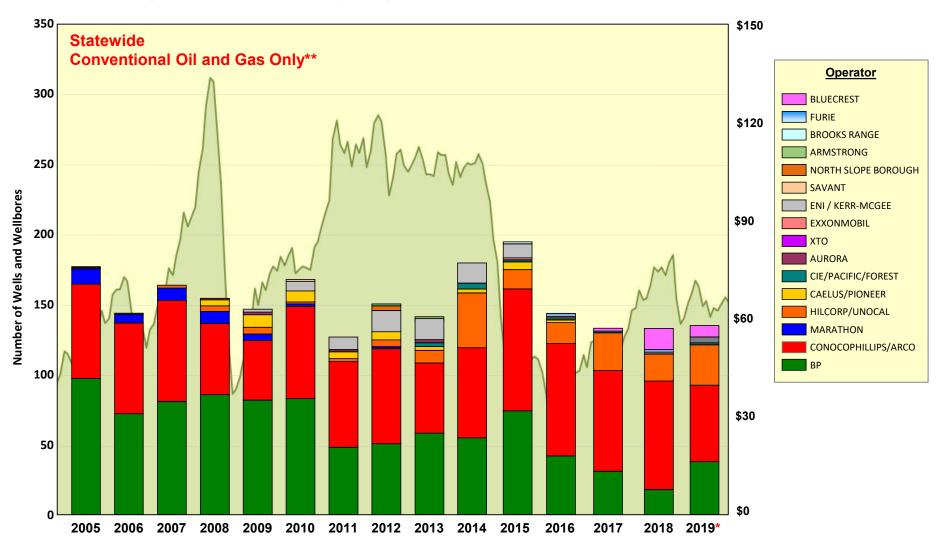

## Development and Service Wells and Well Branches Completed, Suspended or Abandoned (2005 – 2019\*) Statewide: Conventional Oil and Gas Only\*\*

| Conventional Oil and Gas Only        |      |      |      |      |      |      |      |      |      |      |      |      |      |      |      |       |
|--------------------------------------|------|------|------|------|------|------|------|------|------|------|------|------|------|------|------|-------|
| Operator                             | 2005 | 2006 | 2007 | 2008 | 2009 | 2010 | 2011 | 2012 | 2013 | 2014 | 2015 | 2016 | 2017 | 2018 | 2019 | Total |
| BlueCrest                            |      |      |      |      |      |      |      |      |      |      |      |      | 2    | 15   | 8    | 25    |
| Furie                                |      |      |      |      |      |      |      |      |      |      |      | 2    |      | 2    |      | 4     |
| Brooks Range                         |      |      |      |      |      |      |      |      |      |      | 1    |      |      |      |      | 1     |
| Armstrong                            |      |      |      |      |      |      |      | 1    | 1    |      |      |      |      |      |      | 2     |
| North Slope Borough                  |      |      |      |      |      |      | 2    | 3    |      |      |      |      |      |      |      | 5     |
| Savant                               |      |      |      |      |      | 1    |      |      |      |      |      |      |      |      |      | 1     |
| ENI / Kerr-McGee                     |      |      |      |      | 2    | 7    | 9    | 15   | 15   | 14   | 10   |      |      | 1    | 4    | 77    |
| Aurora Gas                           | 1    |      |      | 1    | 2    |      | 1    |      | 2    |      |      |      |      |      |      | 9     |
| ExxonMobil                           |      |      |      |      |      |      |      |      |      |      | 1    | 1    |      |      |      | 2     |
| хто                                  | 1    |      |      |      |      |      |      |      |      |      |      |      |      |      |      | 2     |
| Cook Inlet Energy / Pacific / Forest |      |      |      |      |      |      |      |      | 3    | 4    | 1    | 1    | 1    |      | 1    | 13    |
| Caelus / Pioneer / Ocean Energy      |      |      |      | 4    | 9    | 8    | 5    | 6    | 3    | 3    | 6    | 2    |      |      |      | 46    |
| Hilcorp / UNOCAL                     |      | 1    | 4    | 4    | 5    | 1    | 2    | 5    | 9    | 39   | 14   | 15   | 27   | 19   | 29   | 176   |
| Marathon                             | 11   | 6    | 10   | 9    | 5    | 2    |      | 1    |      |      |      |      |      |      |      | 49    |
| ConocoPhillips / Phillips / ARCO     | 67   | 65   | 72   | 51   | 43   | 67   | 62   | 68   | 50   | 65   | 87   | 81   | 72   | 79   | 55   | 1,039 |
| ВР                                   | 98   | 72   | 82   | 86   | 83   | 83   | 48   | 51   | 58   | 55   | 74   | 43   | 31   | 18   | 38   | 1,055 |
| Yearly Totals                        | 178  | 144  | 168  | 155  | 149  | 169  | 129  | 150  | 141  | 180  | 194  | 145  | 133  | 134  | 135  | 2,304 |